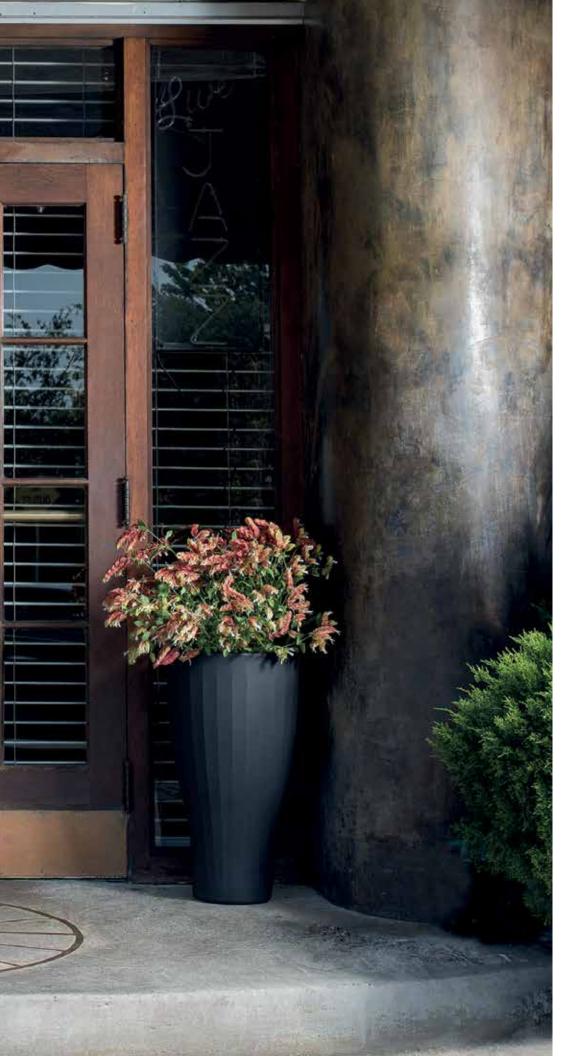

# RIM PLANTERS

RIM is a modern take on the classic rolled rim planter. This versatile round planter is ideal for standalone use, as a double framing piece, or beautifully arranged in a trio. Available in sizes 18, 22, 26, and 30 inches, you'll easily find the perfect height to complement even a 5-foot doorway like this one.