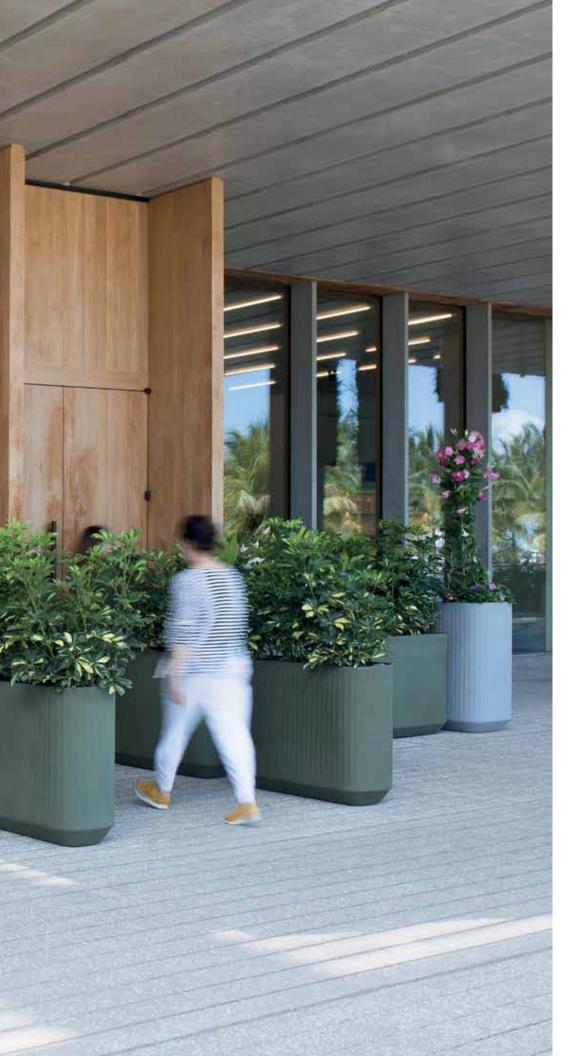

# MOD PLANTERS

Combine them, line them up, and create crowd control barriers with greenery. These planters are available in multiple sizes to create the right configuration; water cavity can be emptied to reconfigure as needed.

#### GREEN BARRIERS

Our MOD planters serve as sophisticated dividers for both indoor and outdoor spaces. Use them to define areas and craft a vibrant garden environment by blending plant varieties: a refreshing alternative to traditional barriers.