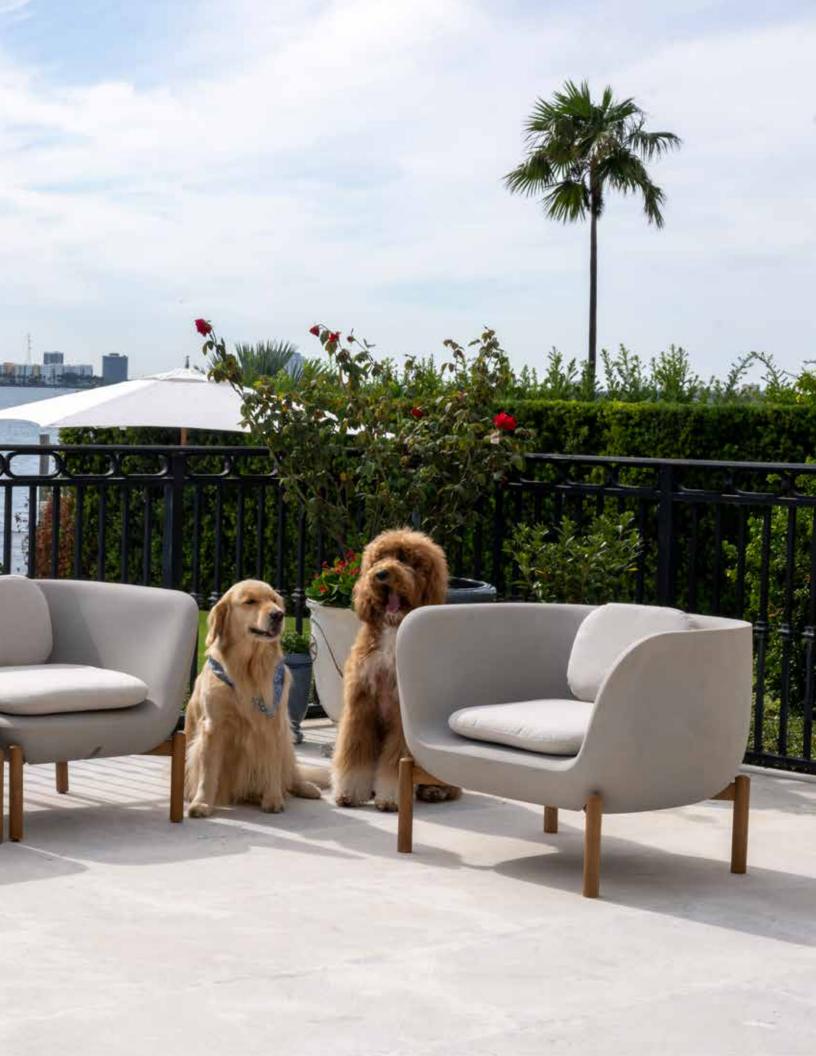

#### BALCONY READY

Transform a small apartment balcony into a cozy retreat: a single chair, chaise lounge, or an armchair paired with an ottoman can seamlessly fit into limited spaces. Design that favorite corner for those intimate outdoor moments.