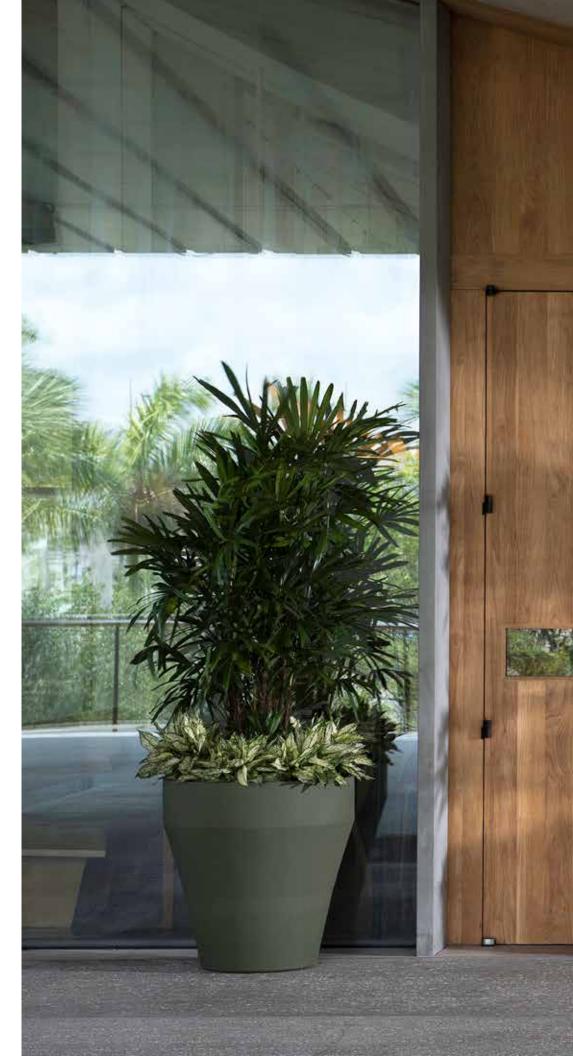

# RIM PLANTERS

RIM is a modern take on the classic rolled rim planter. This versatile round planter is ideal for standalone use, as a double framing piece, or beautifully arranged in a trio. Available in sizes 18, 22, 26, and 30 inches, you'll easily find the perfect height to complement even a 5-foot doorway like this one.