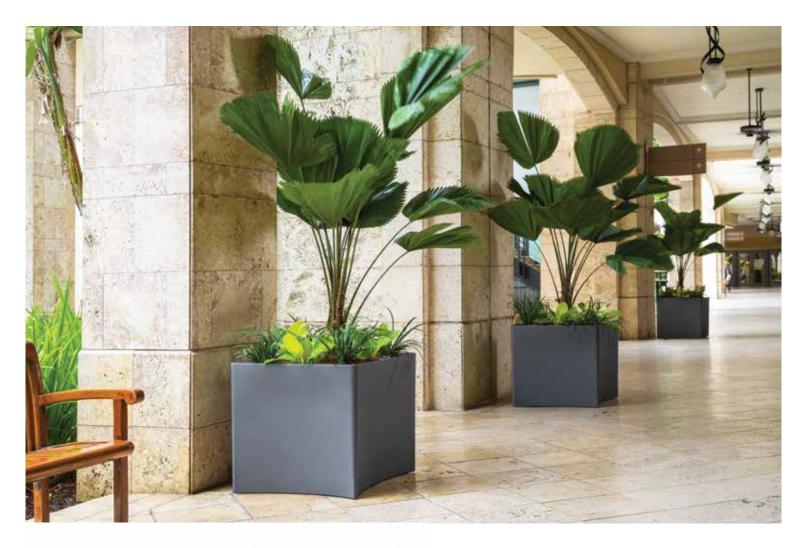

# RIM PLANTERS

RIM is a modern take on the classic rolled rim planter. This versatile round planter is ideal for standalone use, as a double framing piece, or beautifully arranged in a trio. Available in sizes 18, 22, 26, and 30 inches, you'll easily find the perfect height to complement even a 5-foot doorway like this one.

## MUSEUM READY

Our 30-inch RIM is the ideal choice for commercial applications needing a striking focal point. With its TruDrop self-watering system, these large planters can hold ample water, ensuring weeks of maintenance-free care—even in full summer sun with thirsty plants.