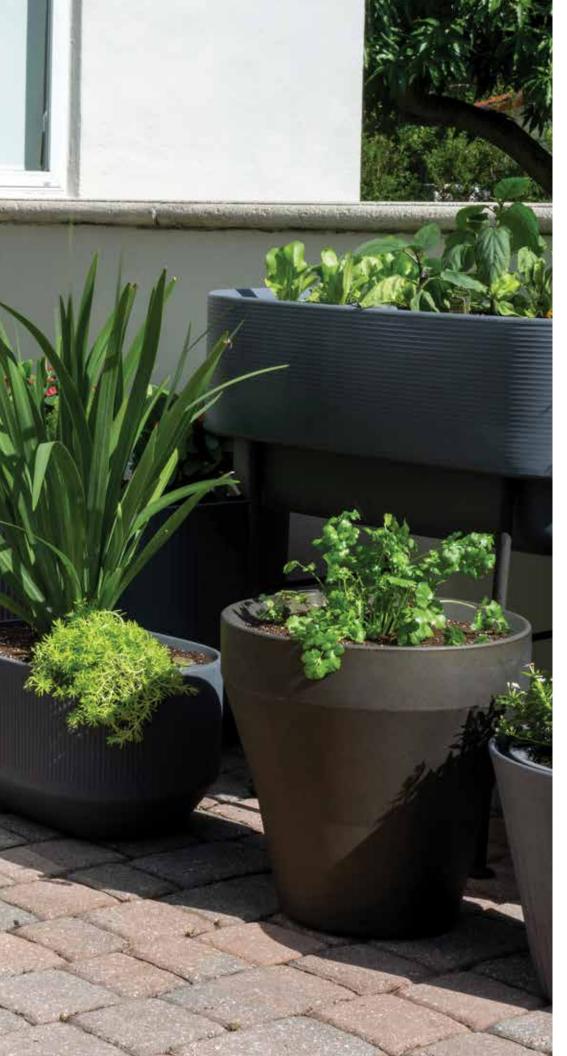

# RIM PLANTERS

RIM is a modern take on the classic rolled rim planter. This versatile round planter is ideal for standalone use, as a double framing piece, or beautifully arranged in a trio. Available in sizes 18, 22, 26, and 30 inches, you'll easily find the perfect height to complement even a 5-foot doorway like this one.

# PINCH PLANTERS

This unconventional square planter, with its pinched wall, is anything but square. Available in 23, 29, and 37 inches, it works both in residential entryways to bustling city streets, showcasing everything from vibrant flowers to stunning specimen trees.