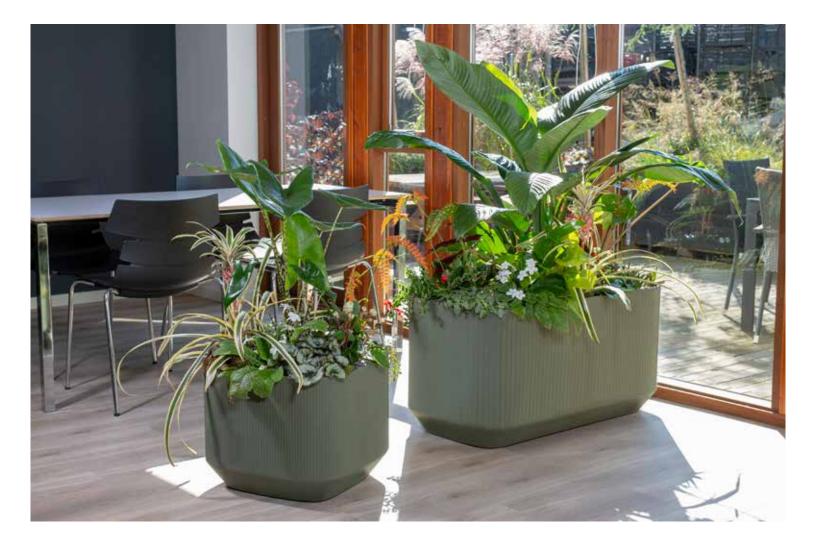

# MOD PLANTERS

Combine them, line them up, and create crowd control barriers with greenery. These planters are available in multiple sizes to create the right configuration; water cavity can be emptied to reconfigure as needed.

#### GREEN BARRIERS

Our MOD planters serve as sophisticated dividers for both indoor and outdoor spaces. Use them to define areas and craft a vibrant garden environment by blending plant varieties: a refreshing alternative to traditional barriers.