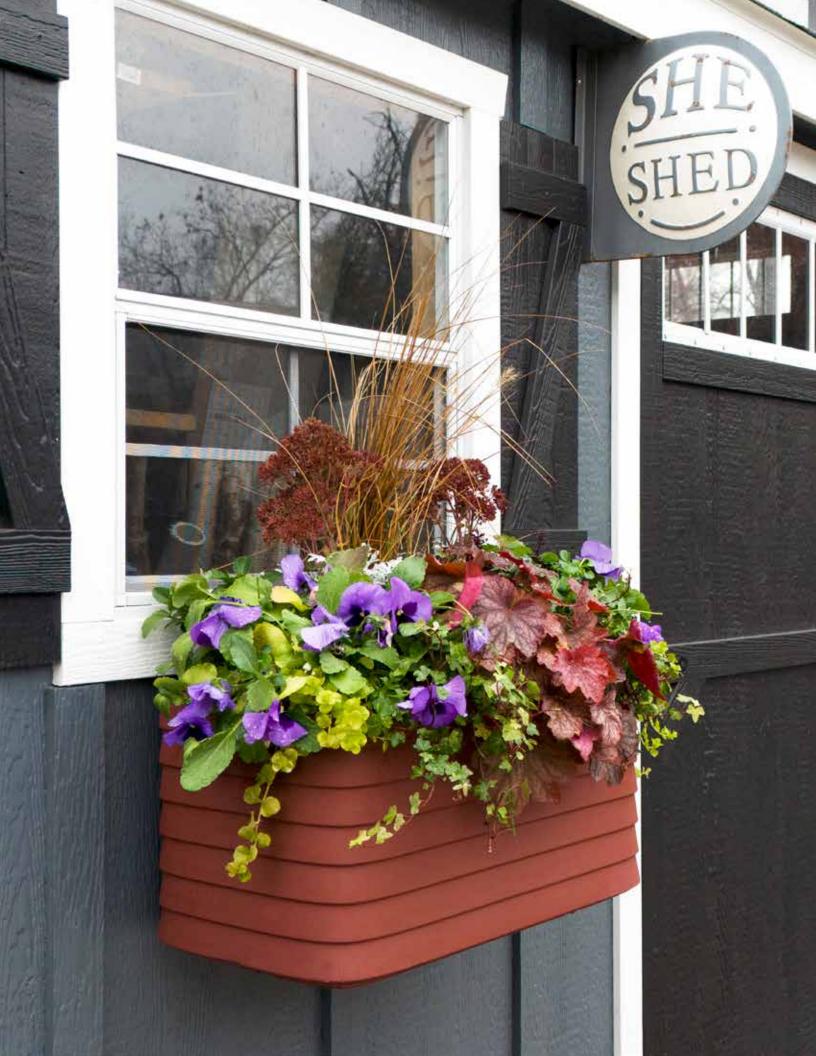

## WINDOW BOXES

Ready to peak out and find beauty at every window? Stunning design, variety of colors , three different lengths to choose from, hidden heavy duty hangers, and built with self-watering, our SLAT is a must for picture-perfect windows.