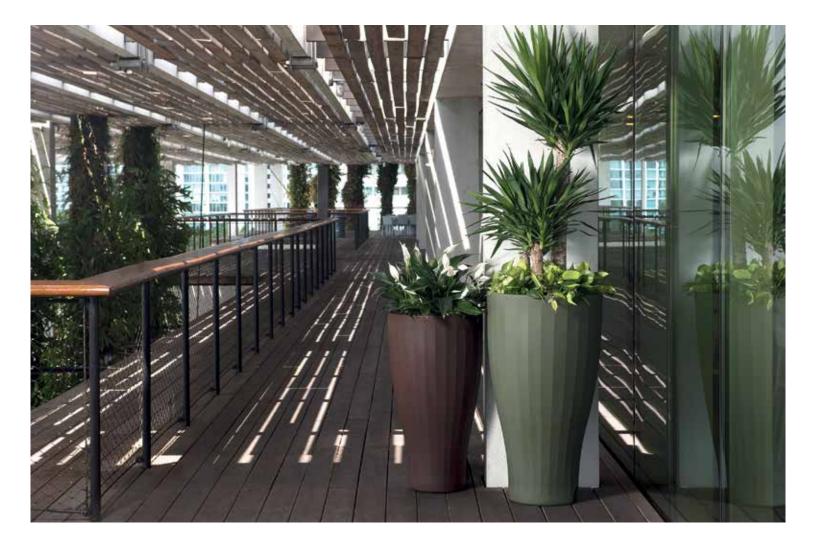

# CUP PLANTERS

Use the planters as your canvas to fill with the colors that will highlight the architectural details of an entrance. Both in commercial and residential settings, these CUP planters are narrow enough to fit easily but tall enough to make the right statement.