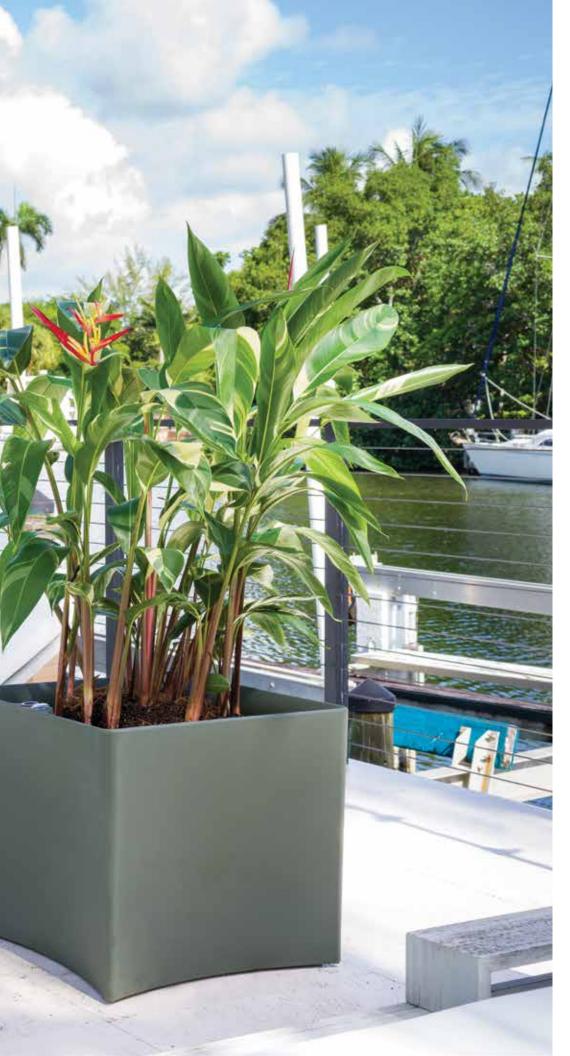

# RIM PLANTERS

RIM is a modern take on the classic rolled rim planter. This versatile round planter is ideal for standalone use, as a double framing piece, or beautifully arranged in a trio. Available in sizes 18, 22, 26, and 30 inches, you'll easily find the perfect height to complement even a 5-foot doorway like this one.