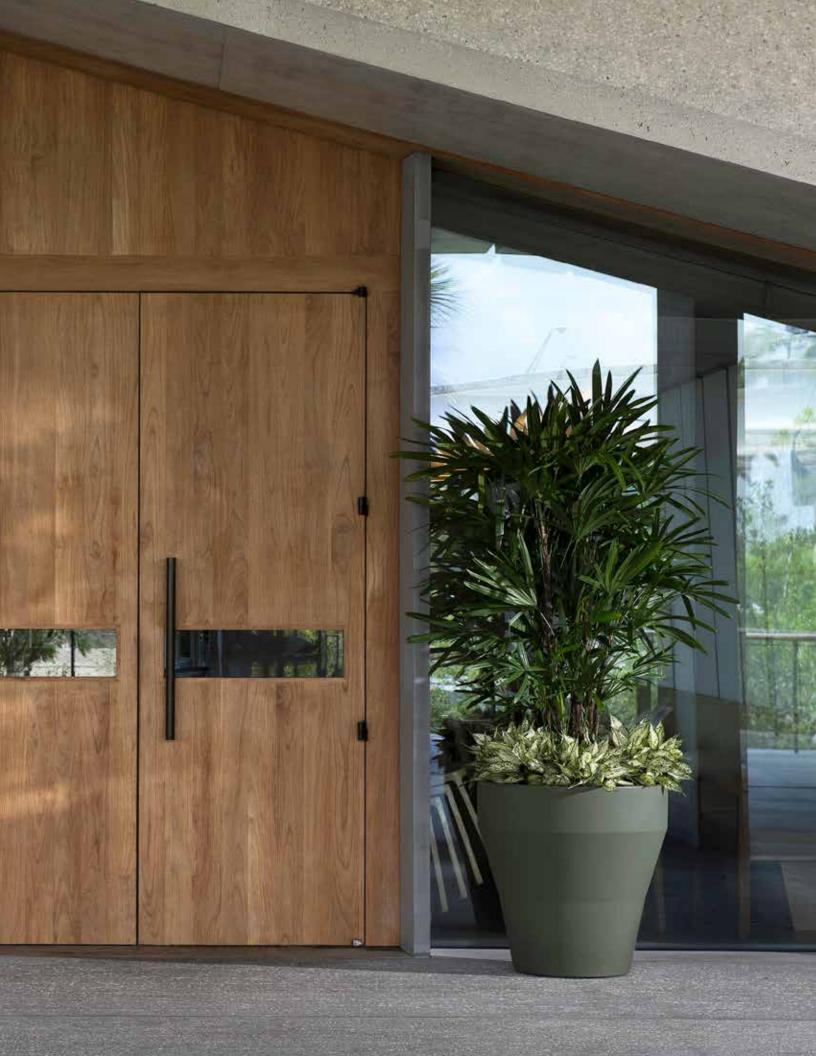

# RIM PLANTERS

RIM is a modern take on the classic rolled rim planter. This versatile round planter is ideal for standalone use, as a double framing piece, or beautifully arranged in a trio. Available in sizes 18, 22, 26, and 30 inches, you'll easily find the perfect height to complement even a 5-foot doorway like this one.