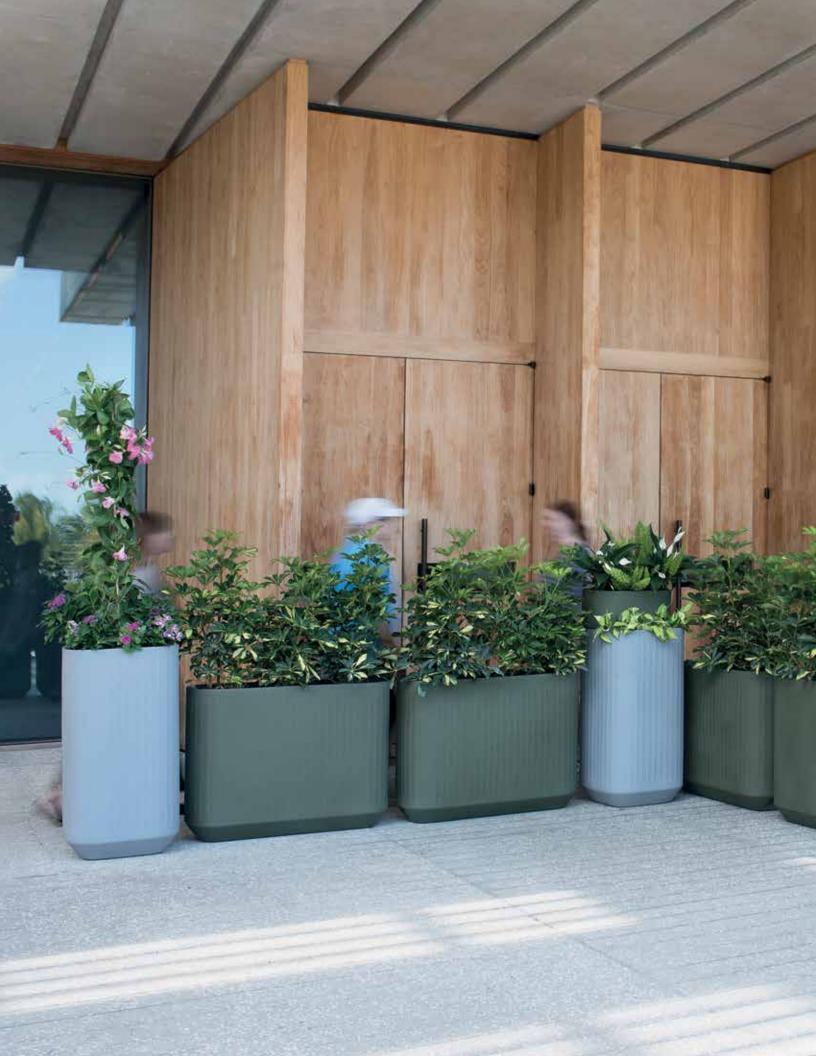

# MOD PLANTERS

Combine them, line them up, and create crowd control barriers with greenery. These planters are available in multiple sizes to create the right configuration; water cavity can be emptied to reconfigure as needed.

#### GREEN BARRIERS

Our MOD planters serve as sophisticated dividers for both indoor and outdoor spaces. Use them to define areas and craft a vibrant garden environment by blending plant varieties: a refreshing alternative to traditional barriers.