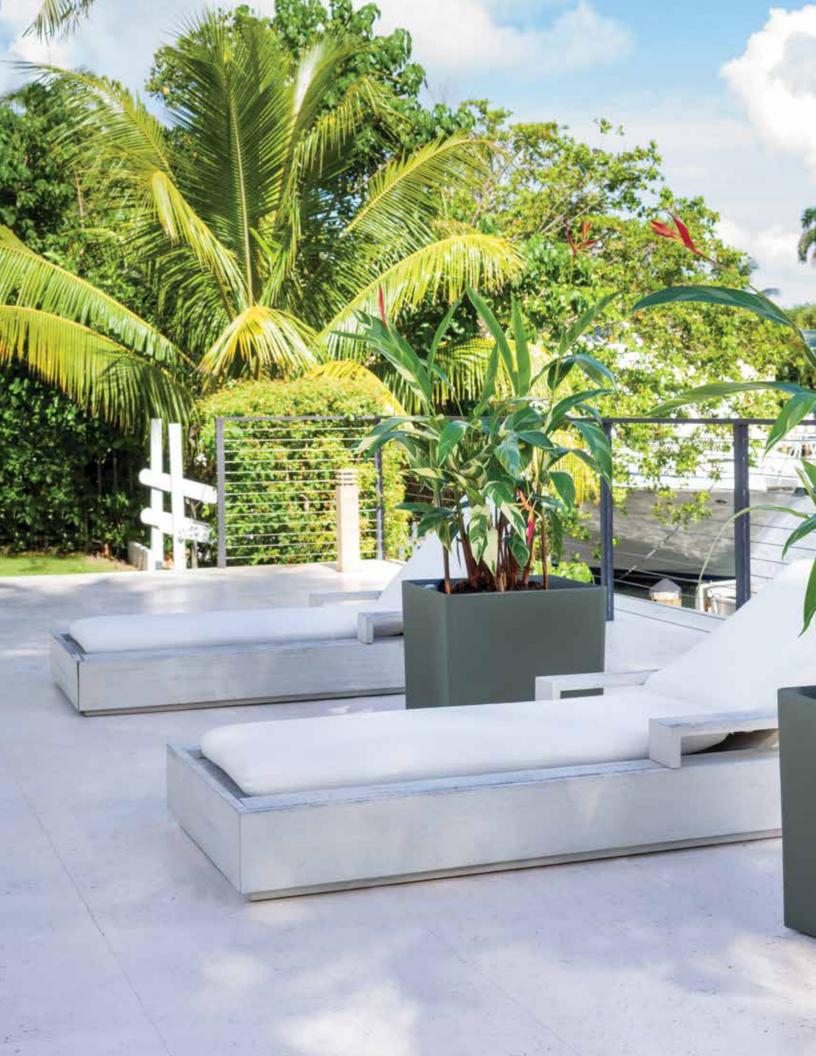

# RIM PLANTERS

RIM is a modern take on the classic rolled rim planter. This versatile round planter is ideal for standalone use, as a double framing piece, or beautifully arranged in a trio. Available in sizes 18, 22, 26, and 30 inches, you'll easily find the perfect height to complement even a 5-foot doorway like this one.