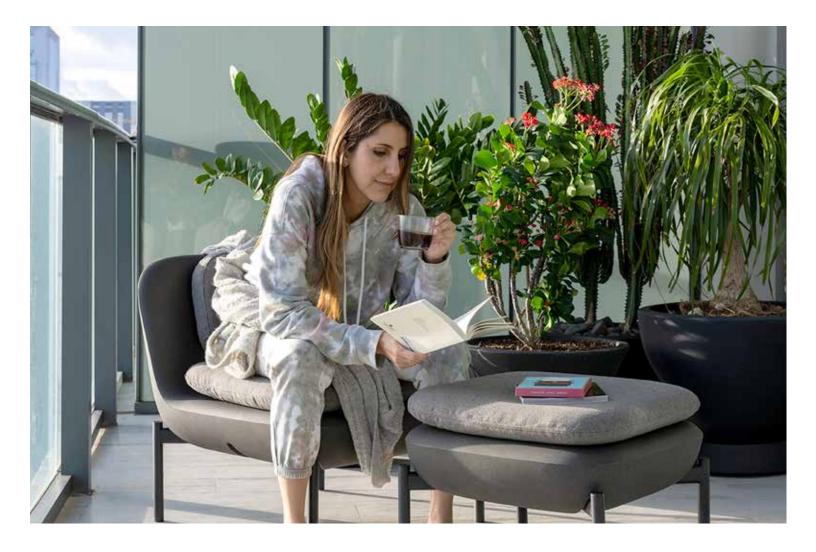

#### BALCONY READY

Transform a small apartment balcony into a cozy retreat: a single chair, chaise lounge, or an armchair paired with an ottoman can seamlessly fit into limited spaces. Design that favorite corner for those intimate outdoor moments.

InOu Chaise Lounge can be configured for left or right orientation.