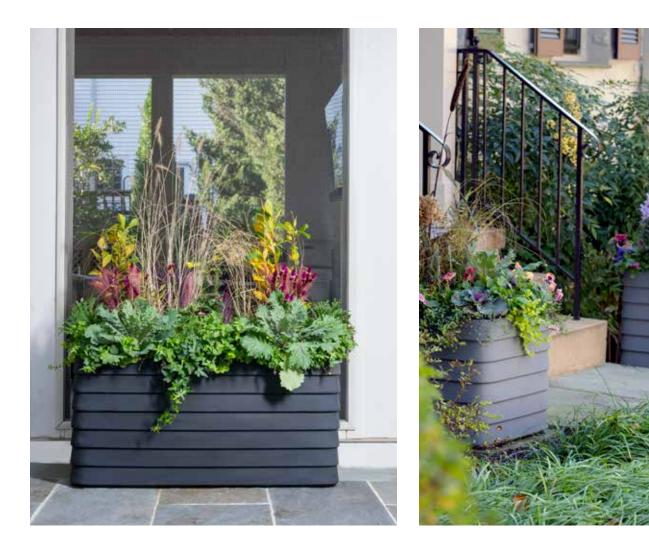

#### DECK BOXES

Reflective of large traditional wood deck boxes, our SLAT planters are large in capacity to hold evergreens, create seasonal planting, or grow a farm to table garden. Available in Parchment and Shadow finishes to match InOu furniture.

TruDrop Self-Watering