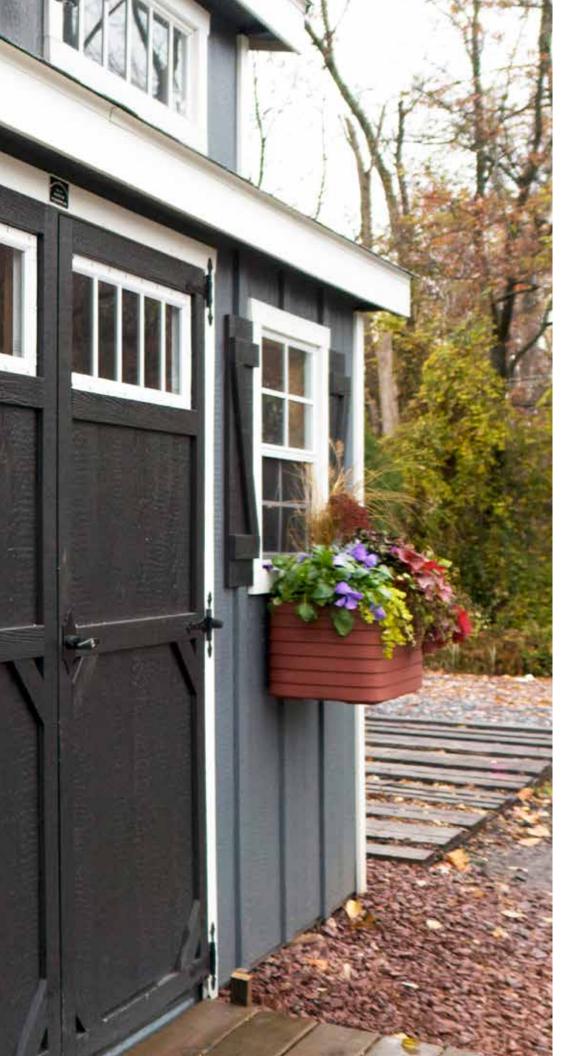

## WINDOW BOXES

Ready to peak out and find beauty at every window? Stunning design, variety of colors , three different lengths to choose from, hidden heavy duty hangers, and built with self-watering, our SLAT is a must for picture-perfect windows.

#### TruDrop Self-Watering