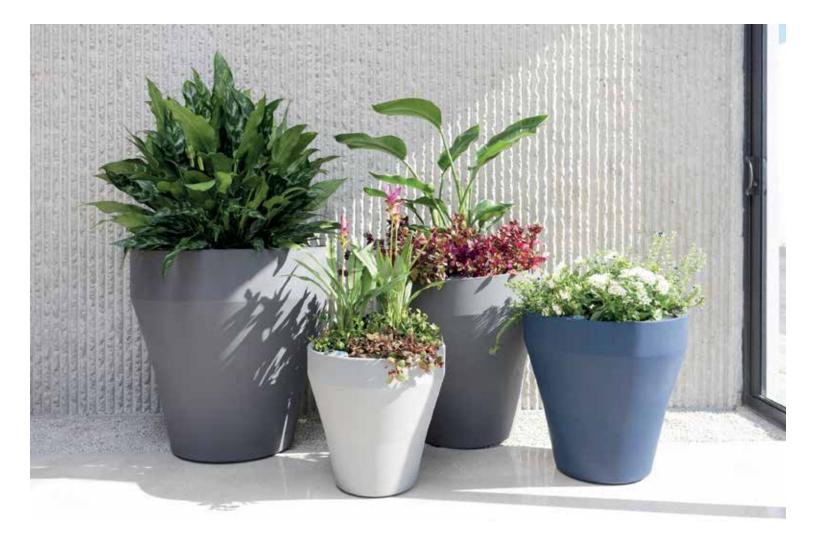

# CUP PLANTERS

Use the planters as your canvas to fill with the colors that will highlight the architectural details of an entrance. Both in commercial and residential settings, these CUP planters are narrow enough to fit easily but tall enough to make the right statement.