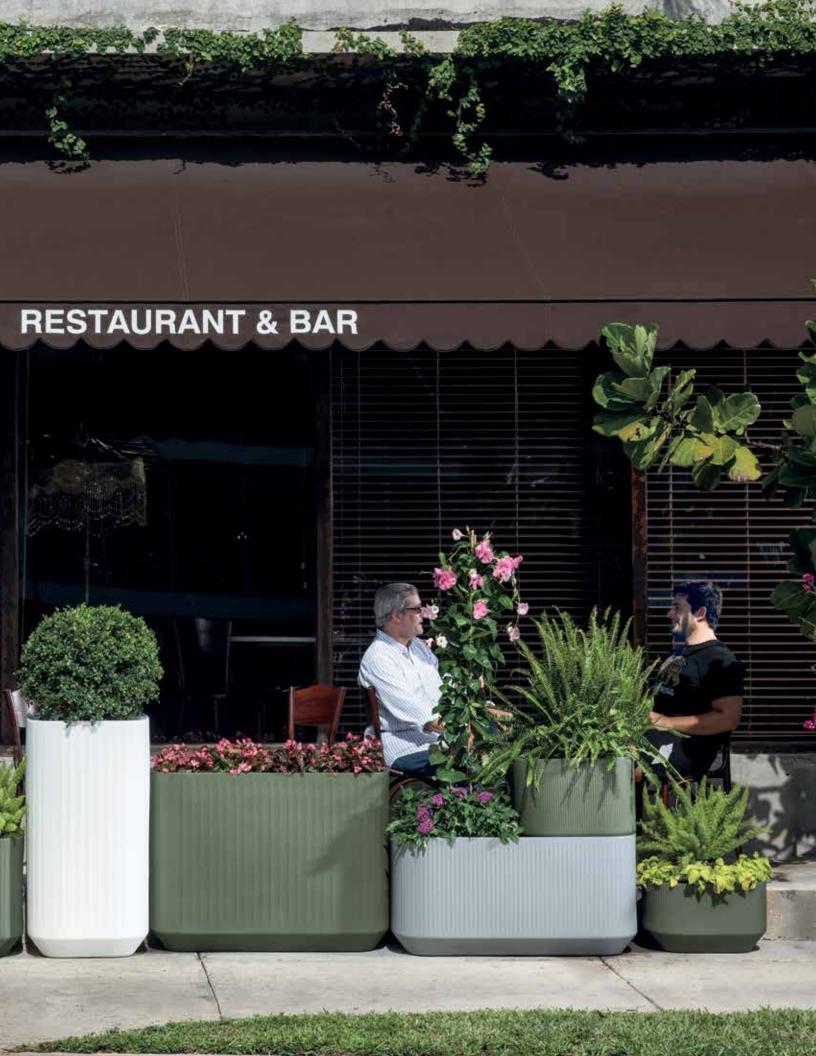

# PINCH PLANTERS

This unconventional square planter, with its pinched wall, is anything but square. Available in 23, 29, and 37 inches, it works both in residential entryways to bustling city streets, showcasing everything from vibrant flowers to stunning specimen trees.

#### MOBILITY & ANTI-THEFT

Similar to our SLAT planters, the PINCH planters feature optional stainless steel recessed caster plates, designed for durability in high-demand commercial environments. For enhanced security, our anti-theft brackets allow you to secure these planters to any floor surface.