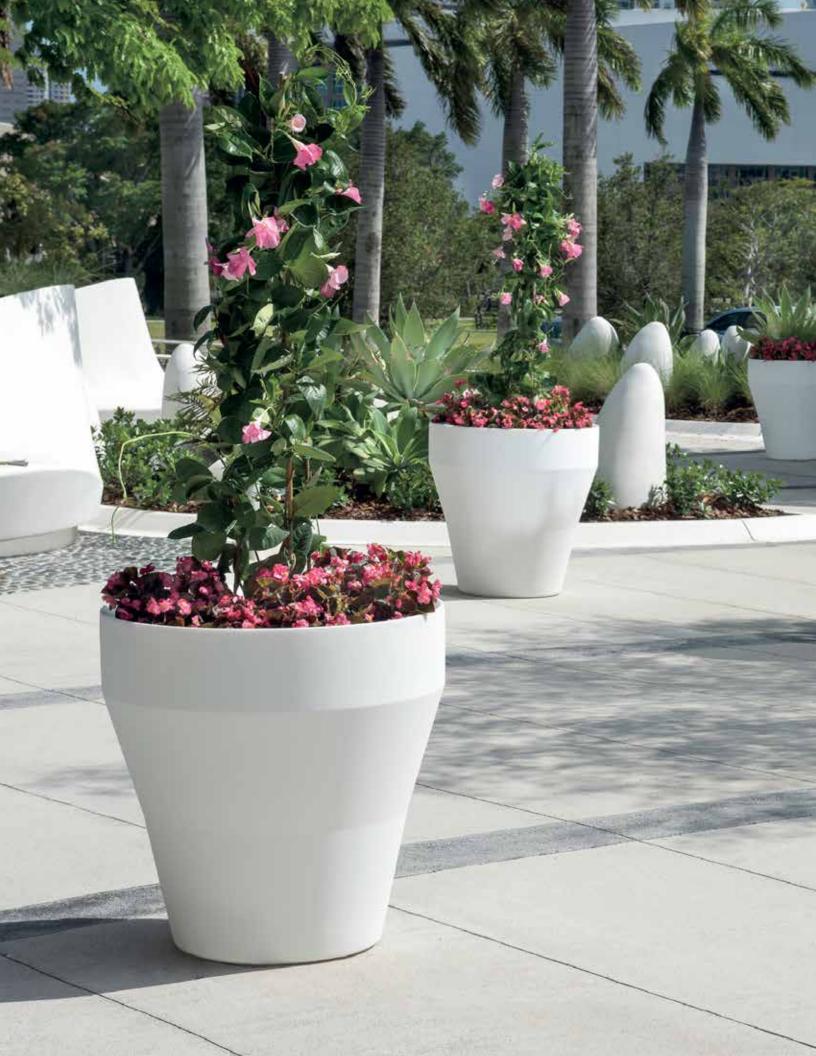

## MUSEUM READY

Our 30-inch RIM is the ideal choice for commercial applications needing a striking focal point. With its TruDrop self-watering system, these large planters can hold ample water, ensuring weeks of maintenance-free care—even in full summer sun with thirsty plants.