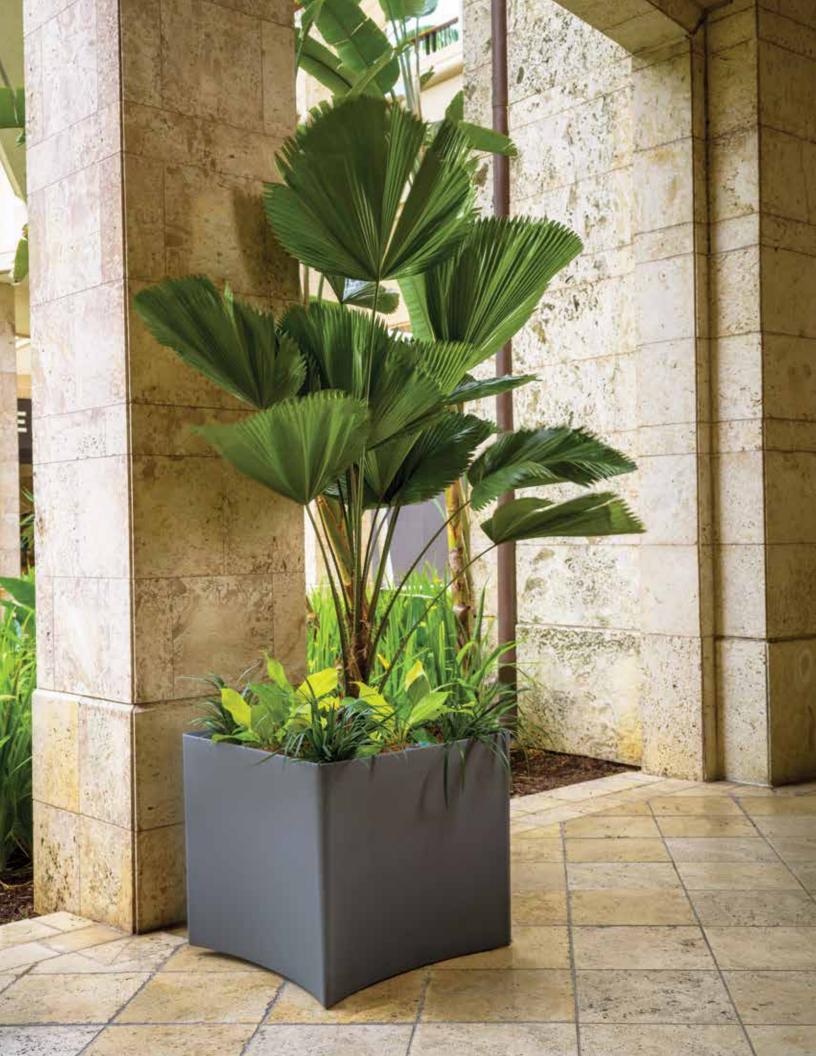

# PINCH PLANTERS

This unconventional square planter, with its pinched wall, is anything but square. Available in 23, 29, and 37 inches, it works both in residential entryways to bustling city streets, showcasing everything from vibrant flowers to stunning specimen trees.

#### MOBILITY & ANTI-THEFT

Similar to our SLAT planters, the PINCH planters feature optional stainless steel recessed caster plates, designed for durability in high-demand commercial environments. For enhanced security, our anti-theft brackets allow you to secure these planters to any floor surface.