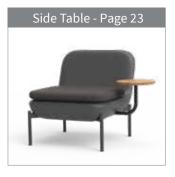

These pre-configured Elements come with matching back cushions.

IN-STOCK QUICK SHIP COLORS

Parchment/Linen

Legs

Powder Coated Steel (Charcoal)

Marine Grade Stainless Steel

|   |                            | J      |
|---|----------------------------|--------|
|   | description                | produ  |
|   | Side Table Support Bracket | 100024 |
| ; | Table Top for Side Table   | 100025 |

IN-STOCK QUICK SHIP COLORS Support Bracket

Powder Coated Steel (Charcoal)

Brushed 316 Stainless Steel

Top for Side Table

Powder Coated Steel (Charcoal)

Teak

| luct - | F    | color                          |
|--------|------|--------------------------------|
| 240    | 97C0 | Powder Coated Steel - Charcoal |
| 240    | 00C0 | Brushed 316 Stainless Steel    |
| 250    | 97C0 | Powder Coated Steel - Charcoal |
| 250    | 70C0 | Teak                           |