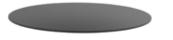

These pre-configured Elements come with matching back cushions.

IN-STOCK QUICK SHIP COLORS

Parchment/Linen

Legs

Powder Coated Steel (Charcoal)

Marine Grade Stainless Steel

|   |                            | J      |
|---|----------------------------|--------|
|   | description                | produ  |
|   | Side Table Support Bracket | 100024 |
| ; | Table Top for Side Table   | 100025 |

IN-STOCK QUICK SHIP COLORS Support Bracket

Powder Coated Steel (Charcoal)

Brushed 316 Stainless Steel

Top for Side Table

Powder Coated Steel (Charcoal)

Teak

| luct - | F    | color                          |
|--------|------|--------------------------------|
| 240    | 97C0 | Powder Coated Steel - Charcoal |
| 240    | 00C0 | Brushed 316 Stainless Steel    |
| 250    | 97C0 | Powder Coated Steel - Charcoal |
| 250    | 70C0 | Teak                           |