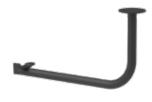

These pre-configured Elements come with matching back cushions.

IN-STOCK QUICK SHIP COLORS

Parchment/Linen

Legs

Powder Coated Steel (Charcoal)

Marine Grade Stainless Steel

|   |                            | J      |
|---|----------------------------|--------|
|   | description                | produ  |
|   | Side Table Support Bracket | 100024 |
| ; | Table Top for Side Table   | 100025 |

IN-STOCK QUICK SHIP COLORS Support Bracket

Powder Coated Steel (Charcoal)

Brushed 316 Stainless Steel

Top for Side Table

Powder Coated Steel (Charcoal)

Teak

| luct - | F    | color                          |
|--------|------|--------------------------------|
| 240    | 97C0 | Powder Coated Steel - Charcoal |
| 240    | 00C0 | Brushed 316 Stainless Steel    |
| 250    | 97C0 | Powder Coated Steel - Charcoal |
| 250    | 70C0 | Teak                           |