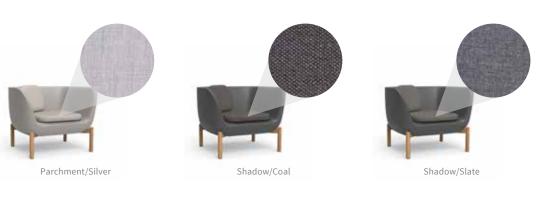

These pre-configured Elements come with matching back cushions.

IN-STOCK QUICK SHIP COLORS

Parchment/Linen

Legs

Powder Coated Steel (Charcoal)

Marine Grade Stainless Steel

|   |                            | J      |
|---|----------------------------|--------|
|   | description                | produ  |
|   | Side Table Support Bracket | 100024 |
| ; | Table Top for Side Table   | 100025 |