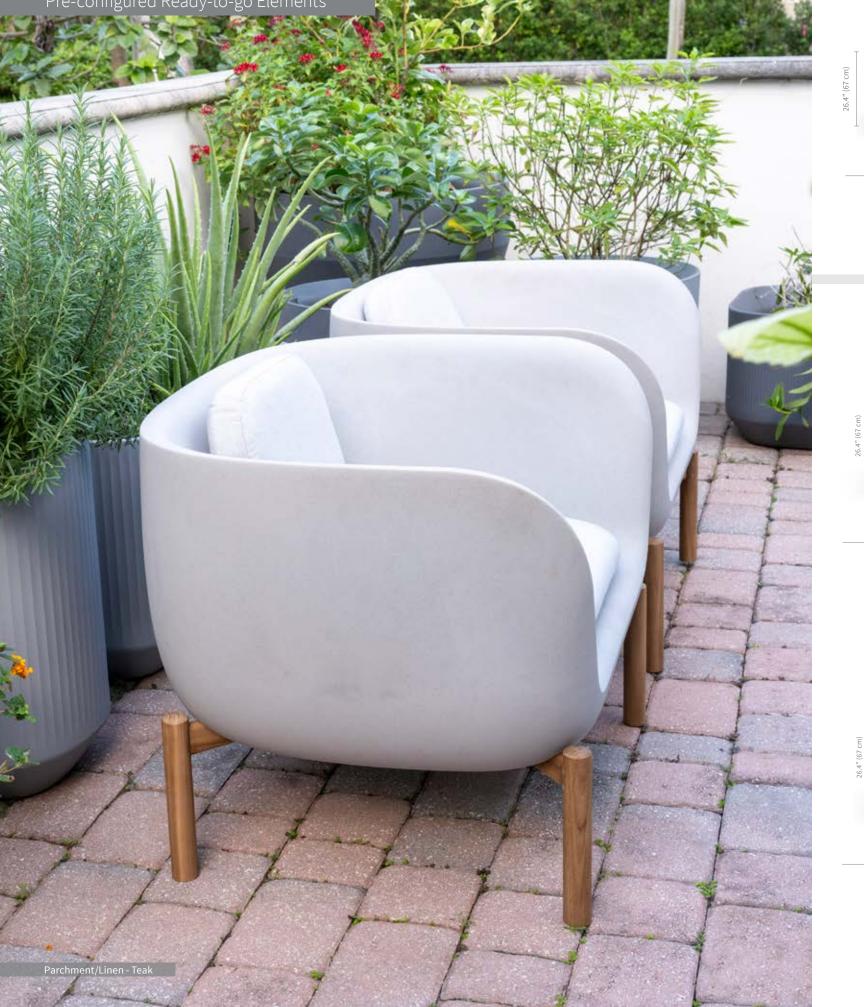

These pre-configured Elements come with matching back cushions.

IN-STOCK QUICK SHIP COLORS

Parchment/Linen

Legs

Powder Coated Steel (Charcoal)

Marine Grade Stainless Steel

|   |                            | J      |
|---|----------------------------|--------|
|   | description                | produ  |
|   | Side Table Support Bracket | 100024 |
| ; | Table Top for Side Table   | 100025 |