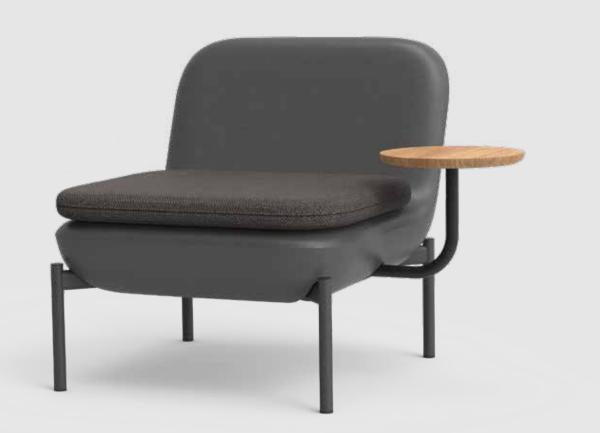

These pre-configured Elements come with matching back cushions.

IN-STOCK QUICK SHIP COLORS

Parchment/Linen

Legs

Powder Coated Steel (Charcoal)

Marine Grade Stainless Steel

|   |                            | J      |
|---|----------------------------|--------|
|   | description                | produ  |
|   | Side Table Support Bracket | 100024 |
| ; | Table Top for Side Table   | 100025 |

IN-STOCK QUICK SHIP COLORS Support Bracket

Powder Coated Steel (Charcoal)

Brushed 316 Stainless Steel

Top for Side Table

Powder Coated Steel (Charcoal)

Teak

| luct - | F    | color                          |
|--------|------|--------------------------------|
| 240    | 97C0 | Powder Coated Steel - Charcoal |
| 240    | 00C0 | Brushed 316 Stainless Steel    |
| 250    | 97C0 | Powder Coated Steel - Charcoal |
| 250    | 70C0 | Teak                           |