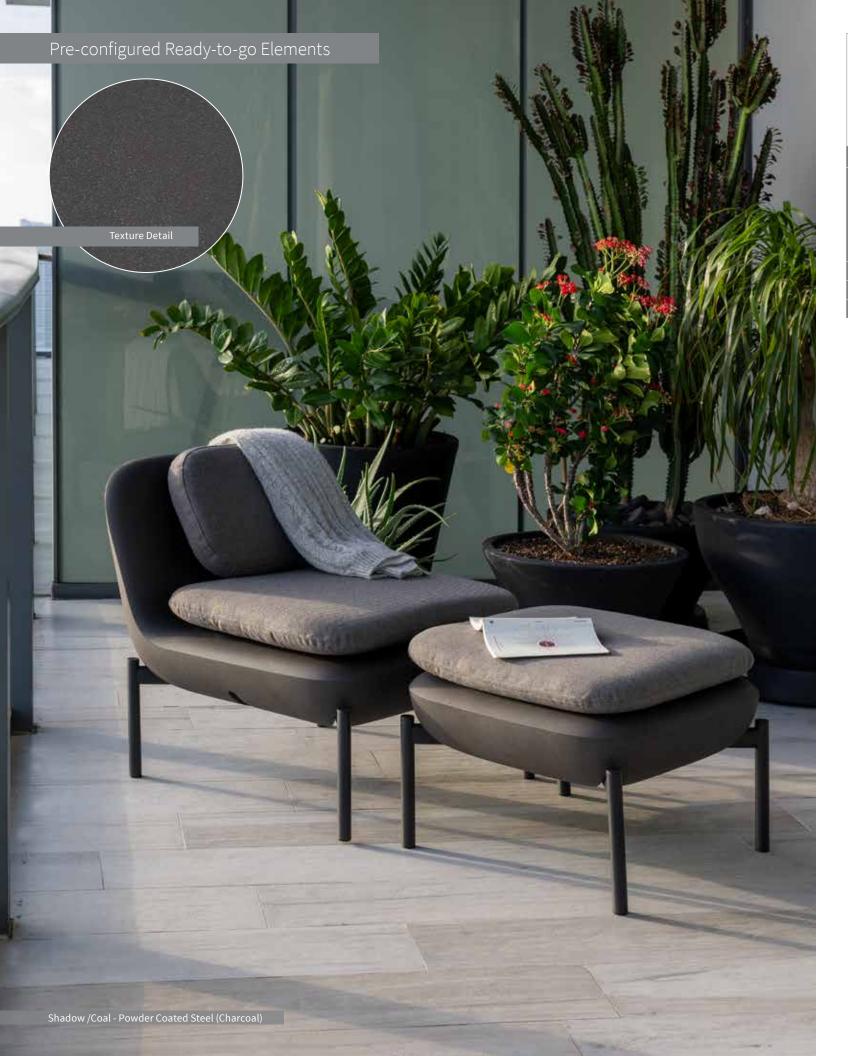

Outdoor Chaise Lounge

These pre-configured Elements come with matching back cushions.

IN-STOCK QUICK SHIP COLORS

Parchment/Linen

Legs

Powder Coated Steel (Charcoal)

Marine Grade Stainless Steel

|   |                            | J      |
|---|----------------------------|--------|
|   | description                | produ  |
|   | Side Table Support Bracket | 100024 |
| ; | Table Top for Side Table   | 100025 |