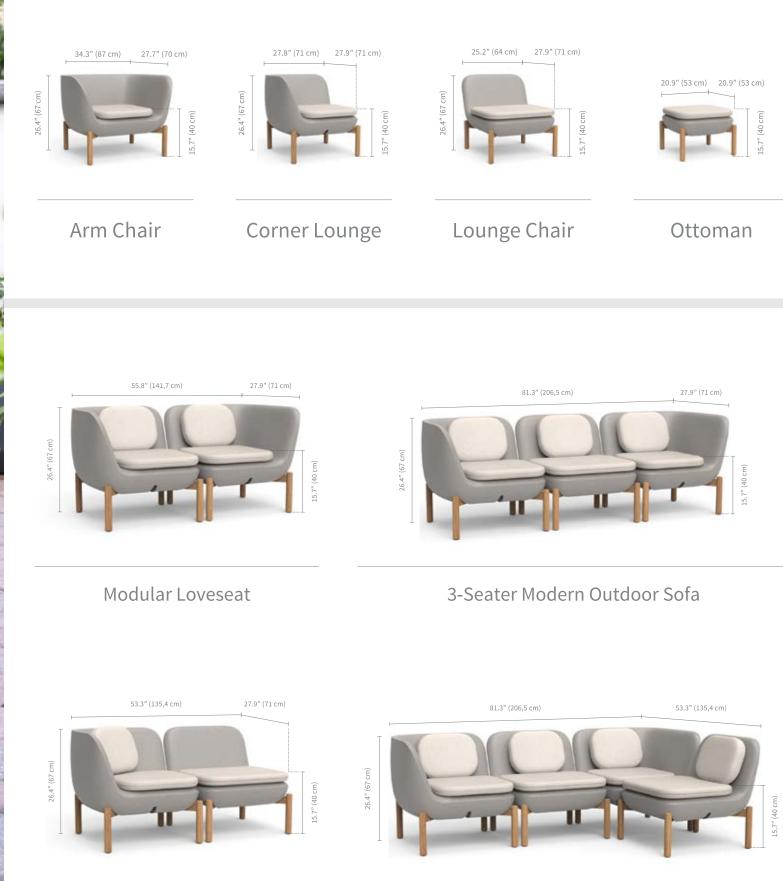

## Outdoor Sectional Sofa

|   | A                                     | в    | c       | D     | E                          | F                    | G                                                           | Н      |
|---|---------------------------------------|------|---------|-------|----------------------------|----------------------|-------------------------------------------------------------|--------|
|   |                                       | desc | ription |       | produ                      | ıct +                | + base/textile color -                                      | + legs |
| Α | Elements Arm Chair                    |      |         | 1000C | I000CC 001 Parchment/Linen |                      | K0 Powder Coated Steel (Charcoal)                           |        |
| В | Elements Corner Lounge Chair          |      |         | 1000B | В                          | 002 Parchment/Silver | , , ,                                                       |        |
| С | Elements Lounge Chair                 |      |         | 1000A | 1000AA                     |                      | K1 Marine Grade Stainless Steel                             |        |
| D | Elements Outdoor Ottoman              |      |         | 1000D | D                          | 003 Shadow/Coal      | K2 Teak                                                     |        |
| Е | Elements Chaise                       |      |         |       | 1000EE                     |                      | 004 Shadow/Slate                                            |        |
| F |                                       |      |         |       | 1000F                      | F                    |                                                             |        |
| G |                                       |      |         |       | 1000GG                     |                      | <u>,  0 0 0 C C ,0 0 1,K 2,</u>                             |        |
| Н | H Elements Four-seater Sectional Sofa |      |         |       | 1000H                      | Н                    | product base/textile legs<br>Arm Chair Parchment/Linen Teak |        |