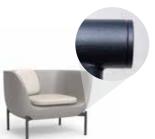

IN-STOCK QUICK SHIP COLORS Support Bracket

Powder Coated Steel (Charcoal)

Brushed 316 Stainless Steel

Top for Side Table

Powder Coated Steel (Charcoal)

Teak

| luct - | F    | color                          |
|--------|------|--------------------------------|
| 240    | 97C0 | Powder Coated Steel - Charcoal |
| 240    | 00C0 | Brushed 316 Stainless Steel    |
| 250    | 97C0 | Powder Coated Steel - Charcoal |
| 250    | 70C0 | Teak                           |