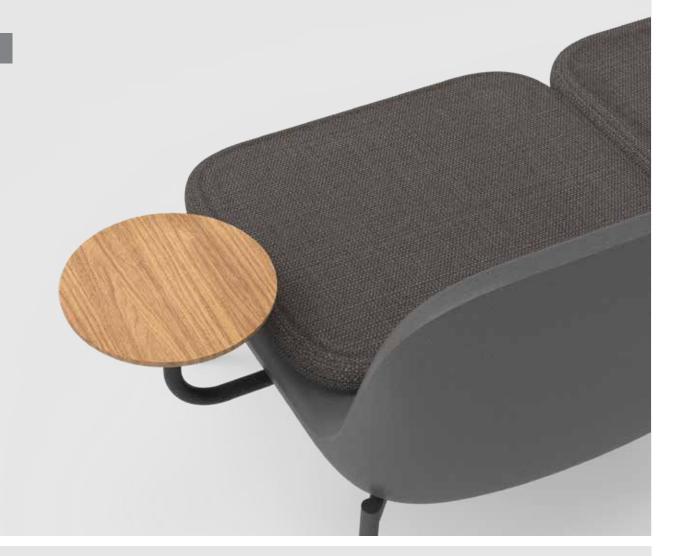

These pre-configured Elements come with matching back cushions.

IN-STOCK QUICK SHIP COLORS

Parchment/Linen

Legs

Powder Coated Steel (Charcoal)

Marine Grade Stainless Steel

|   |                            | J      |
|---|----------------------------|--------|
|   | description                | produ  |
|   | Side Table Support Bracket | 100024 |
| ; | Table Top for Side Table   | 100025 |

IN-STOCK QUICK SHIP COLORS Support Bracket

Powder Coated Steel (Charcoal)

Brushed 316 Stainless Steel

Top for Side Table

Powder Coated Steel (Charcoal)

Teak

| luct - | F    | color                          |
|--------|------|--------------------------------|
| 240    | 97C0 | Powder Coated Steel - Charcoal |
| 240    | 00C0 | Brushed 316 Stainless Steel    |
| 250    | 97C0 | Powder Coated Steel - Charcoal |
| 250    | 70C0 | Teak                           |