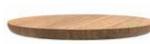

These pre-configured Elements come with matching back cushions.

IN-STOCK QUICK SHIP COLORS

Parchment/Linen

Legs

Powder Coated Steel (Charcoal)

Marine Grade Stainless Steel

|   |                            | J      |
|---|----------------------------|--------|
|   | description                | produ  |
|   | Side Table Support Bracket | 100024 |
| ; | Table Top for Side Table   | 100025 |

IN-STOCK QUICK SHIP COLORS Support Bracket

Powder Coated Steel (Charcoal)

Brushed 316 Stainless Steel

Top for Side Table

Powder Coated Steel (Charcoal)

Teak

| luct - | F    | color                          |
|--------|------|--------------------------------|
| 240    | 97C0 | Powder Coated Steel - Charcoal |
| 240    | 00C0 | Brushed 316 Stainless Steel    |
| 250    | 97C0 | Powder Coated Steel - Charcoal |
| 250    | 70C0 | Teak                           |