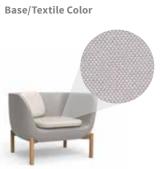

These pre-configured Elements come with matching back cushions.

IN-STOCK QUICK SHIP COLORS

Parchment/Linen

Legs

Powder Coated Steel (Charcoal)

Marine Grade Stainless Steel

|   |                            | J      |
|---|----------------------------|--------|
|   | description                | produ  |
|   | Side Table Support Bracket | 100024 |
| ; | Table Top for Side Table   | 100025 |