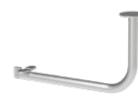

These pre-configured Elements come with matching back cushions.

IN-STOCK QUICK SHIP COLORS

Parchment/Linen

Legs

Powder Coated Steel (Charcoal)

Marine Grade Stainless Steel

|   |                            | J      |
|---|----------------------------|--------|
|   | description                | produ  |
|   | Side Table Support Bracket | 100024 |
| ; | Table Top for Side Table   | 100025 |

IN-STOCK QUICK SHIP COLORS Support Bracket

Powder Coated Steel (Charcoal)

Brushed 316 Stainless Steel

Top for Side Table

Powder Coated Steel (Charcoal)

Teak

| luct - | F    | color                          |
|--------|------|--------------------------------|
| 240    | 97C0 | Powder Coated Steel - Charcoal |
| 240    | 00C0 | Brushed 316 Stainless Steel    |
| 250    | 97C0 | Powder Coated Steel - Charcoal |
| 250    | 70C0 | Teak                           |