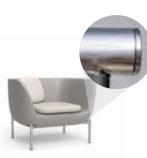

IN-STOCK QUICK SHIP COLORS Support Bracket

Powder Coated Steel (Charcoal)

Brushed 316 Stainless Steel

Top for Side Table

Powder Coated Steel (Charcoal)

Teak

| luct - | F    | color                          |
|--------|------|--------------------------------|
| 240    | 97C0 | Powder Coated Steel - Charcoal |
| 240    | 00C0 | Brushed 316 Stainless Steel    |
| 250    | 97C0 | Powder Coated Steel - Charcoal |
| 250    | 70C0 | Teak                           |