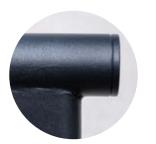

Arm Chair

Corner Lounge





Parchment/Silver

Parchment/Linen





Powder Coated Steel (Charcoal)

### Four different elements.



Lounge Chair



Ottoman

## Four color combinations



Shadow/Slate



Shadow/Coal

### Three types of legs





Marine Grade Stainless Steel

Teak

# Move, combine and create your own space.







|   | description                          | product <del>I</del> | - base/seat cushion - textile color | + legs -                          | ł  |
|---|--------------------------------------|----------------------|-------------------------------------|-----------------------------------|----|
| Α | Elements DYO Outdoor Arm Chair       | 1000CC               | 001 Parchment/Linen                 | K0 Powder Coated Steel (Charcoal) | DO |
| В | Elements DYO Corner Seat with 4 Legs | 1000JJ               |