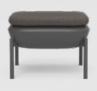

Arm Chair

Corner Lounge

Parchment/Silver

Parchment/Linen

Powder Coated Steel (Charcoal)