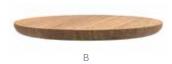

Powder Coated Steel (Charcoal)

Brushed 316 Stainless Steel

Top for Side Table

Powder Coated Steel (Charcoal)

Teak

| duct - | +    | color                          |
|--------|------|--------------------------------|
| 240    | 97C0 | Powder Coated Steel - Charcoal |
| 240    | 00C0 | Brushed 316 Stainless Steel    |
| 250    | 97C0 | Powder Coated Steel - Charcoal |
| 250    | 70C0 | Teak                           |