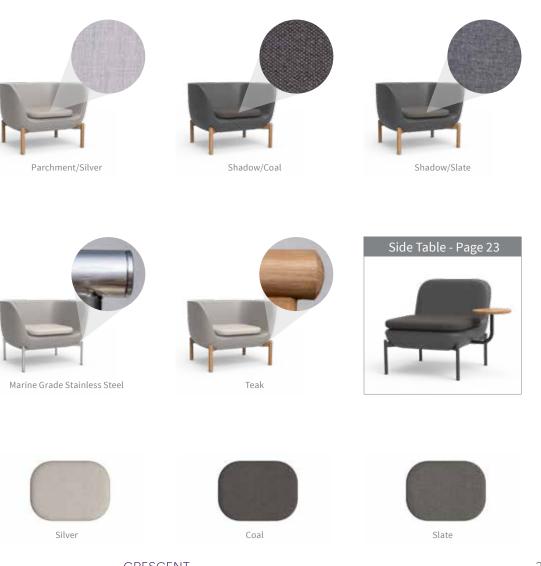

## Four color combinations

Shadow/Slate

Shadow/Coal

### Three types of legs

Marine Grade Stainless Steel

Teak

# Move, combine and create your own space.

|   | description                          | product <del>I</del> | - base/seat cushion - textile color | + legs -                          | ł  |
|---|--------------------------------------|----------------------|-------------------------------------|-----------------------------------|----|
| Α | Elements DYO Outdoor Arm Chair       | 1000CC               | 001 Parchment/Linen                 | K0 Powder Coated Steel (Charcoal) | DO |
| В | Elements DYO Corner Seat with 4 Legs | 1000JJ               |                                     |                                   | DO |
| С | Elements DYO Corner Seat with 3 Legs | 1000JJ               | 002 Parchment/Silver                | K1 Marine Grade Stainless Steel   | D1 |
| D | Elements DYO Single/Middle Seat      | 100011               | 003 Shadow/Coal                     | K2 Teak                           | D0 |
| E | Elements DYO Ottoman                 | 1000DD               | 004 Shadow/Slate                    |                                   | DO |

| F | Elements DYO Back Pillows        | 10001800 | 0B0 Linen                        | 3B0 Silver | 1B0 Coal                           | 4B0 Slate |
|---|----------------------------------|----------|----------------------------------|------------|------------------------------------|-----------|
| G | Elements DYO Furniture Connector | 10000809 | 0C0 Marine Grade Stainless Steel |            | 7C0 Powder Coated Steel (Charcoal) |           |