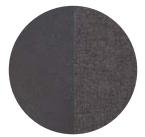

Arm Chair

Corner Lounge





Parchment/Silver

Parchment/Linen





Powder Coated Steel (Charcoal)

### Four different elements.



Lounge Chair



Ottoman

## Four color combinations



Shadow/Slate



Shadow/Coal

### Three types of legs





Marine Grade Stainless Steel

Teak

# Move, combine and create your own space.







|   | description                          | product <del>I</del> | - base/seat cushion - textile color | + legs -                          | ł  |
|---|--------------------------------------|----------------------|-------------------------------------|-----------------------------------|----|
| Α | Elements DYO Outdoor Arm Chair       | 1000CC               | 001 Parchment/Linen                 | K0 Powder Coated Steel (Charcoal) | DO |
| В | Elements DYO Corner Seat with 4 Legs | 1000JJ               |                                     |                                   | DO |
| С | Elements DYO Corner Seat with 3 Legs | 1000JJ               | 002 Parchment/