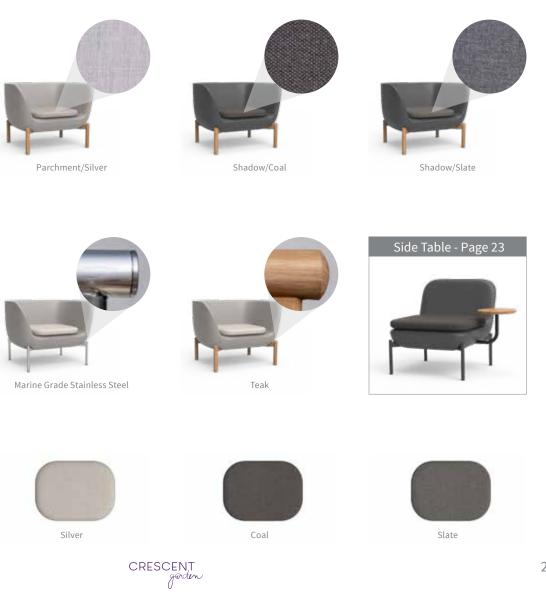

## Four color combinations

Shadow/Slate

Shadow/Coal

### Three types of legs

Marine Grade Stainless Steel

Teak

# Move, combine and create your own space.

|   | description                          | product <del>I</del> | - base/seat cushion - textile color | + legs -                          | ł  |
|---|--------------------------------------|----------------------|-------------------------------------|-----------------------------------|----|
| Α | Elements DYO Outdoor Arm Chair       | 1000CC               | 001 Parchment/Linen                 | K0 Powder Coated Steel (Charcoal) | DO |
| В | Elements DYO Corner Seat with 4 Legs | 1000JJ               |                                     |                                   | DO |
| С | Elements DYO Corner Seat with 3 Legs | 1000JJ               | 002 Parchment/Silver                | K1 Marine Grade Stainless Steel   | D1 |
| D | Elements DYO Single/Middle Seat      | 100011               | 003 Shadow/Coal                     | K2 Teak                           | D0 |
| E | Elements DYO Ottoman                 | 1000DD               | 004 Shadow/Slate                    |                                   | DO |

| F | Elements DYO Back Pillows        | 10001800 | 0B0 Linen                        | 3B0 Silver | 1B0 Coal                           | 4B0 Slate |
|---|----------------------------------|----------|----------------------------------|------------|------------------------------------|-----------|
| G | Elements DYO Furniture Connector | 10000809 | 0C0 Marine Grade Stainless Steel |            | 7C0 Powder Coated Steel (Charcoal) |           |