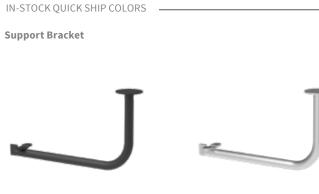

### Back Cushions/Textile Color

|   |                            | J      |
|---|----------------------------|--------|
|   | description                | produ  |
| A | Side Table Support Bracket | 100024 |
| В | Table Top for Side Table   | 100025 |

Powder Coated Steel (Charcoal)

Brushed 316 Stainless Steel

Top for Side Table

Powder Coated Steel (Charcoal)

Teak

| duct - | +    | color                          |
|--------|------|--------------------------------|
| 240    | 97C0 | Powder Coated Steel - Charcoal |
| 240    | 00C0 | Brushed 316 Stainless Steel    |
| 250    | 97C0 | Powder Coated Steel - Charcoal |
| 250    | 70C0 | Teak                           |