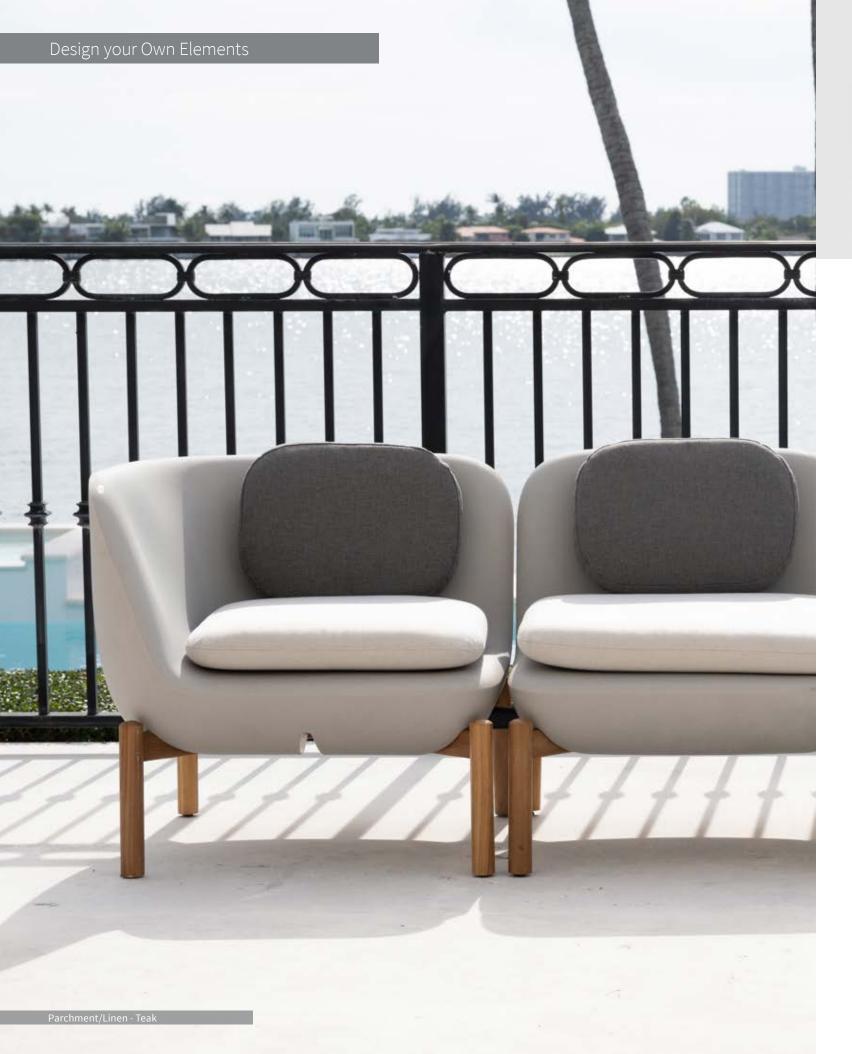

Arm Chair

Corner Lounge

Parchment/Silver

Parchment/Linen

Powder Coated Steel (Charcoal)

Use connectors and back cushions to build your own space.

IN-STOCK QUICK SHIP COLORS

Base/Seat Cushion - Textile Color

Parchment/Linen

Legs

Powder Coated Steel (Charcoal)