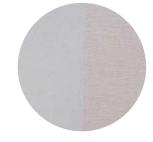

## Four color combinations

Shadow/Slate

Shadow/Coal

Use connectors and back cushions to build your own space.

IN-STOCK QUICK SHIP COLORS

Base/Seat Cushion - Textile Color

Parchment/Linen

Legs

Powder Coated Steel (Charcoal)