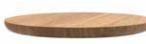

Powder Coated Steel (Charcoal)

Brushed 316 Stainless Steel

Top for Side Table

Powder Coated Steel (Charcoal)

Teak

| duct - | +    | color                          |
|--------|------|--------------------------------|
| 240    | 97C0 | Powder Coated Steel - Charcoal |
| 240    | 00C0 | Brushed 316 Stainless Steel    |
| 250    | 97C0 | Powder Coated Steel - Charcoal |
| 250    | 70C0 | Teak                           |