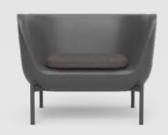

Arm Chair

Corner Lounge





Parchment/Silver

Parchment/Linen





Powder Coated Steel (Charcoal)

### Four different elements.



Lounge Chair



Ottoman

## Four color combinations



Shadow/Slate



Shadow/Coal

### Three types of legs





Marine Grade Stainless Steel

Teak

# Move, combine and create your own space.







|   | description                          | product <del>I</del> | - base/seat cushion - textile color | + legs -                          | ł  |
|---|--------------------------------------|----------------------|-------------------------------------|-----------------------------------|----|
| Α | Elements DYO Outdoor Arm Chair       | 1000CC               | 001 Parchment/Linen                 | K0 Powder Coated Steel (Charcoal) | DO |
| В | Elements DYO Corn