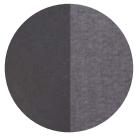

Arm Chair

Corner Lounge





Parchment/Silver

Parchment/Linen





Powder Coated Steel (Charcoal)

### Four different elements.



Lounge Chair



Ottoman

## Four color combinations



Shadow/Slate



Shadow/Coal

### Three types of legs





Marine Grade Stainless Steel

Teak

# Move, combine and create your own space.







|   | description                          | product <del>I</del> | - base/seat cushion - textile color | + legs -                          | ł  |
|---|--------------------------------------|----------------------|-------------------------------------|-----------------------------------|----|
| Α | Elements DYO Outdoor Arm Chair       | 1000CC               | 001 Parchment/Linen                 | K0 Powder Coated Steel (Charcoal) | DO |
| В | Elements DYO Corner Seat with 4 Legs | 1000JJ               |                                     |                                   | DO |
| С | Elements DYO Corner Seat with 3 Legs | 1000JJ