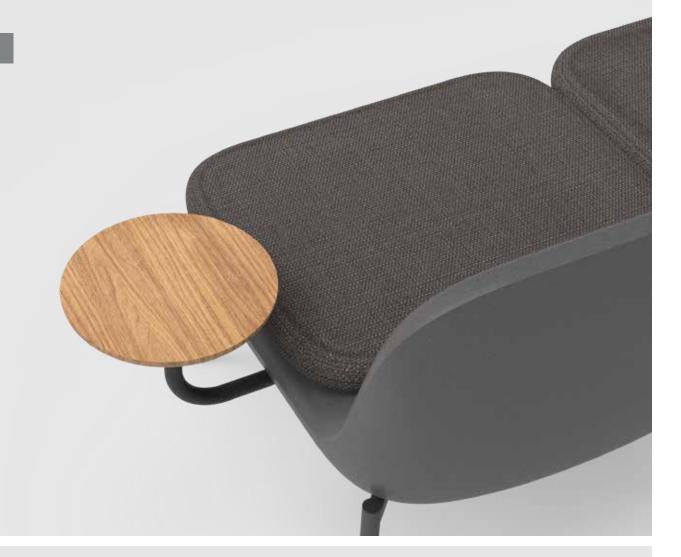

Use connectors and back cushions to build your own space.

IN-STOCK QUICK SHIP COLORS

Base/Seat Cushion - Textile Color

Parchment/Linen

Legs

Powder Coated Steel (Charcoal)

### Back Cushions/Textile Color

|   |                            | J      |
|---|----------------------------|--------|
|   | description                | produ  |
| A | Side Table Support Bracket | 100024 |
| В | Table Top for Side Table   | 100025 |

Powder Coated Steel (Charcoal)

Brushed 316 Stainless Steel

Top for Side Table

Powder Coated Steel (Charcoal)

Teak

| duct - | +    | color                          |
|--------|------|--------------------------------|
| 240    | 97C0 | Powder Coated Steel - Charcoal |
| 240    | 00C0 | Brushed 316 Stainless Steel    |
| 250    | 97C0 | Powder Coated Steel - Charcoal |
| 250    | 70C0 | Teak                           |