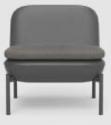

### Four different elements.

Lounge Chair

Ottoman

Arm Chair

Corner Lounge

Parchment/Silver

Parchment/Linen

Powder Coated Steel (Charcoal)