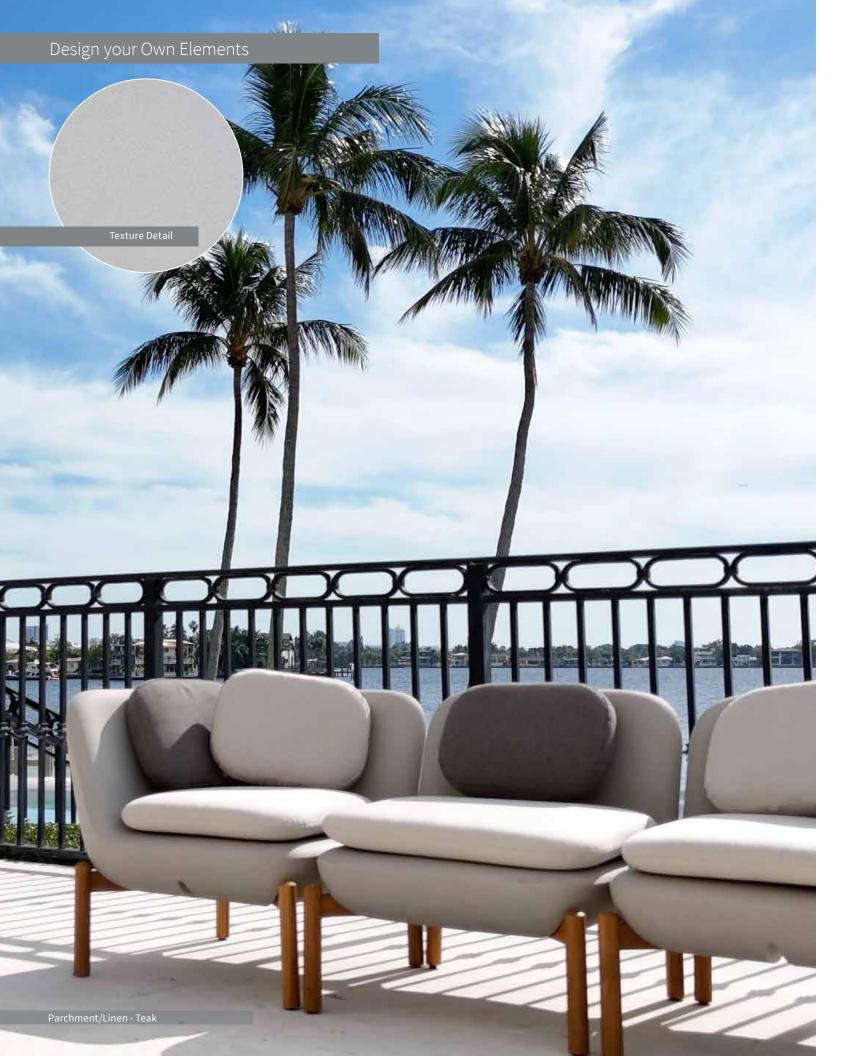

Use connectors and back cushions to build your own space.

IN-STOCK QUICK SHIP COLORS

Base/Seat Cushion - Textile Color

Parchment/Linen

Legs

Powder Coated Steel (Charcoal)