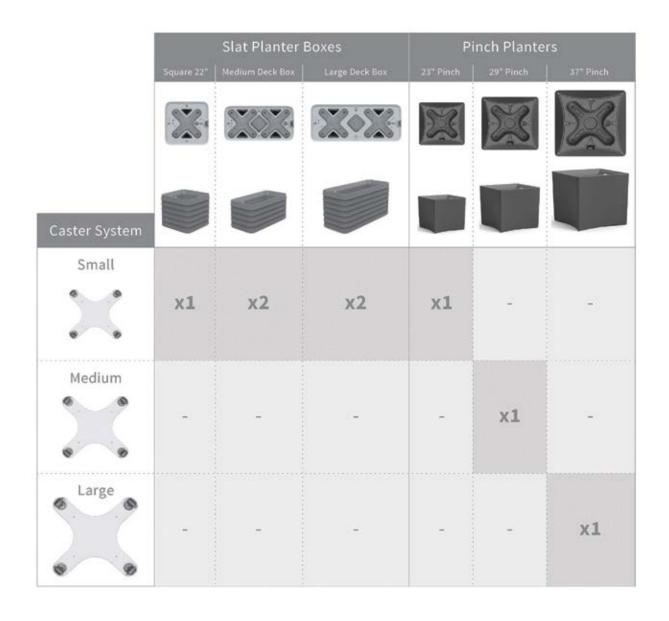

Rotating, recessed caster base can be added for mobility.

|   | 0 0                                                           | dimensions          |                     |                  |
|---|---------------------------------------------------------------|---------------------|---------------------|------------------|
|   | A                                                             |                     | <b>∑</b>            | product<br>ref.# |
|   | Caster System S - for 23" Pinch Planter or Slat Planter Boxes | 13.50 in<br>45,8 cm | 13.50 in<br>45,8 cm | AR03B            |
| А | Caster System M - for 29" Pinch Planter                       | 24.02<br>61,0       | 24.02<br>61,0       | AR04B            |
|   | Caster System L - for 37" Pinch Planter                       | 33.50<br>85,1       | 33.50<br>85,1       | AR05B            |

Each caster plate can support up to 1,320 pounds (600 kg).