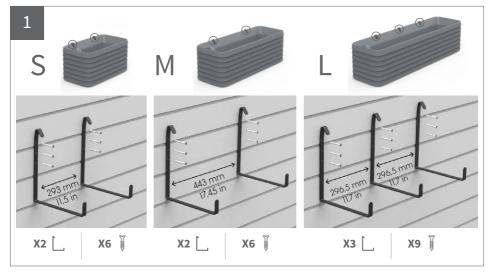

## How to Assemble

Slat Window Boxes Metal Brackets for Wall Mounting

> Download Instructions Descarga las instrucciones Instructions de téléchargement Anleitung herunterladen



CRESCENT

**TruDrop**one

## Parts:



## Instructions:







Hang the Metal Brackets to the wall.



First insert the upper edge of the planter under the bracket clip.



Then, swing the bottom of the planter towards the wall until the clips on lower part of the bracket clips are fully inserted into the planter openings.



Now it's secured!



We love to see gardens grow, share your stories with us or connect to ask us for advice.

/crescentgardens

 $\bigcirc$  /crescentgarden  $\bigcirc$  /crescentgarden