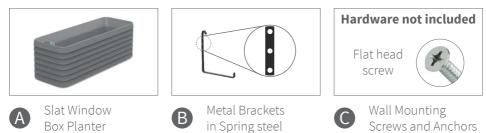

## How to Assemble

Slat Window Boxes Metal Brackets for Wall Mounting

> Download Instructions Descarga las instrucciones Instructions de téléchargement Anleitung herunterladen



CRESCENT

**TruDrop**one

## Parts:



## Instructions:







Hang the Metal Brackets to the wall.



First insert the upper edge of the planter under the bracket clip.



Then, swing the bottom of the planter towards the wall until the clips on lower part of the bracket clips are fully inserted into the planter openings.



Now it's secured!



We love to see gardens grow, share your stories with us or connect to ask us for advice.

/crescentgardens

 $\bigcirc$  /crescentgarden  $\bigcirc$  /crescentgarden