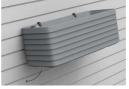

## Instructions:

Hang the Metal Brackets to the wall.

First insert the upper edge of the planter under the bracket clip.

Then, swing the bottom of the planter towards the wall until the clips on lower part of the bracket clips are fully inserted into the planter openings.

Now it's secured!

We love to see gardens grow, share your stories with us or connect to ask us for advice.

/crescentgardens

 $\bigcirc$  /crescentgarden  $\bigcirc$  /crescentgarden