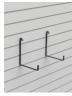

## Instructions:

Hang the Metal Brackets to the wall.

First insert the upper edge of the planter under the bracket clip.

Then, swing the bottom of the planter towards the wall until the clips on lower part of the bracket clips are fully inserted into the planter openings.