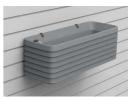

## How to Assemble

Slat Window Boxes Metal Brackets for Wall Mounting

> Download Instructions Descarga las instrucciones Instructions de téléchargement Anleitung herunterladen



CRESCENT

**TruDrop**one

## Parts:



## Instructions:







Hang the Metal Brackets to the wall.



First insert the upper edge of the planter under the bracket clip.



Then, swing the bottom of the planter towards the wall until the clips on lower part of the bracket clips are fully inserted into the planter openings.



Now it's secured!



We love to see gardens grow, share your stories with us or connect to ask us for advice.

/crescentgardens

 $\bigcirc$  /crescentgarden  $\bigcirc$  /crescentgarden