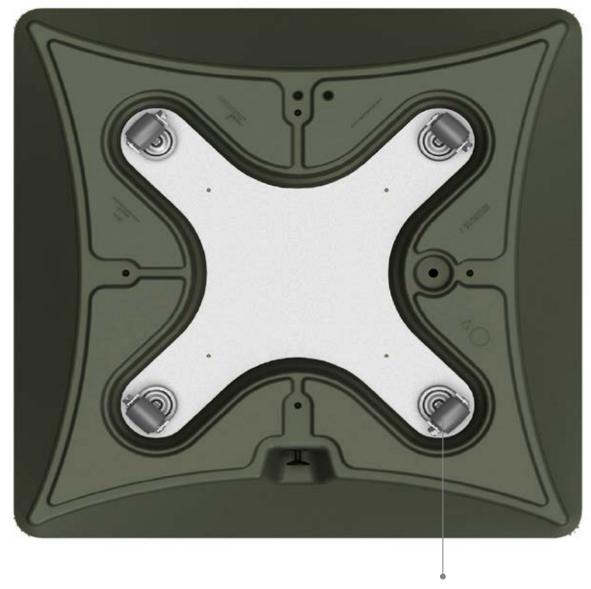

Rotating, recessed caster base can be added for mobility.

|   | 0 0                                                           | dime                |                     |                  |
|---|---------------------------------------------------------------|---------------------|---------------------|------------------|
|   | A                                                             |                     | <b>V</b> ■          | product<br>ref.# |
|   | Caster System S - for 23" Pinch Planter or Slat Planter Boxes | 13.50 in<br>45,8 cm | 13.50 in<br>45,8 cm | AR03B            |
| А | Caster System M - for 29" Pinch Planter                       | 24.02<br>61,0       | 24.02<br>61,0       | AR04B            |
|   | Caster System L - for 37" Pinch Planter                       | 33.50<br>85,1       | 33.50<br>85,1       | AR05B            |

Each caster plate can support up to 1,320 pounds (600 kg).