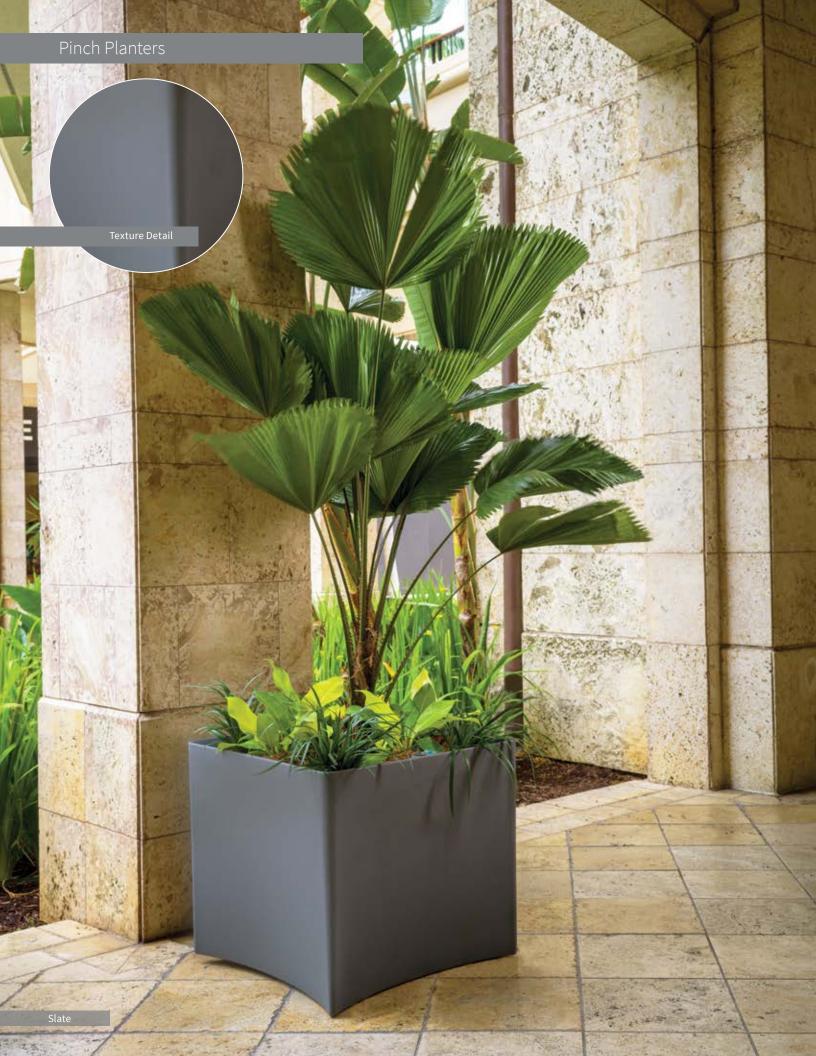

| A B C |                   | dimensions              |                                                   |                                                                                                                                                                                                                                                                                                                                                                                                                                                                                                                                                                                                                                                                                                                                                                                                                                                                                                                                                                                                                                                                                                                                                                                                                                                                                                                                                                                                                                                                                                                                                                                                                                                                                                                                                                                                                                                                                                                                                                                                                                                                                                                                | soil<br>volume<br>capacity | water<br>volume<br>capacity | planter<br>ref.# |
|-------|-------------------|-------------------------|---------------------------------------------------|--------------------------------------------------------------------------------------------------------------------------------------------------------------------------------------------------------------------------------------------------------------------------------------------------------------------------------------------------------------------------------------------------------------------------------------------------------------------------------------------------------------------------------------------------------------------------------------------------------------------------------------------------------------------------------------------------------------------------------------------------------------------------------------------------------------------------------------------------------------------------------------------------------------------------------------------------------------------------------------------------------------------------------------------------------------------------------------------------------------------------------------------------------------------------------------------------------------------------------------------------------------------------------------------------------------------------------------------------------------------------------------------------------------------------------------------------------------------------------------------------------------------------------------------------------------------------------------------------------------------------------------------------------------------------------------------------------------------------------------------------------------------------------------------------------------------------------------------------------------------------------------------------------------------------------------------------------------------------------------------------------------------------------------------------------------------------------------------------------------------------------|----------------------------|-----------------------------|------------------|
|       |                   |                         | <u></u>                                           | The state of the s |                            |                             |                  |
| А     | Pinch 23" Planter | <b>22.52 in</b> 57,2 cn | 21.85 x 19.69 / 10.04 in<br>55,5 x 50,5 / 25,2 cm | 20.28 in 51,5 cm                                                                                                                                                                                                                                                                                                                                                                                                                                                                                                                                                                                                                                                                                                                                                                                                                                                                                                                                                                                                                                                                                                                                                                                                                                                                                                                                                                                                                                                                                                                                                                                                                                                                                                                                                                                                                                                                                                                                                                                                                                                                                                               | 11.73 gal<br>44,4 l        | 9.91 gal<br>37,5 l          | A6757XX          |
| В     | Pinch 29" Planter | 28.98<br>73,6           | 28.35 x 26.38 / 12.60<br>72,0 x 67,0 / 32,0       | 26.06<br>66,2                                                                                                                                                                                                                                                                                                                                                                                                                                                                                                                                                                                                                                                                                                                                                                                                                                                                                                                                                                                                                                                                                                                                                                                                                                                                                                                                                                                                                                                                                                                                                                                                                                                                                                                                                                                                                                                                                                                                                                                                                                                                                                                  | 26.95<br>102,0             | 24.57<br>93,0               | A6774XX          |
| С     | Pinch 37" Planter | <b>36.93</b> 93,8       | 36.30 x 34.65 / 15.75<br>92,2 x 88,0 / 40,0       | 33.27<br>84,5                                                                                                                                                                                                                                                                                                                                                                                                                                                                                                                                                                                                                                                                                                                                                                                                                                                                                                                                                                                                                                                                                                                                                                                                                                                                                                                                                                                                                                                                                                                                                                                                                                                                                                                                                                                                                                                                                                                                                                                                                                                                                                                  | 60.76<br>230,0             | 55.48<br>210,0              | A6794XX          |