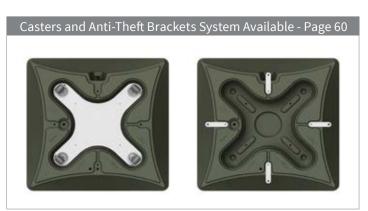

Rotating, recessed caster base can be added for mobility.

|   | 0 0                                                           | dime                |                     |                  |
|---|---------------------------------------------------------------|---------------------|---------------------|------------------|
|   | A                                                             |                     | <b>V</b> ■          | product<br>ref.# |
|   | Caster System S - for 23" Pinch Planter or Slat Planter Boxes | 13.50 in<br>45,8 cm | 13.50 in<br>45,8 cm | AR03B            |
| А | Caster System M - for 29" Pinch Planter                       | 24.02<br>61,0       | 24.02<br>61,0       | AR04B            |
|   | Caster System L - for 37" Pinch Planter                       | 33.50<br>85,1       | 33.50<br>85,1       | AR05B            |

Each caster plate can support up to 1,320 pounds (600 kg).