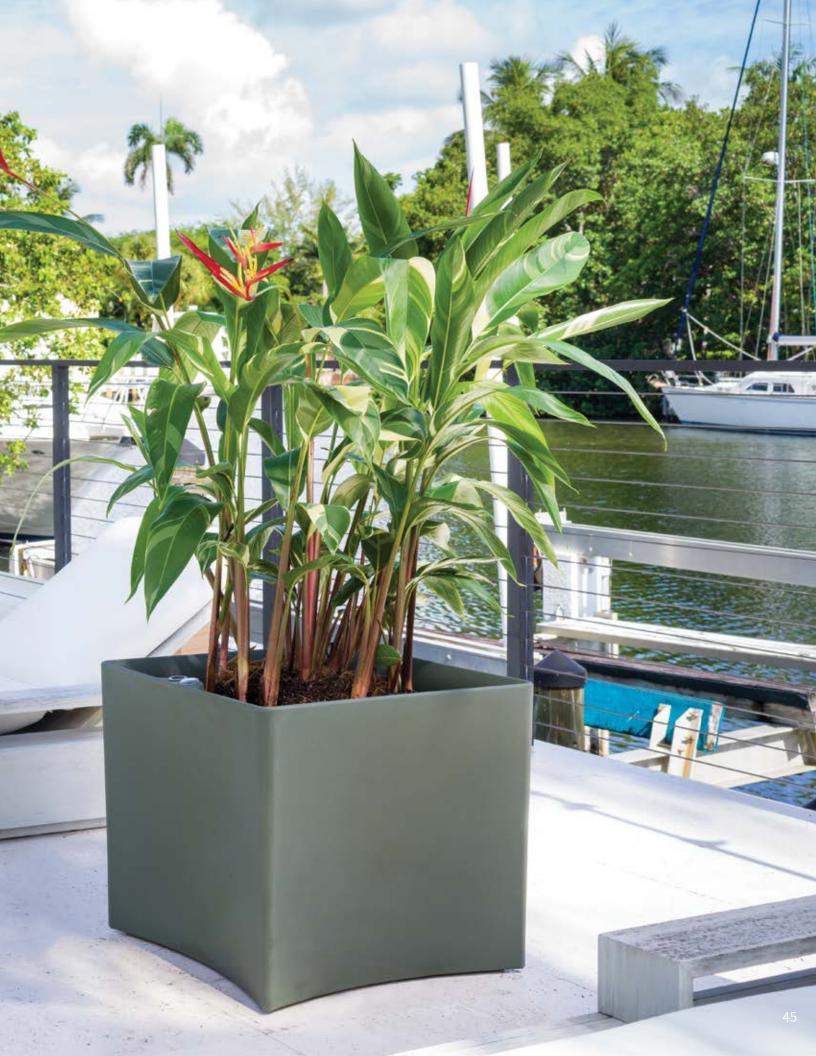

| A B C |                   | dimensions              |                                                   |                                                                                                                                                                                                                                                                                                                                                                                                                                                                                                                                                                                                                                                                                                                                                                                                                                                                                                                                                                                                                                                                                                                                                                                                                                                                                                                                                                                                                                                                                                                                                                                                                                                                                                                                                                                                                                                                                                                                                                                                                                                                                                                                | soil<br>volume<br>capacity | water<br>volume<br>capacity | planter<br>ref.# |
|-------|-------------------|-------------------------|---------------------------------------------------|--------------------------------------------------------------------------------------------------------------------------------------------------------------------------------------------------------------------------------------------------------------------------------------------------------------------------------------------------------------------------------------------------------------------------------------------------------------------------------------------------------------------------------------------------------------------------------------------------------------------------------------------------------------------------------------------------------------------------------------------------------------------------------------------------------------------------------------------------------------------------------------------------------------------------------------------------------------------------------------------------------------------------------------------------------------------------------------------------------------------------------------------------------------------------------------------------------------------------------------------------------------------------------------------------------------------------------------------------------------------------------------------------------------------------------------------------------------------------------------------------------------------------------------------------------------------------------------------------------------------------------------------------------------------------------------------------------------------------------------------------------------------------------------------------------------------------------------------------------------------------------------------------------------------------------------------------------------------------------------------------------------------------------------------------------------------------------------------------------------------------------|----------------------------|-----------------------------|------------------|
|       |                   |                         | <u></u>                                           | The state of the s |                            |                             |                  |
| А     | Pinch 23" Planter | <b>22.52 in</b> 57,2 cn | 21.85 x 19.69 / 10.04 in<br>55,5 x 50,5 / 25,2 cm | 20.28 in 51,5 cm                                                                                                                                                                                                                                                                                                                                                                                                                                                                                                                                                                                                                                                                                                                                                                                                                                                                                                                                                                                                                                                                                                                                                                                                                                                                                                                                                                                                                                                                                                                                                                                                                                                                                                                                                                                                                                                                                                                                                                                                                                                                                                               | 11.73 gal<br>44,4 l        | 9.91 gal<br>37,5 l          | A6757XX          |
| В     | Pinch 29" Planter | 28.98<br>73,6           | 28.35 x 26.38 / 12.60<br>72,0 x 67,0 / 32,0       | 26.06<br>66,2                                                                                                                                                                                                                                                                                                                                                                                                                                                                                                                                                                                                                                                                                                                                                                                                                                                                                                                                                                                                                                                                                                                                                                                                                                                                                                                                                                                                                                                                                                                                                                                                                                                                                                                                                                                                                                                                                                                                                                                                                                                                                                                  | 26.95<br>102,0             | 24.57<br>93,0               | A6774XX          |
| С     | Pinch 37" Planter | <b>36.93</b> 93,8       | 36.30 x 34.65 / 15.75<br>92,2 x 88,0 / 40,0       | 33.27<br>84,5                                                                                                                                                                                                                                                                                                                                                                                                                                                                                                                                                                                                                                                                                                                                                                                                                                                                                                                                                                                                                                                                                                                                                                                                                                                                                                                                                                                                                                                                                                                                                                                                                                                                                                                                                                                                                                                                                                                                                                                                                                                                                                                  | 60.76<br>230,0             | 55.48<br>210,0              | A6794XX          |