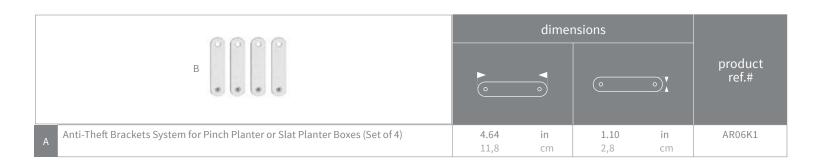

| A B C |                   | dimensions              |                                                   |                                                                                                                                                                                                                                                                                                                                                                                                                                                                                                                                                                                                                                                                                                                                                                                                                                                                                                                                                                                                                                                                                                                                                                                                                                                                                                                                                                                                                                                                                                                                                                                                                                                                                                                                                                                                                                                                                                                                                                                                                                                                                                                                | soil<br>volume<br>capacity | water<br>volume<br>capacity | planter<br>ref.# |
|-------|-------------------|-------------------------|---------------------------------------------------|--------------------------------------------------------------------------------------------------------------------------------------------------------------------------------------------------------------------------------------------------------------------------------------------------------------------------------------------------------------------------------------------------------------------------------------------------------------------------------------------------------------------------------------------------------------------------------------------------------------------------------------------------------------------------------------------------------------------------------------------------------------------------------------------------------------------------------------------------------------------------------------------------------------------------------------------------------------------------------------------------------------------------------------------------------------------------------------------------------------------------------------------------------------------------------------------------------------------------------------------------------------------------------------------------------------------------------------------------------------------------------------------------------------------------------------------------------------------------------------------------------------------------------------------------------------------------------------------------------------------------------------------------------------------------------------------------------------------------------------------------------------------------------------------------------------------------------------------------------------------------------------------------------------------------------------------------------------------------------------------------------------------------------------------------------------------------------------------------------------------------------|----------------------------|-----------------------------|------------------|
|       |                   |                         | <u></u>                                           | The state of the s |                            |                             |                  |
| А     | Pinch 23" Planter | <b>22.52 in</b> 57,2 cn | 21.85 x 19.69 / 10.04 in<br>55,5 x 50,5 / 25,2 cm | 20.28 in 51,5 cm                                                                                                                                                                                                                                                                                                                                                                                                                                                                                                                                                                                                                                                                                                                                                                                                                                                                                                                                                                                                                                                                                                                                                                                                                                                                                                                                                                                                                                                                                                                                                                                                                                                                                                                                                                                                                                                                                                                                                                                                                                                                                                               | 11.73 gal<br>44,4 l        | 9.91 gal<br>37,5 l          | A6757XX          |
| В     | Pinch 29" Planter | 28.98<br>73,6           | 28.35 x 26.38 / 12.60<br>72,0 x 67,0 / 32,0       | 26.06<br>66,2                                                                                                                                                                                                                                                                                                                                                                                                                                                                                                                                                                                                                                                                                                                                                                                                                                                                                                                                                                                                                                                                                                                                                                                                                                                                                                                                                                                                                                                                                                                                                                                                                                                                                                                                                                                                                                                                                                                                                                                                                                                                                                                  | 26.95<br>102,0             | 24.57<br>93,0               | A6774XX          |
| С     | Pinch 37" Planter | <b>36.93</b> 93,8       | 36.30 x 34.65 / 15.75<br>92,2 x 88,0 / 40,0       | 33.27<br>84,5                                                                                                                                                                                                                                                                                                                                                                                                                                                                                                                                                                                                                                                                                                                                                                                                                                                                                                                                                                                                                                                                                                                                                                                                                                                                                                                                                                                                                                                                                                                                                                                                                                                                                                                                                                                                                                                                                                                                                                                                                                                                                                                  | 60.76<br>230,0             | 55.48<br>210,0              | A6794XX          |