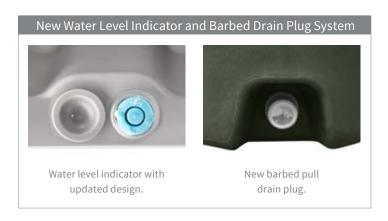

| 60.76<br>230,0             | 55.48<br>210,0              | A6794XX          |

Make sure to order mess-free drain couplings if you will be emptying water cavity on a delicate surface. See page 63.







IN-STOCK QUICK SHIP COLORS \_



<sup>\* 10</sup> Year Limited Warranty covers planter shell only.





Rotating, recessed caster base can be added for mobility.

|   | 0 0                                                           | dime                |                     |                  |
|---|---------------------------------------------------------------|---------------------|---------------------|------------------|
|   | A                                                             |                     | <b>V</b> ■          | product<br>ref.# |
|   | Caster System S - for 23" Pinch Planter or Slat Planter Boxes | 13.50 in<br>45,8 cm | 13.50 in<br>45,8 cm | AR03B            |
| А | Caster System M - for 29" Pinch Planter                       | 24.02<br>61,0       | 24.02<b