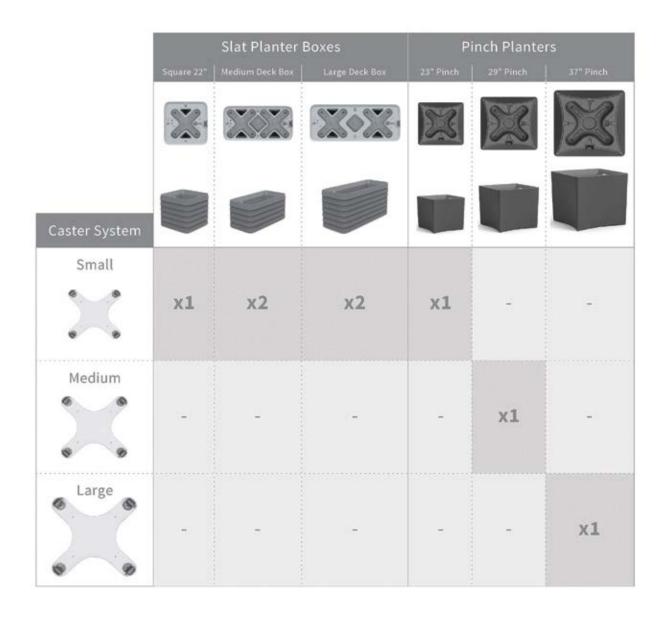

Rotating, recessed caster base can be added for mobility.

|   | 0 0                                                           | dime                |                     |                  |
|---|---------------------------------------------------------------|---------------------|---------------------|------------------|
|   | A                                                             |                     | <b>V</b> ■          | product<br>ref.# |
|   | Caster System S - for 23" Pinch Planter or Slat Planter Boxes | 13.50 in<br>45,8 cm | 13.50 in<br>45,8 cm | AR03B            |
| А | Caster System M - for 29" Pinch Planter                       | 24.02<br>61,0       | 24.02<br>61,0       | AR04B            |
|   | Caster System L - for 37" Pinch Planter                       | 33.50<br>85,1       | 33.50<br>85,1       | AR05B            |

Each caster plate can support up to 1,320 pounds (600 kg).

## TruDrop One - Add-ons for Pinch Planters and Slat Planter Boxes