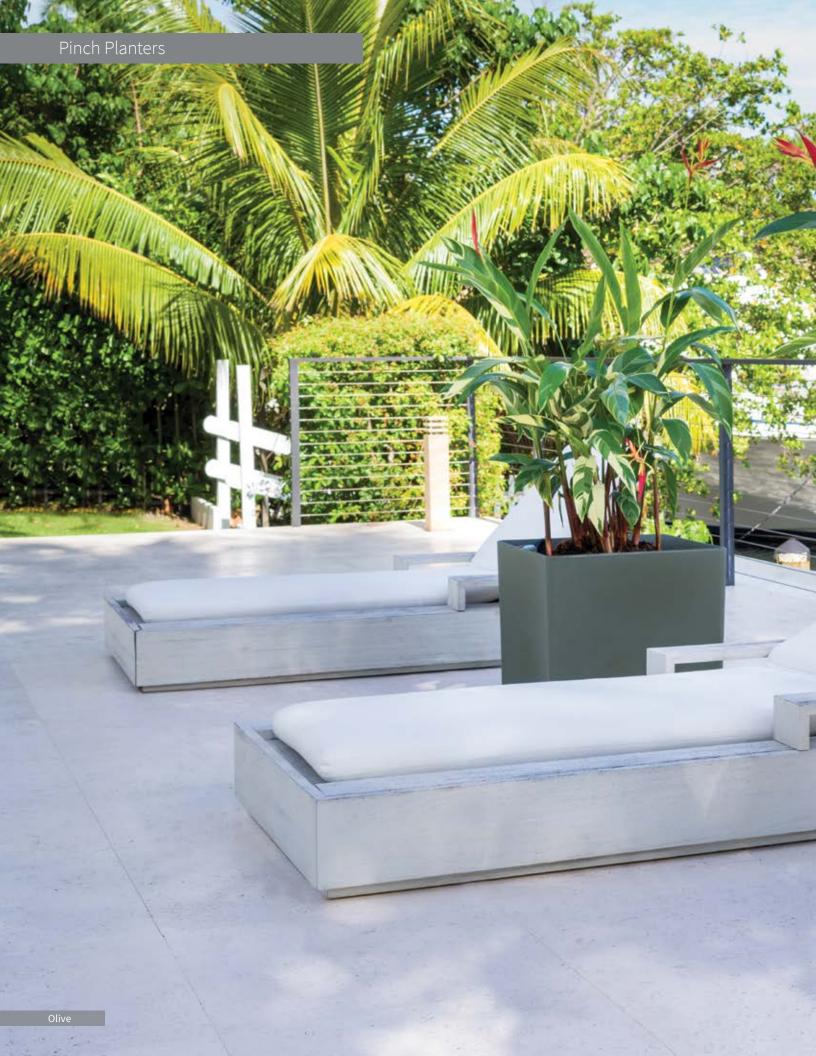

| A B C |                   | dimensions              |                                                   |                                                                                                                                                                                                                                                                                                                                                                                                                                                                                                                                                                                                                                                                                                                                                                                                                                                                                                                                                                                                                                                                                                                                                                                                                                                                                                                                                                                                                                                                                                                                                                                                                                                                                                                                                                                                                                                                                                                                                                                                                                                                                                                                | soil<br>volume<br>capacity | water<br>volume<br>capacity | planter<br>ref.# |
|-------|-------------------|-------------------------|---------------------------------------------------|--------------------------------------------------------------------------------------------------------------------------------------------------------------------------------------------------------------------------------------------------------------------------------------------------------------------------------------------------------------------------------------------------------------------------------------------------------------------------------------------------------------------------------------------------------------------------------------------------------------------------------------------------------------------------------------------------------------------------------------------------------------------------------------------------------------------------------------------------------------------------------------------------------------------------------------------------------------------------------------------------------------------------------------------------------------------------------------------------------------------------------------------------------------------------------------------------------------------------------------------------------------------------------------------------------------------------------------------------------------------------------------------------------------------------------------------------------------------------------------------------------------------------------------------------------------------------------------------------------------------------------------------------------------------------------------------------------------------------------------------------------------------------------------------------------------------------------------------------------------------------------------------------------------------------------------------------------------------------------------------------------------------------------------------------------------------------------------------------------------------------------|----------------------------|-----------------------------|------------------|
|       |                   |                         | <u></u>                                           | The state of the s |                            |                             |                  |
| А     | Pinch 23" Planter | <b>22.52 in</b> 57,2 cn | 21.85 x 19.69 / 10.04 in<br>55,5 x 50,5 / 25,2 cm | 20.28 in 51,5 cm                                                                                                                                                                                                                                                                                                                                                                                                                                                                                                                                                                                                                                                                                                                                                                                                                                                                                                                                                                                                                                                                                                                                                                                                                                                                                                                                                                                                                                                                                                                                                                                                                                                                                                                                                                                                                                                                                                                                                                                                                                                                                                               | 11.73 gal<br>44,4 l        | 9.91 gal<br>37,5 l          | A6757XX          |
| В     | Pinch 29" Planter | 28.98<br>73,6           | 28.35 x 26.38 / 12.60<br>72,0 x 67,0 / 32,0       | 26.06<br>66,2                                                                                                                                                                                                                                                                                                                                                                                                                                                                                                                                                                                                                                                                                                                                                                                                                                                                                                                                                                                                                                                                                                                                                                                                                                                                                                                                                                                                                                                                                                                                                                                                                                                                                                                                                                                                                                                                                                                                                                                                                                                                                                                  | 26.95<br>102,0             | 24.57<br>93,0               | A6774XX          |
| С     | Pinch 37" Planter | <b>36.93</b> 93,8       | 36.30 x 34.65 / 15.75<br>92,2 x 88,0 / 40,0       | 33.27<br>84,5                                                                                                                                                                                                                                                                                                                                                                                                                                                                                                                                                                                                                                                                                                                                                                                                                                                                                                                                                                                                                                                                                                                                                                                                                                                                                                                                                                                                                                                                                                                                                                                                                                                                                                                                                                                                                                                                                                                                                                                                                                                                                                                  | 60.76<br>230,0             | 55.48<br>210,0              | A6794XX          |