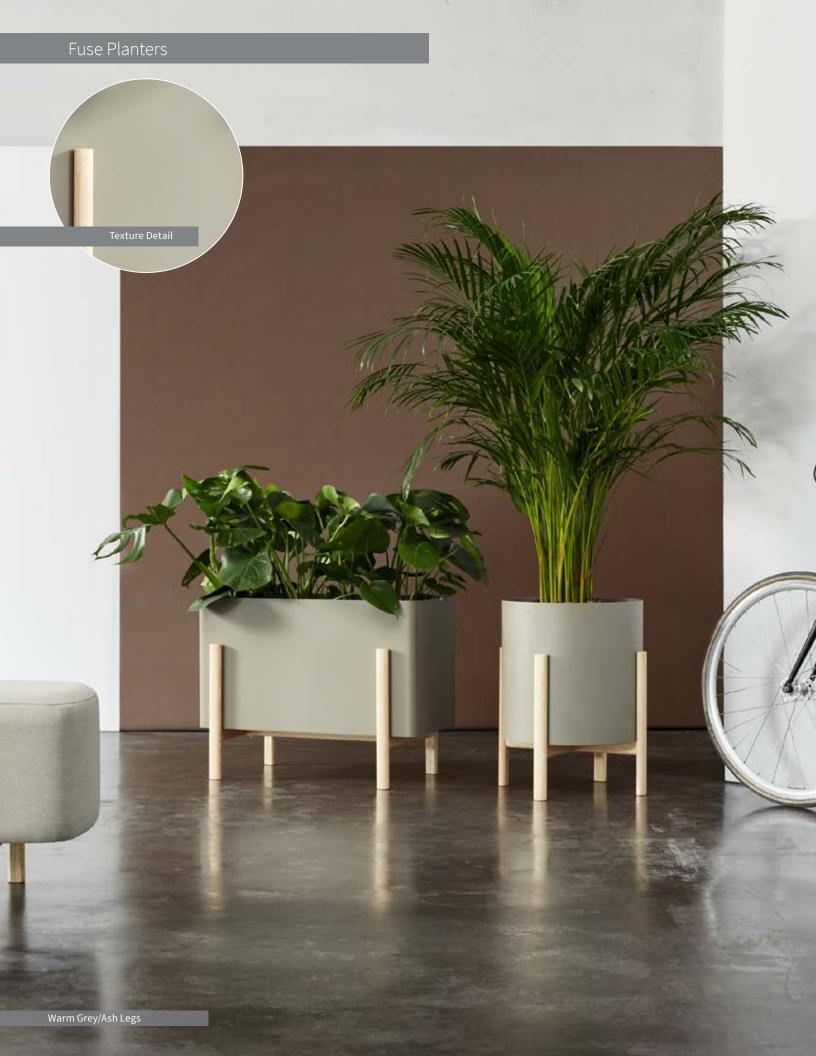

## Fuse Family of Planters and Furniture

|   |                                    | dimensions                 |                                          |                 | soil<br>volume<br>capacity | water<br>volume<br>capacity | planter<br>ref.# |
|---|------------------------------------|----------------------------|------------------------------------------|-----------------|----------------------------|-----------------------------|------------------|
| ı | A B C C                            |                            | 1 2                                      | ŢŢ,             |                            |                             | <b>□</b>         |
| А | Fuse 16" Planter                   | 16.1 in<br>41,0 cm         | 11.2/8.7 in<br>28,5/22,0 cm              | 20.1 in 51,0 cm | 4.8 gal<br>18,0 l          | 0.8 gal<br>3,0 l            | AZ7441XX         |
| В | Fuse 19" Planter                   | 18.9<br>48,0               | 14.2 / 11.0<br>36,0 / 28,0               | 22.8<br>58,0    | 10.0<br>38,0               | 1.3<br>5,0                  | AZ7448XX         |
| С | Fuse 16" Square Planter            | 16.1 x 16.1<br>41,0 x 41,0 | 11.2 x 11.2 / 8.7<br>28,5 x 28,5 / 22,0  | 20.1<br>51,0    | 6.3<br>24,0                | 1.1<br>4,0                  | AZ7517XX         |
| D | Fuse 30" x 16" Rectangular Planter | 29.9 x 16.1<br>76,0 x 41,0 | 26.6 x 26.6 / 11.4<br>67,5 x 67,5 / 29,0 | 22.8<br>58,0    | 17.2<br>65,0               | 4.2<br>16,0                 | AZ7631XX         |

## 12 WEEK LEAD TIME

White/Ash Legs Ref: 01

Warm Grey/Ash Legs Ref: 84

Bordeaux/Ash Legs Ref: 47