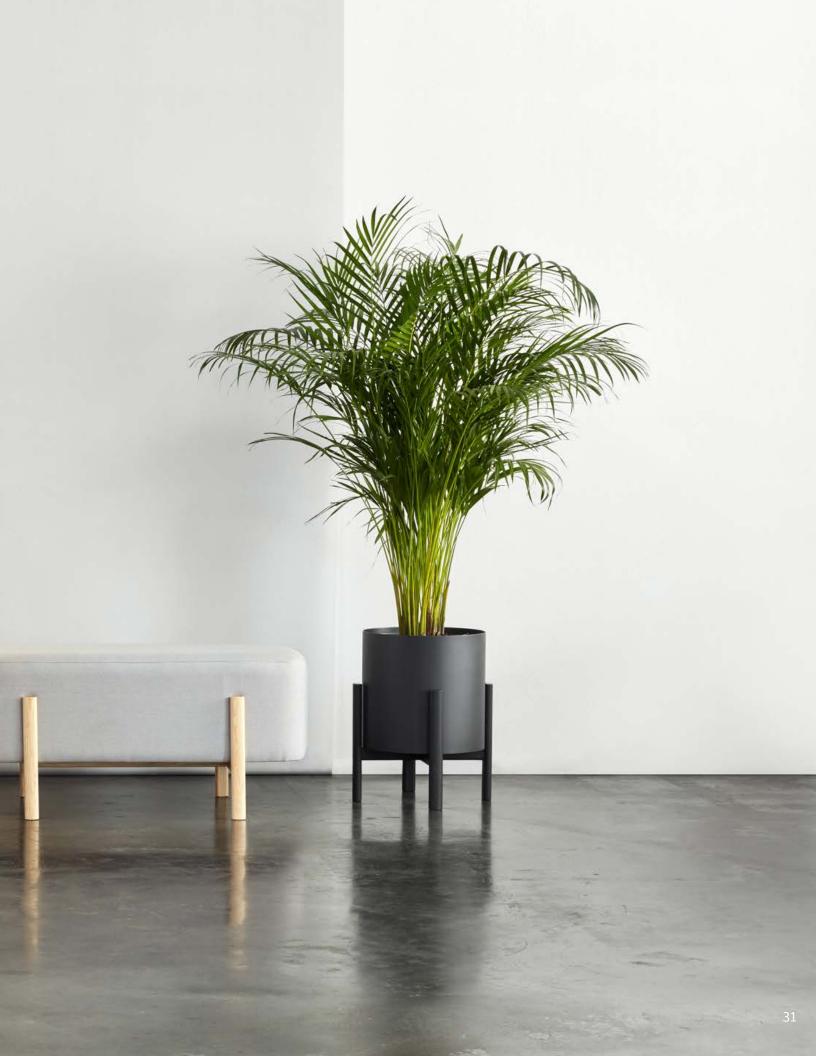

## Fuse Family of Planters and Furniture

|   |                                    | dimensions                 |                                          |                 | soil<br>volume<br>capacity | water<br>volume<br>capacity | planter<br>ref.# |
|---|------------------------------------|----------------------------|------------------------------------------|-----------------|----------------------------|-----------------------------|------------------|
| ı | A B C C                            |                            | 1 2                                      | ŢŢ,             |                            |                             | <b>□</b>         |
| А | Fuse 16" Planter                   | 16.1 in<br>41,0 cm         | 11.2/8.7 in<br>28,5/22,0 cm              | 20.1 in 51,0 cm | 4.8 gal<br>18,0 l          | 0.8 gal<br>3,0 l            | AZ7441XX         |
| В | Fuse 19" Planter                   | 18.9<br>48,0               | 14.2 / 11.0<br>36,0 / 28,0               | 22.8<br>58,0    | 10.0<br>38,0               | 1.3<br>5,0                  | AZ7448XX         |
| С | Fuse 16" Square Planter            | 16.1 x 16.1<br>41,0 x 41,0 | 11.2 x 11.2 / 8.7<br>28,5 x 28,5 / 22,0  | 20.1<br>51,0    | 6.3<br>24,0                | 1.1<br>4,0                  | AZ7517XX         |
| D | Fuse 30" x 16" Rectangular Planter | 29.9 x 16.1<br>76,0 x 41,0 | 26.6 x 26.6 / 11.4<br>67,5 x 67,5 / 29,0 | 22.8<br>58,0    | 17.2<br>65,0               | 4.2<br>16,0                 | AZ7631XX         |