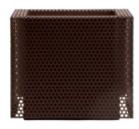

## Ferrum Perforated Planters

\*\*\*\*\*\*\*\*\*\*

...

. . n

.......... .............

.............

| В |                                              | dimensions                           |                                               |                           | soil<br>volume<br>capacity | water<br>volume<br>capacity | planter<br>ref.# |
|---|----------------------------------------------|--------------------------------------|-----------------------------------------------|---------------------------|----------------------------|-----------------------------|------------------|
|   | A                                            |                                      |                                               |                           |                            |                             |                  |
| A | Ferrum 15" Perforated<br>Square Planter*     | <b>15.0 x 15.0</b> in 38,0 x 38,0 cm | 11.2 x 11.2 / 8.7 in<br>28,5 x 28,5 / 22,0 cm | <b>13.8 in</b><br>35,0 cm | 6.3 gal<br>24,0 l          | 1.1 gal<br>4,0 l            | AZ7015XX         |
| В | Ferrum 15" Perforated<br>Tall Square Planter | 15.0 x 15.0<br>38,0 x 38,0           | 11.2 x 11.2 / 8.7<br>28,5 x 28,5 / 22,0       | 35.4<br>90,0              | 6.3<br>24,0                | 1.1<br>4,0                  | AZ7115XX         |

\* Casters available for this planter.

IN-STOCK QUICK SHIP COLORS

TREATED STAINLESS STEEL - Great for outdoor use, these planters have been treated to withstand weathering.

Textured White Ref: 01

Lead Ref: 92