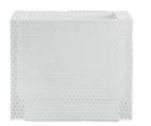

## Ferrum Perforated Planters

\*\*\*\*\*\*\*\*\*\*

...

. . n

.......... .............

.............

| В |                                              | dimensions                           |                                               |                           | soil<br>volume<br>capacity | water<br>volume<br>capacity | planter<br>ref.# |
|---|----------------------------------------------|--------------------------------------|-----------------------------------------------|---------------------------|----------------------------|-----------------------------|------------------|
|   | A                                            |                                      |                                               |                           |                            |                             |                  |
| A | Ferrum 15" Perforated<br>Square Planter*     | <b>15.0 x 15.0</b> in 38,0 x 38,0 cm | 11.2 x 11.2 / 8.7 in<br>28,5 x 28,5 / 22,0 cm | <b>13.8 in</b><br>35,0 cm | 6.3 gal<br>24,0 l          | 1.1 gal<br>4,0 l            | AZ7015XX         |
| В | Ferrum 15" Perforated<br>Tall Square Planter | 15.0 x 15.0<br>38,0 x 38,0           | 11.2 x 11.2 / 8.7<br>28,5 x 28,5 / 22,0       | 35.4<br>90,0              | 6.3<br>24,0                | 1.1<br>4,0                  | AZ7115XX         |

\* Casters available for this planter.

IN-STOCK QUICK SHIP COLORS

TREATED STAINLESS STEEL - Great for outdoor use, these planters have been treated to withstand weathering.

Textured White Ref: 01

Lead Ref: 92