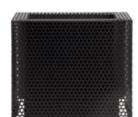

## Ferrum Perforated Planters

\*\*\*\*\*\*\*\*\*\*

...

. . n

.......... .............

.............

| В |                                              | dimensions                           |                                               |                           | soil<br>volume<br>capacity | water<br>volume<br>capacity | planter<br>ref.# |
|---|----------------------------------------------|--------------------------------------|-----------------------------------------------|---------------------------|----------------------------|-----------------------------|------------------|
|   | A                                            |                                      |                                               |                           |                            |                             |                  |
| A | Ferrum 15" Perforated<br>Square Planter*     | <b>15.0 x 15.0</b> in 38,0 x 38,0 cm | 11.2 x 11.2 / 8.7 in<br>28,5 x 28,5 / 22,0 cm | <b>13.8 in</b><br>35,0 cm | 6.3 gal<br>24,0 l          | 1.1 gal<br>4,0 l            | AZ7015XX         |
| В | Ferrum 15" Perforated<br>Tall Square Planter | 15.0 x 15.0<br>38,0 x 38,0           | 11.2 x 11.2 / 8.7<br>28,5 x 28,5 / 22,0       | 35.4<br>90,0              | 6.3<br>24,0                | 1.1<br>4,0                  | AZ7115XX         |

\* Casters available for this planter.

IN-STOCK QUICK SHIP COLORS

TREATED STAINLESS STEEL - Great for outdoor use, these planters have been treated to withstand weathering.

Textured White Ref: 01

Lead Ref: 92