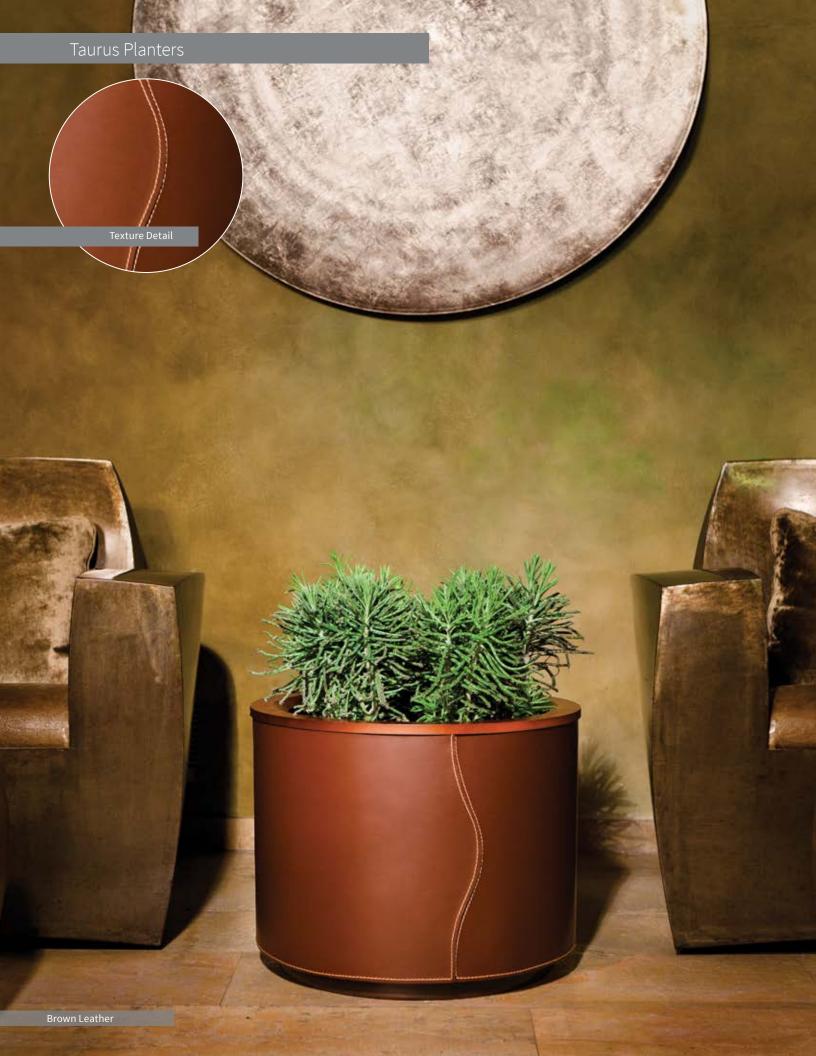

| A B                         | dimensions                 |                                          |                    | soil<br>volume<br>capacity | water<br>volume<br>capacity | planter<br>ref.# |
|-----------------------------|----------------------------|------------------------------------------|--------------------|----------------------------|-----------------------------|------------------|
|                             |                            | 1 <b>V</b> 2                             | Y                  |                            |                             |                  |
| A Taurus 21" Planter*       | 21.3 in 54,0 cm            | 15.6 / 11.4 in<br>39,5 / 29,0 cm         | 16.5 in<br>42,0 cm | 12.9 gal<br>49,0 l         | 2.1 gal<br>8,0 l            | AZ5421XX         |
| B Taurus 21" Square Planter | 21.3 x 21.3<br>54,0 x 54,0 | 16.7 x 16.7 / 11.4<br>42,5 x 42,5 / 29,0 | 16.5<br>42,0       | 16.4<br>62,0               | 3.2<br>12,0                 | AZ5521XX         |

<sup>\*</sup> Casters available for this planter.

IN-STOCK QUICK SHIP COLORS \_

Brown Leather Ref: 31