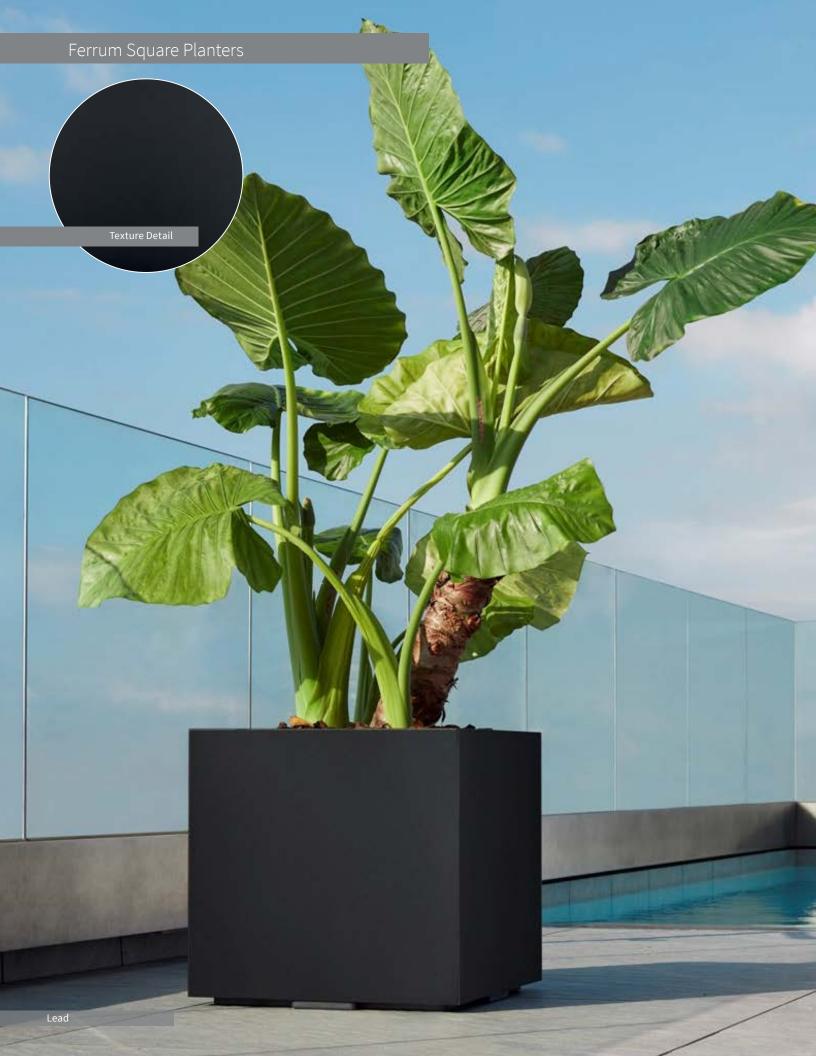

| ĺ |                            | dimensions                       |                                                |                    | soil<br>volume<br>capacity | water<br>volume<br>capacity | planter<br>ref.# |
|---|----------------------------|----------------------------------|------------------------------------------------|--------------------|----------------------------|-----------------------------|------------------|
| ١ | А В                        |                                  | V 2                                            |                    |                            |                             |                  |
| А | Ferrum 20" Square Planter* | 19.7 x 19.7 in<br>50,0 x 50,0 cm | 16.7 x 16.7 / 11.4 in<br>42,5 x 42,5 / 29,0 cm | 15.7 in<br>40,0 cm | 16.4 gal<br>62,0 l         | 3.2 gal<br>12,0 l           | AZ5720XX         |
| В | Ferrum 30" Square Planter* | 29.5 x 29.5<br>75,0 x 75,0       | 26.4 x 26.4 / 11.0<br>67,0 x 67,0 / 28,0       | 15.7<br>40,0       | 39.9<br>151,0              | 8.5<br>32,0                 | AZ5730XX         |

<sup>\*</sup> Casters available for this planter.

IN-STOCK QUICK SHIP COLORS