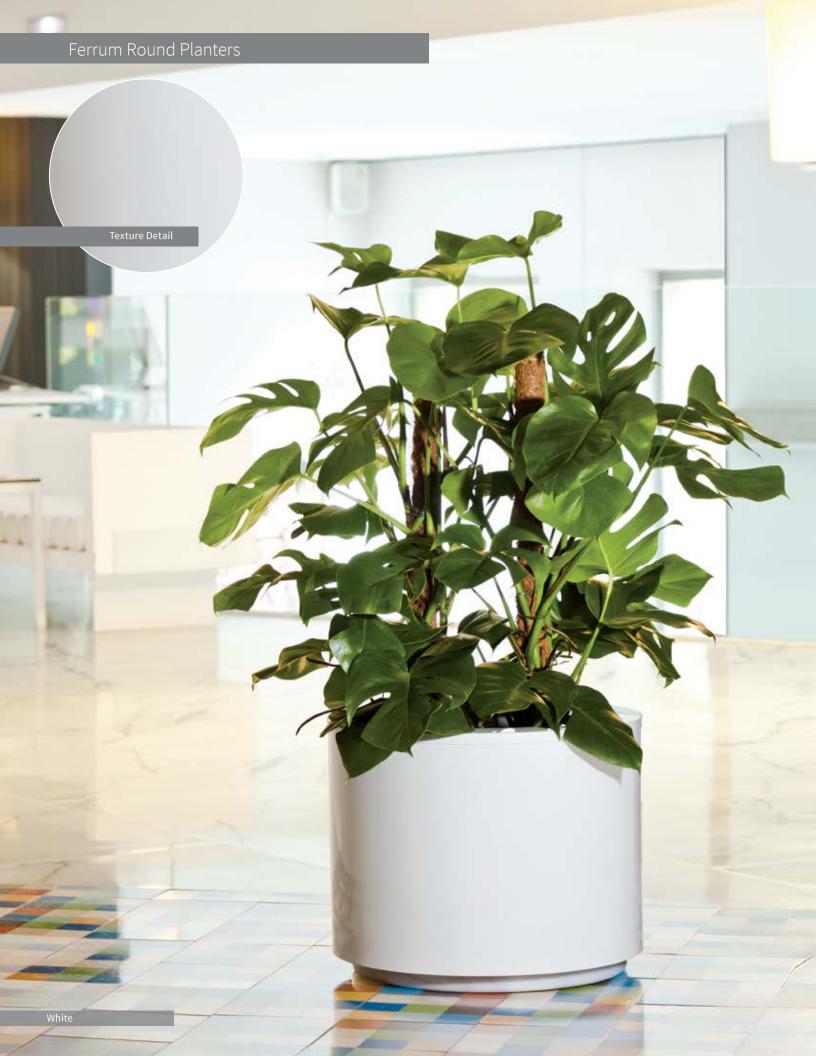

|   |                           | dimensions         |                                  |                    | soil<br>volume<br>capacity | water<br>volume<br>capacity | planter<br>ref.# |
|---|---------------------------|--------------------|----------------------------------|--------------------|----------------------------|-----------------------------|------------------|
|   | A B C                     |                    | 2                                | V                  |                            |                             |                  |
| А | Ferrum 16" Round Planter* | 16.5 in<br>42,0 cm | 14.2 / 11.0 in<br>36,0 / 28,0 cm | 15.7 in<br>40,0 cm | 10.0 gal<br>38,0 l         | 1.3 gal<br>5,0 l            | AZ5616XX         |
| В | Ferrum 20" Round Planter* | 19.7<br>50,0       | 16.1 / 11.4<br>41,0 / 29,0       | 15.7<br>40,0       | 12.9<br>49,0               | 2.1<br>8,0                  | AZ5620XX         |
| С | Ferrum 24" RoundPlanter*  | 23.6<br>60,0       | 20.9 /15.4<br>53,0 / 39,0        | 19.7<br>50,0       | 19.3<br>73,0               | 2.9<br>11,0                 | AZ5624XX         |

<sup>\*</sup> Casters available for this planter.

IN-STOCK QUICK SHIP COLORS -

## PAINTED STAINLESS STEEL

Taupe Ref: 81

White Ref: 01