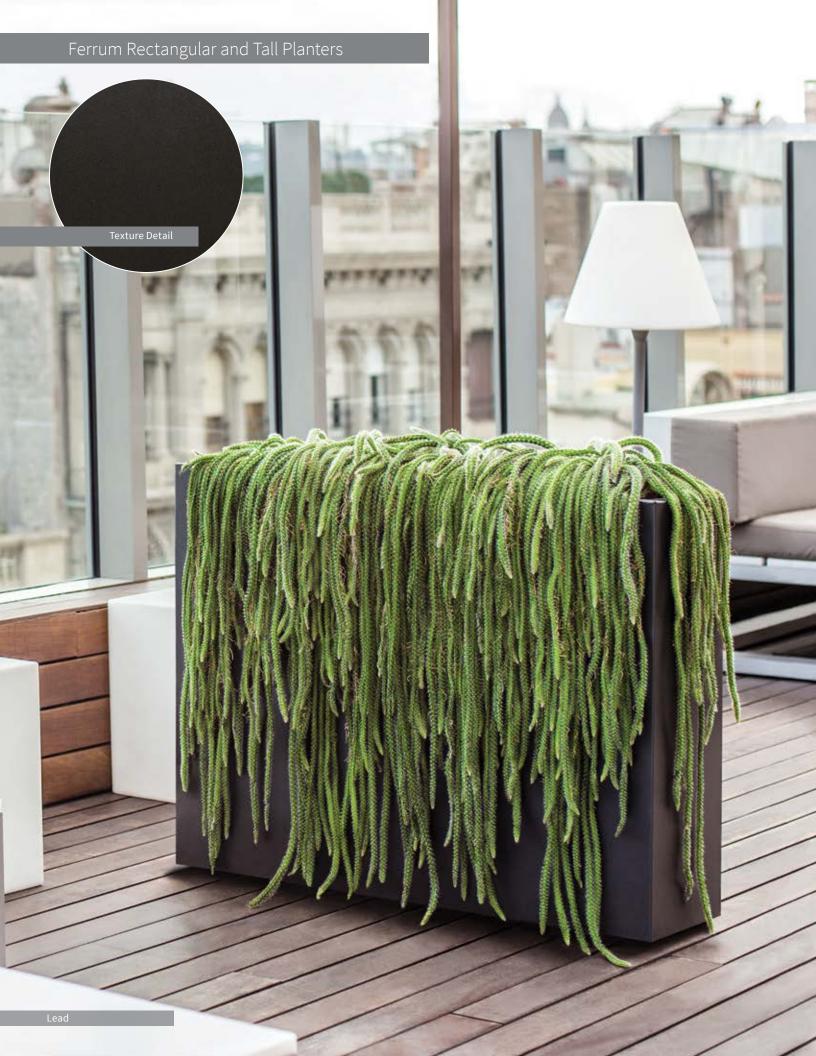

|   | dimensions                            |                                   |                                              |                    | soil<br>volume<br>capacity | water<br>volume<br>capacity | planter<br>ref.# |
|---|---------------------------------------|-----------------------------------|----------------------------------------------|--------------------|----------------------------|-----------------------------|------------------|
| ١ | A B C D                               |                                   | ▶ 1 ◀ ▼ 2 Å                                  | V A                |                            |                             |                  |
| A | Ferrum 43" x 16" Rectangular Planter* | 43.3 x 15.7 in<br>110,0 x 40,0 cm | 39.4 x 12.6 / 11.4 in 100,0 x 32,0 / 29,0 cm | 15.7 in<br>40,0 cm | 30.1 gal<br>114,0 l        | 6.6 gal<br>25,0 l           | AZ5868XX         |
| В | Ferrum 39" x 10" Rectangular Planter  | 39.4 x 9.8<br>100,0 x 25,0        | 36.2 x 7.5 / 8.7<br>92,0 x 19,0 / 22,0       | 29.5<br>75,0       | 12.9<br>49,0               | 3.7<br>14,0                 | AZ5839XX         |
| С | Ferrum 39" x 10" Low Rect. Planter**  | 39.4 x 9.8<br>100,0 x 25,0        | 36.2 x 7.5 / 8.7<br>92,0 x 19,0 / 22,0       | 13.8<br>35,0       | 12.9<br>49,0               | 3.7<br>14,0                 | AZ5840XX         |
| D | Ferrum 14" Tall Square Planter        | 13.8 x 13.8<br>35,0 x 35,0        | 11.2 x 11.2 / 8.7<br>28,5 x 28,5 / 22,0      | 35.4<br>90,0       | 6.3<br>24,0                | 1.1<br>4,0                  | AZ5914XX         |

<sup>\*</sup> Casters available for this planter.

IN-STOCK QUICK SHIP COLORS -

## PAINTED STAINLESS STEEL

White Ref: 01

TREATED STAINLESS STEEL - Great for outdoor use, these planters have been treated to withstand weathering.

Lead Ref: 92