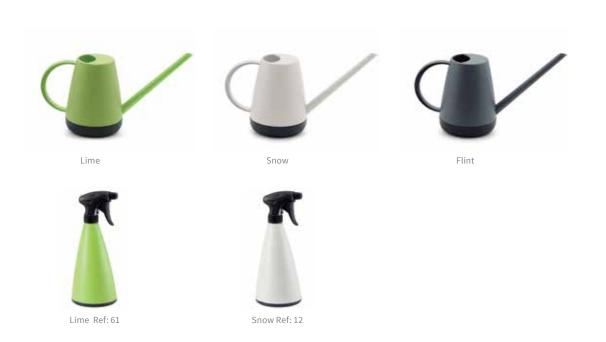

|   |                                                                          | dimensions |         |                    |                  |
|---|--------------------------------------------------------------------------|------------|---------|--------------------|------------------|
|   | A B                                                                      | Width      | Height  | volume<br>capacity | product<br>ref.# |
| А | Cleo Watering Can Assorted Colors (Case of 10: 4 lime, 3 snow and flint) | 4.75 in    | 5.50 in | 0.333 gal          | AZ181288C        |
|   |                                                                          | 12,1 cm    | 14,0 cm | 1,3 l              |                  |
| В | Cleo Sprayer (Case of 9)*                                                | 4.14       | 9.75    | 0.343              | BZ6313XXC        |
|   |                                                                          | 10,5       | 24,8    | 1,3                |                  |

IN-STOCK QUICK SHIP COLORS -

Tools and Cleo Display - Page 231

Crescent**TOO** 209

 $<sup>^{\</sup>star}$  Sprayers are only available in Snow and Lime.