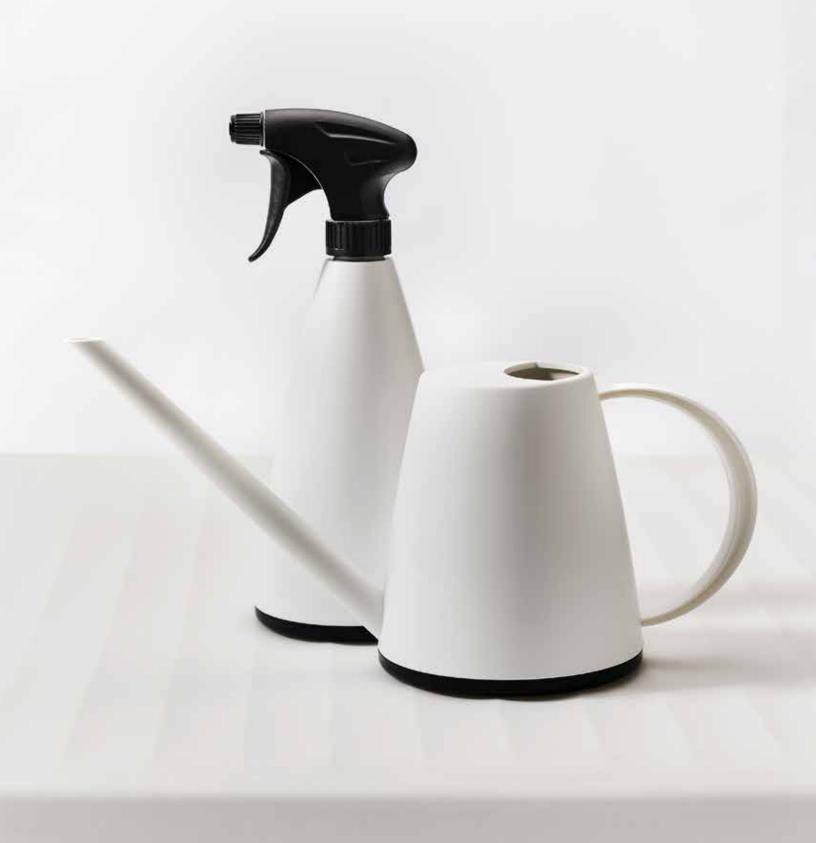

|   |                                                                          | dimensions |         |                    |                  |
|---|--------------------------------------------------------------------------|------------|---------|--------------------|------------------|
|   | A B                                                                      | Width      | Height  | volume<br>capacity | product<br>ref.# |
| А | Cleo Watering Can Assorted Colors (Case of 10: 4 lime, 3 snow and flint) | 4.75 in    | 5.50 in | 0.333 gal          | AZ181288C        |
|   |                                                                          | 12,1 cm    | 14,0 cm | 1,3 l              |                  |
| В | Cleo Sprayer (Case of 9)*                                                | 4.14       | 9.75    | 0.343              | BZ6313XXC        |
|   |                                                                          | 10,5       | 24,8    | 1,3                |                  |