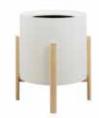

|   |                                    | dimensions |       |                            |               | soil<br>capacity<br>gals. | water<br>capacity<br>gals. | planter<br>ref.# |
|---|------------------------------------|------------|-------|----------------------------|---------------|---------------------------|----------------------------|------------------|
|   |                                    | ▶          |       | <b>I I I I I I I I I I</b> |               |                           |                            | <b>•</b>         |
| А | Fuse 16" Planter                   | 16.1"      | 16.1" | 20.1"                      | 13.8" x 13.8" | 4.76                      | 0.79                       | AZ7441XX         |
| В | Fuse 19" Planter                   | 18.9"      | 18.9" | 22.8"                      | 16.5" x 16.5" | 10.04                     | 1.32                       | AZ7448XX         |
| С | Fuse 16" Square Planter            | 16.1"      | 16.1" | 20.1"                      | 13.8" × 13.8" | 6.34                      | 1.06                       | AZ7517XX         |
| D | Fuse 30" x 16" Rectangular Planter | 29.9"      | 16.1" | 22.8"                      | 29.5" x 13.8" | 17.17                     | 3.43                       | AZ7631XX         |

QUICK SHIP COLORS - IN-STOCK: Ships in 48 Hours. -

Lead/Ash Legs Ref: 92

12 WEEK LEAD TIME

White/Ash Legs Ref: 01

Warm Grey/Ash Legs Ref: 84

Bordeaux/Ash Legs Ref: 47

|   |                                     |       | product<br>ref.# |            |          |
|---|-------------------------------------|-------|------------------|------------|----------|
|   |                                     |       |                  | <b>↓ ↓</b> |          |
| А | Fuse 40" x 19" Upholestered Bench   | 39.8" | 18.9"            | 18.5"      | AZ7748XX |
| В | Fuse 19" Upholestered Backless Seat | 18.9" | 18.9"            | 18.5"      | AZ7723XX |
| С | Fuse 40" x 19" Table (Natural Ash)  | 39.8" | 18.9"            | 19.7"      | AZ784813 |
| D | Fuse 19" Square Table (Natural Ash) | 18.9" | 18.9"            | 19.7"      | AZ782313 |