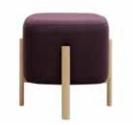

QUICK SHIP COLORS - IN-STOCK: Ships in 48 Hours. -

Lead/Ash Legs Ref: 92

12 WEEK LEAD TIME

White/Ash Legs Ref: 01

Warm Grey/Ash Legs Ref: 84

Bordeaux/Ash Legs Ref: 47

|   |                                     |       | product<br>ref.# |            |          |
|---|-------------------------------------|-------|------------------|------------|----------|
|   |                                     |       |                  | <b>↓ ↓</b> |          |
| А | Fuse 40" x 19" Upholestered Bench   | 39.8" | 18.9"            | 18.5"      | AZ7748XX |
| В | Fuse 19" Upholestered Backless Seat | 18.9" | 18.9"            | 18.5"      | AZ7723XX |
| С | Fuse 40" x 19" Table (Natural Ash)  | 39.8" | 18.9"            | 19.7"      | AZ784813 |
| D | Fuse 19" Square Table (Natural Ash) | 18.9" | 18.9"            | 19.7"      | AZ782313 |

QUICK SHIP COLORS - IN-STOCK: Ships in 48 Hours.

Cool Grey/Ash Legs Ref: 91

12 WEEK LEAD TIME

Dusty Mauve/Ash Legs Ref: 48

Natural Ash

Bordeaux/Ash Legs Ref: 47

Warm Grey/Ash Legs Ref: 84