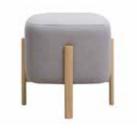

QUICK SHIP COLORS - IN-STOCK: Ships in 48 Hours. -

Lead/Ash Legs Ref: 92

12 WEEK LEAD TIME

White/Ash Legs Ref: 01

Warm Grey/Ash Legs Ref: 84

Bordeaux/Ash Legs Ref: 47

|   |                                     |       | product<br>ref.# |            |          |
|---|-------------------------------------|-------|------------------|------------|----------|
|   |                                     |       |                  | <b>↓ ↓</b> |          |
| А | Fuse 40" x 19" Upholestered Bench   | 39.8" | 18.9"            | 18.5"      | AZ7748XX |
| В | Fuse 19" Upholestered Backless Seat | 18.9" | 18.9"            | 18.5"      | AZ7723XX |
| С | Fuse 40" x 19" Table (Natural Ash)  | 39.8" | 18.9"            | 19.7"      | AZ784813 |
| D | Fuse 19" Square Table (Natural Ash) | 18.9" | 18.9"            | 19.7"      | AZ782313 |

QUICK SHIP COLORS - IN-STOCK: Ships in 48 Hours.

Cool Grey/Ash Legs Ref: 91

12 WEEK LEAD TIME

Dusty Mauve/Ash Legs Ref: 48

Natural Ash

Bordeaux/Ash Legs Ref: 47

Warm Grey/Ash Legs Ref: 84