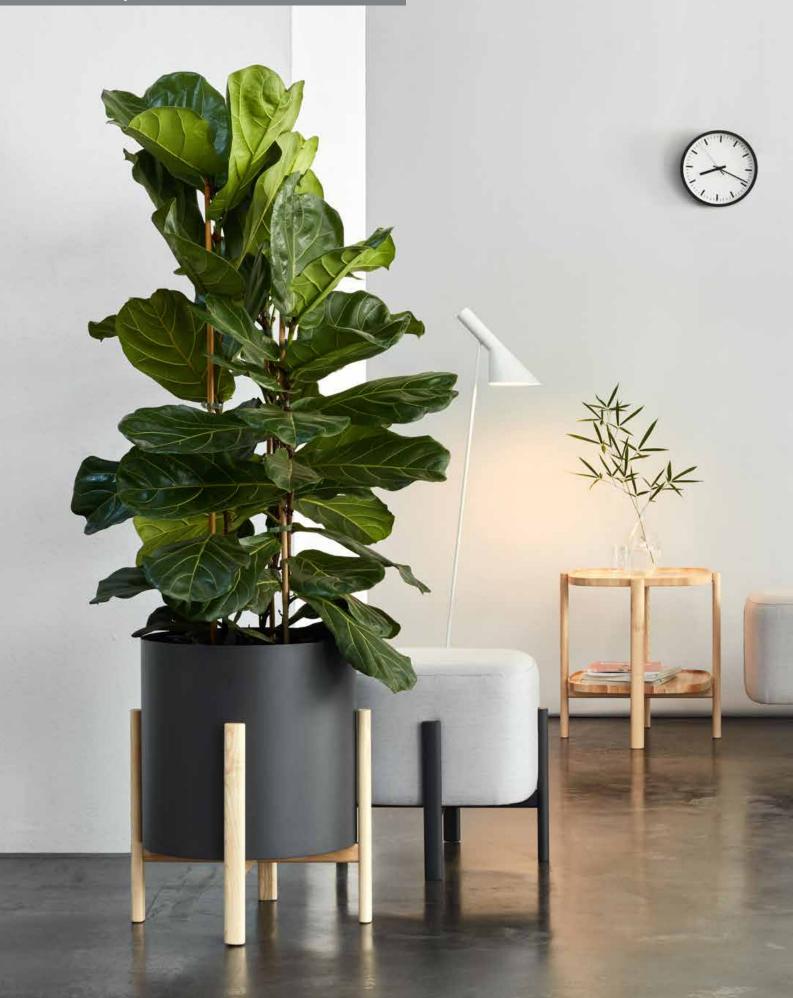

QUICK SHIP COLORS - IN-STOCK: Ships in 48 Hours. -

Lead/Ash Legs Ref: 92

12 WEEK LEAD TIME

White/Ash Legs Ref: 01

Warm Grey/Ash Legs Ref: 84

Bordeaux/Ash Legs Ref: 47

|   |                                     |       | product<br>ref.# |            |          |
|---|-------------------------------------|-------|------------------|------------|----------|
|   |                                     |       |                  | <b>↓ ↓</b> |          |
| А | Fuse 40" x 19" Upholestered Bench   | 39.8" | 18.9"            | 18.5"      | AZ7748XX |
| В | Fuse 19" Upholestered Backless Seat | 18.9" | 18.9"            | 18.5"      | AZ7723XX |
| С | Fuse 40" x 19" Table (Natural Ash)  | 39.8" | 18.9"            | 19.7"      | AZ784813 |
| D | Fuse 19" Square Table (Natural Ash) | 18.9" | 18.9"            | 19.7"      | AZ782313 |

QUICK SHIP COLORS - IN-STOCK: Ships in 48 Hours.

Cool Grey/Ash Legs Ref: 91

12 WEEK LEAD TIME

Dusty Mauve/Ash Legs Ref: 48

Natural Ash

Bordeaux/Ash Legs Ref: 47

Warm Grey/Ash Legs Ref: 84