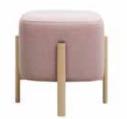

QUICK SHIP COLORS - IN-STOCK: Ships in 48 Hours. -

Lead/Ash Legs Ref: 92

12 WEEK LEAD TIME

White/Ash Legs Ref: 01

Warm Grey/Ash Legs Ref: 84

Bordeaux/Ash Legs Ref: 47

|   |                                     |       | product<br>ref.# |            |          |
|---|-------------------------------------|-------|------------------|------------|----------|
|   |                                     |       |                  | <b>↓ ↓</b> |          |
| А | Fuse 40" x 19" Upholestered Bench   | 39.8" | 18.9"            | 18.5"      | AZ7748XX |
| В | Fuse 19" Upholestered Backless Seat | 18.9" | 18.9"            | 18.5"      | AZ7723XX |
| С | Fuse 40" x 19" Table (Natural Ash)  | 39.8" | 18.9"            | 19.7"      | AZ784813 |
| D | Fuse 19" Square Table (Natural Ash) | 18.9" | 18.9"            | 19.7"      | AZ782313 |

QUICK SHIP COLORS - IN-STOCK: Ships in 48 Hours.

Cool Grey/Ash Legs Ref: 91

12 WEEK LEAD TIME

Dusty Mauve/Ash Legs Ref: 48

Natural Ash

Bordeaux/Ash Legs Ref: 47

Warm Grey/Ash Legs Ref: 84