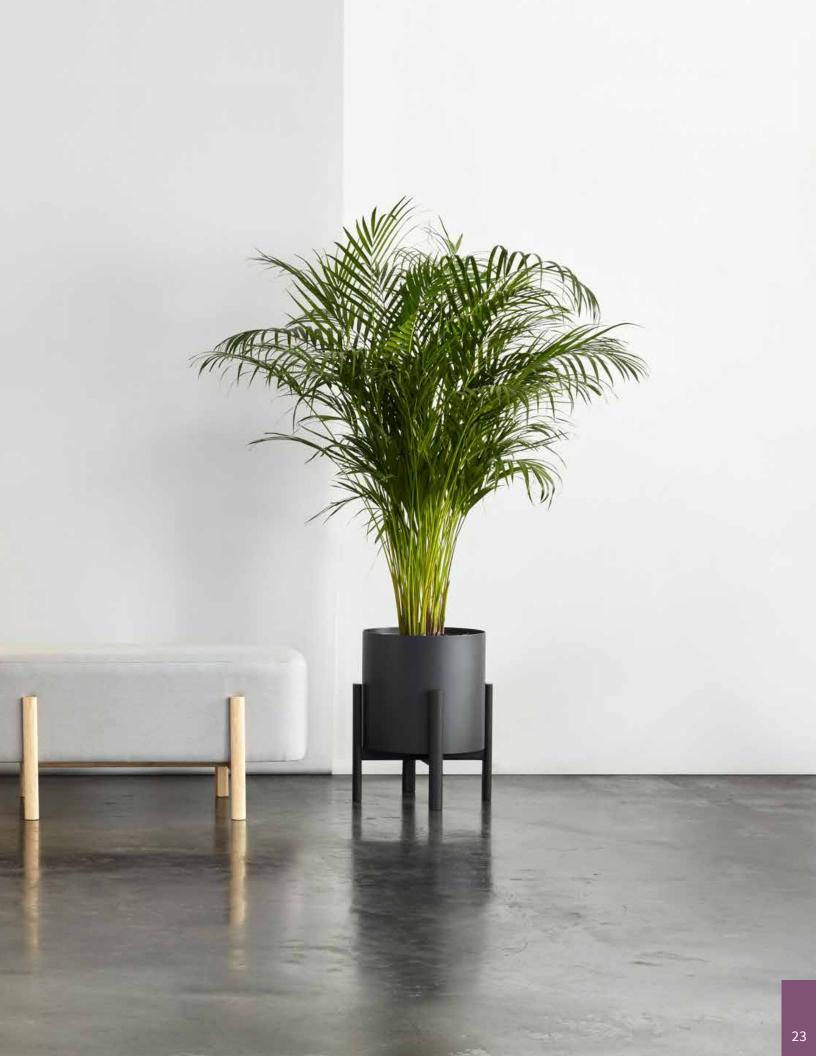

|   |                                    | dimensions |       |                            |               | soil<br>capacity<br>gals. | water<br>capacity<br>gals. | planter<br>ref.# |
|---|------------------------------------|------------|-------|----------------------------|---------------|---------------------------|----------------------------|------------------|
|   |                                    | ▶          |       | <b>I I I I I I I I I I</b> |               |                           |                            | <b>•</b>         |
| А | Fuse 16" Planter                   | 16.1"      | 16.1" | 20.1"                      | 13.8" x 13.8" | 4.76                      | 0.79                       | AZ7441XX         |
| В | Fuse 19" Planter                   | 18.9"      | 18.9" | 22.8"                      | 16.5" x 16.5" | 10.04                     | 1.32                       | AZ7448XX         |
| С | Fuse 16" Square Planter            | 16.1"      | 16.1" | 20.1"                      | 13.8" × 13.8" | 6.34                      | 1.06                       | AZ7517XX         |
| D | Fuse 30" x 16" Rectangular Planter | 29.9"      | 16.1" | 22.8"                      | 29.5" x 13.8" | 17.17                     | 3.43                       | AZ7631XX         |