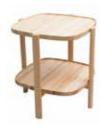

QUICK SHIP COLORS - IN-STOCK: Ships in 48 Hours. -

Lead/Ash Legs Ref: 92

12 WEEK LEAD TIME

White/Ash Legs Ref: 01

Warm Grey/Ash Legs Ref: 84

Bordeaux/Ash Legs Ref: 47

|   |                                     |       | product<br>ref.# |            |          |
|---|-------------------------------------|-------|------------------|------------|----------|
|   |                                     |       |                  | <b>↓ ↓</b> |          |
| А | Fuse 40" x 19" Upholestered Bench   | 39.8" | 18.9"            | 18.5"      | AZ7748XX |
| В | Fuse 19" Upholestered Backless Seat | 18.9" | 18.9"            | 18.5"      | AZ7723XX |
| С | Fuse 40" x 19" Table (Natural Ash)  | 39.8" | 18.9"            | 19.7"      | AZ784813 |
| D | Fuse 19" Square Table (Natural Ash) | 18.9" | 18.9"            | 19.7"      | AZ782313 |