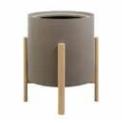

|   |                                    | dimensions |       |                            |               | soil<br>capacity<br>gals. | water<br>capacity<br>gals. | planter<br>ref.# |
|---|------------------------------------|------------|-------|----------------------------|---------------|---------------------------|----------------------------|------------------|
|   |                                    | ▶          |       | <b>I I I I I I I I I I</b> |               |                           |                            | <b>•</b>         |
| А | Fuse 16" Planter                   | 16.1"      | 16.1" | 20.1"                      | 13.8" x 13.8" | 4.76                      | 0.79                       | AZ7441XX         |
| В | Fuse 19" Planter                   | 18.9"      | 18.9" | 22.8"                      | 16.5" x 16.5" | 10.04                     | 1.32                       | AZ7448XX         |
| С | Fuse 16" Square Planter            | 16.1"      | 16.1" | 20.1"                      | 13.8" × 13.8" | 6.34                      | 1.06                       | AZ7517XX         |
| D | Fuse 30" x 16" Rectangular Planter | 29.9"      | 16.1" | 22.8"                      | 29.5" x 13.8" | 17.17                     | 3.43                       | AZ7631XX         |

QUICK SHIP COLORS - IN-STOCK: Ships in 48 Hours.

Cool Grey/Ash Legs Ref: 91

12 WEEK LEAD TIME

Dusty Mauve/Ash Legs Ref: 48

Natural Ash

Bordeaux/Ash Legs Ref: 47

Warm Grey/Ash Legs Ref: 84