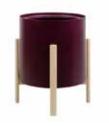

|   |                                    | dimensions |       |                            |               | soil<br>capacity<br>gals. | water<br>capacity<br>gals. | planter<br>ref.# |
|---|------------------------------------|------------|-------|----------------------------|---------------|---------------------------|----------------------------|------------------|
|   |                                    | ▶          |       | <b>I I I I I I I I I I</b> |               |                           |                            | <b>•</b>         |
| А | Fuse 16" Planter                   | 16.1"      | 16.1" | 20.1"                      | 13.8" x 13.8" | 4.76                      | 0.79                       | AZ7441XX         |
| В | Fuse 19" Planter                   | 18.9"      | 18.9" | 22.8"                      | 16.5" x 16.5" | 10.04                     | 1.32                       | AZ7448XX         |
| С | Fuse 16" Square Planter            | 16.1"      | 16.1" | 20.1"                      | 13.8" × 13.8" | 6.34                      | 1.06                       | AZ7517XX         |
| D | Fuse 30" x 16" Rectangular Planter | 29.9"      | 16.1" | 22.8"                      | 29.5" x 13.8" | 17.17                     | 3.43                       | AZ7631XX         |

QUICK SHIP COLORS - IN-STOCK: Ships in 48 Hours.

Cool Grey/Ash Legs Ref: 91

12 WEEK LEAD TIME

Dusty Mauve/Ash Legs Ref: 48

Natural Ash

Bordeaux/Ash Legs Ref: 47

Warm Grey/Ash Legs Ref: 84