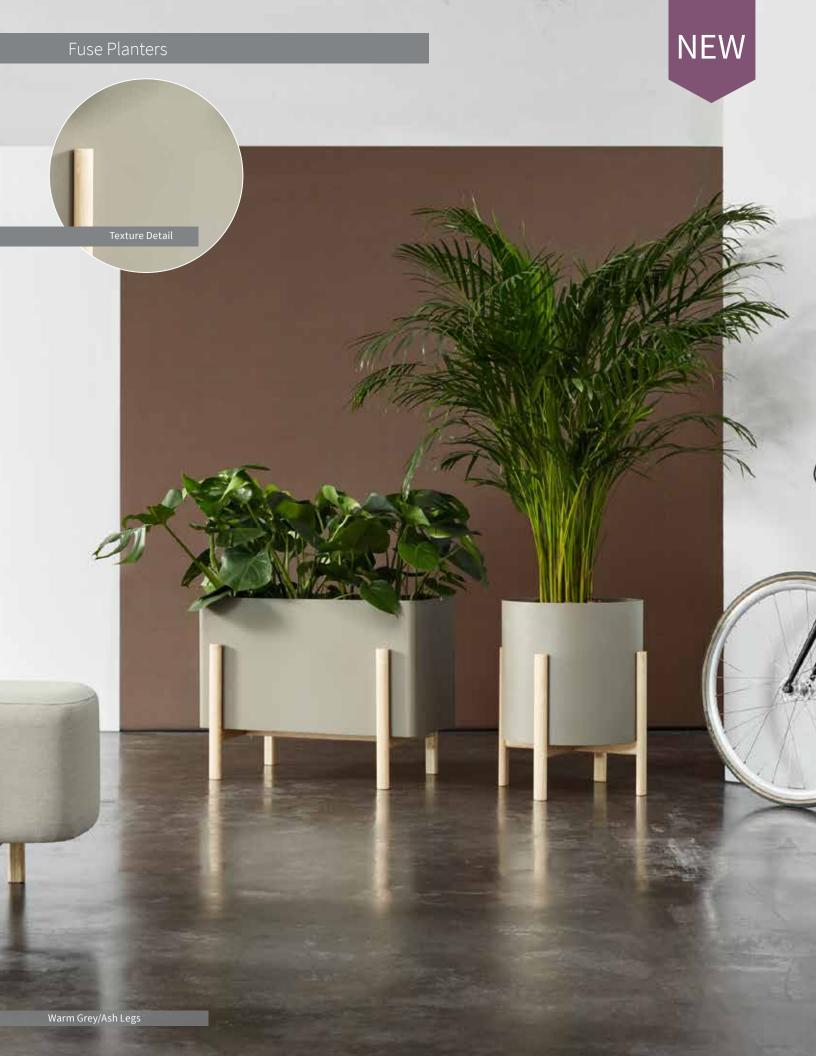

|   |                                    | dimensions |       |                            |               | soil<br>capacity<br>gals. | water<br>capacity<br>gals. | planter<br>ref.# |
|---|------------------------------------|------------|-------|----------------------------|---------------|---------------------------|----------------------------|------------------|
|   |                                    | ▶          |       | <b>I I I I I I I I I I</b> |               |                           |                            | <b>•</b>         |
| А | Fuse 16" Planter                   | 16.1"      | 16.1" | 20.1"                      | 13.8" x 13.8" | 4.76                      | 0.79                       | AZ7441XX         |
| В | Fuse 19" Planter                   | 18.9"      | 18.9" | 22.8"                      | 16.5" x 16.5" | 10.04                     | 1.32                       | AZ7448XX         |
| С | Fuse 16" Square Planter            | 16.1"      | 16.1" | 20.1"                      | 13.8" × 13.8" | 6.34                      | 1.06                       | AZ7517XX         |
| D | Fuse 30" x 16" Rectangular Planter | 29.9"      | 16.1" | 22.8"                      | 29.5" x 13.8" | 17.17                     | 3.43                       | AZ7631XX         |

QUICK SHIP COLORS - IN-STOCK: Ships in 48 Hours.

Cool Grey/Ash Legs Ref: 91

12 WEEK LEAD TIME

Dusty Mauve/Ash Legs Ref: 48

Natural Ash

Bordeaux/Ash Legs Ref: 47

Warm Grey/Ash Legs Ref: 84