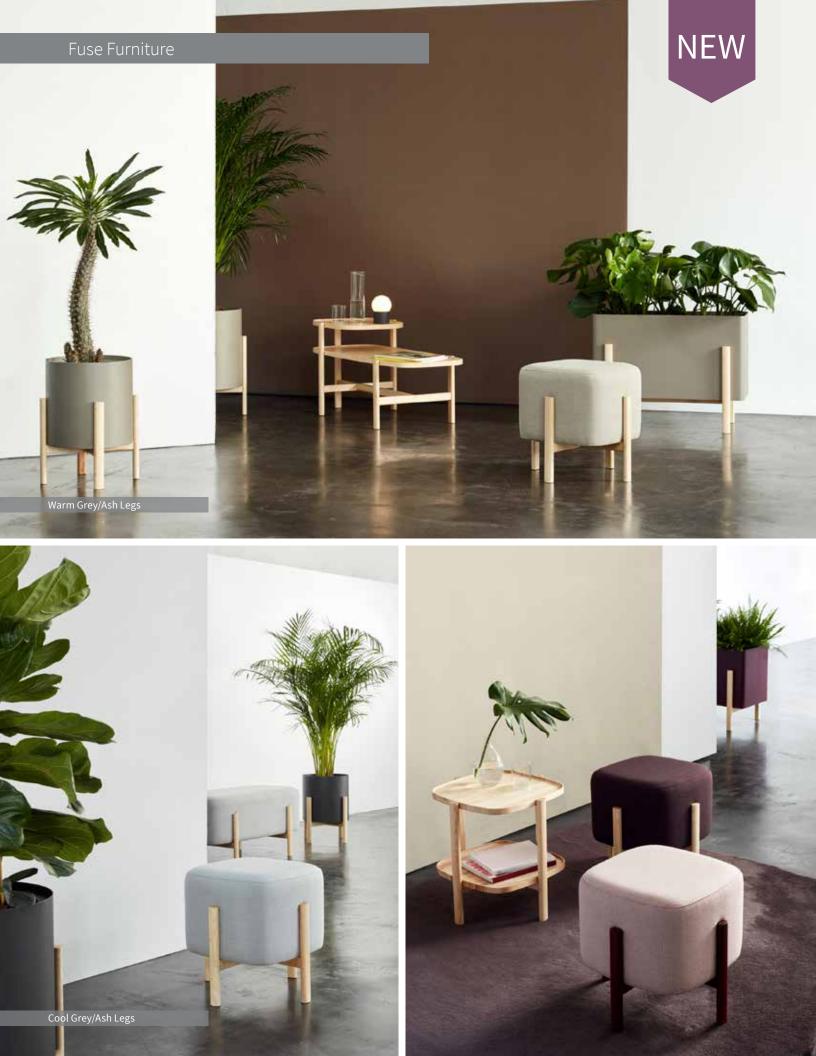

QUICK SHIP COLORS - IN-STOCK: Ships in 48 Hours. -

Lead/Ash Legs Ref: 92

12 WEEK LEAD TIME

White/Ash Legs Ref: 01

Warm Grey/Ash Legs Ref: 84

Bordeaux/Ash Legs Ref: 47

|   |                                     |       | product<br>ref.# |            |          |
|---|-------------------------------------|-------|------------------|------------|----------|
|   |                                     |       |                  | <b>↓ ↓</b> |          |
| А | Fuse 40" x 19" Upholestered Bench   | 39.8" | 18.9"            | 18.5"      | AZ7748XX |
| В | Fuse 19" Upholestered Backless Seat | 18.9" | 18.9"            | 18.5"      | AZ7723XX |
| С | Fuse 40" x 19" Table (Natural Ash)  | 39.8" | 18.9"            | 19.7"      | AZ784813 |
| D | Fuse 19" Square Table (Natural Ash) | 18.9" | 18.9"            | 19.7"      | AZ782313 |

QUICK SHIP COLORS - IN-STOCK: Ships in 48 Hours.

Cool Grey/Ash Legs Ref: 91

12 WEEK LEAD TIME

Dusty Mauve/Ash Legs Ref: 48

Natural Ash

Bordeaux/Ash Legs Ref: 47

Warm Grey/Ash Legs Ref: 84