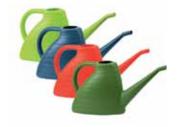

QUICK SHIP COLORS - IN-STOCK AND READY TO SHIP \_

Lime Ref: 61

Denim Ref: 52

Lava Ref: 39

Khaki Ref: 83

Assorted Color Pack Ref: 88 (Only in Case of 24)

Display Box (24 Eos Gallon Watering Cans - Assorted Colors)