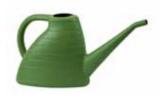

|   |                                                             | dimensions |        |                 |                  |
|---|-------------------------------------------------------------|------------|--------|-----------------|------------------|
|   | A B                                                         | Width      | Height | volume<br>gals. | product<br>ref.# |
| А | Eos Watering Can (Case of 10)                               | 6.50"      | 8.00"  | 1.00            | AZ8401XXC        |
| В | Display Box (24 Eos Gallon Watering Cans - Assorted Colors) | 23.62"     | 39.37" | N/A             | AZ840188G        |