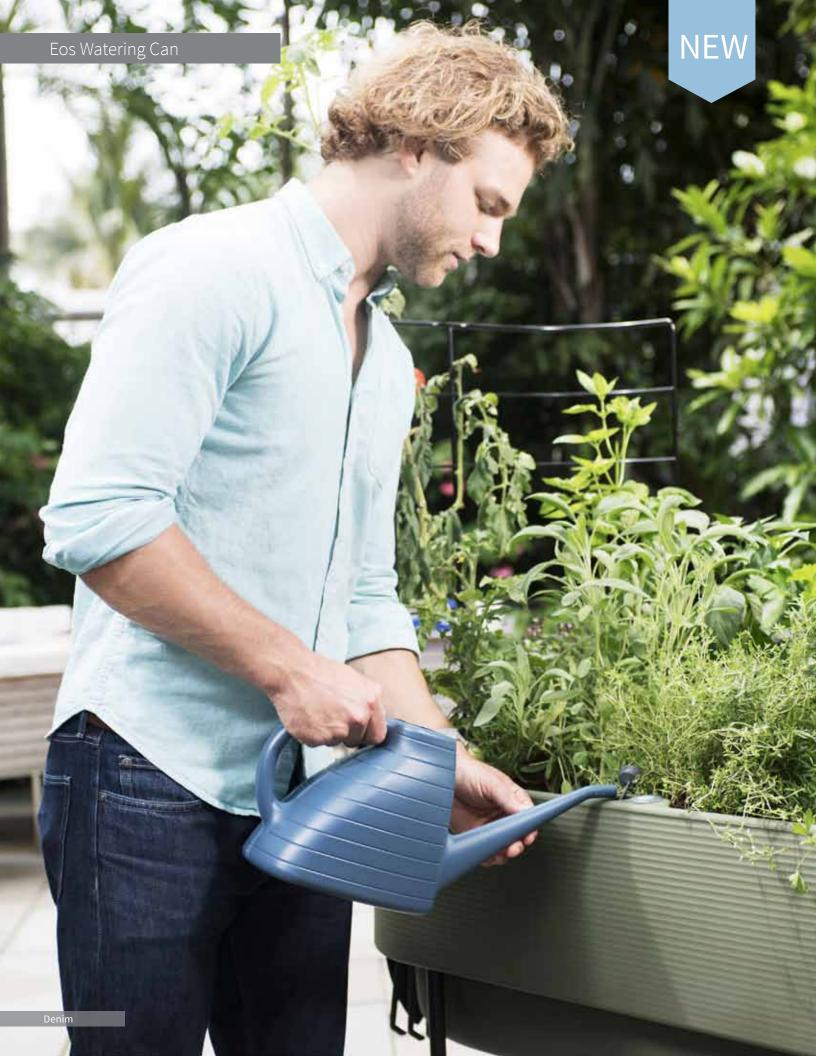

|   |                                                             | dimensions |        |                 |                  |
|---|-------------------------------------------------------------|------------|--------|-----------------|------------------|
|   | A B                                                         | Width      | Height | volume<br>gals. | product<br>ref.# |
| А | Eos Watering Can (Case of 10)                               | 6.50"      | 8.00"  | 1.00            | AZ8401XXC        |
| В | Display Box (24 Eos Gallon Watering Cans - Assorted Colors) | 23.62"     | 39.37" | N/A             | AZ840188G        |

QUICK SHIP COLORS - IN-STOCK AND READY TO SHIP \_

Lime Ref: 61

Denim Ref: 52

Lava Ref: 39

Khaki Ref: 83

Assorted Color Pack Ref: 88 (Only in Case of 24)

Display Box (24 Eos Gallon Watering Cans - Assorted Colors)