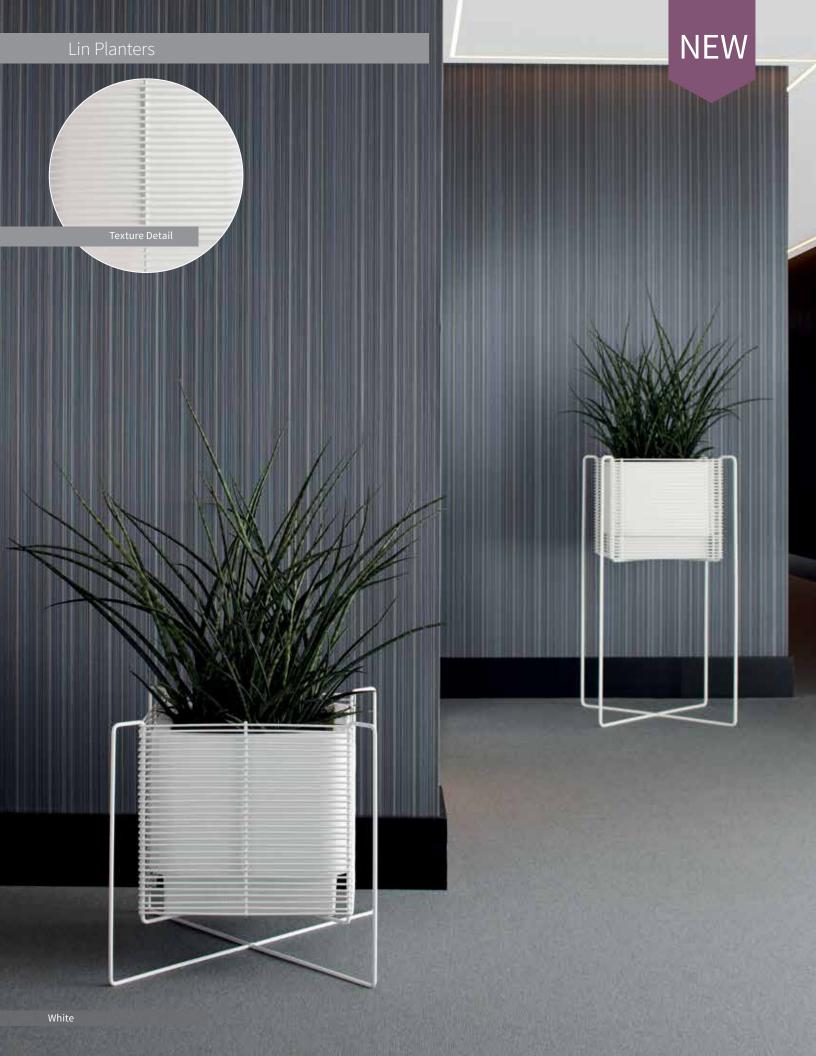

| A C |                                   | dimensions |       |       | weight<br>lbs | product<br>ref.# |
|-----|-----------------------------------|------------|-------|-------|---------------|------------------|
|     |                                   |            |       | T T   |               |                  |
| А   | Lin 17" Square Planter            | 17.3"      | 17.3" | 17.7" | 32.0          | AZ7218XX         |
| В   | Lin 18" Tall Square Planter       | 17.3"      | 17.3" | 35.4" | 35.3          | AZ7318XX         |
| С   | Lin 43" x 14" Rectangular Planter | 43.3"      | 13.8" | 19.7" | 55.1          | AZ7259XX         |

## PAINTED STAINLESS STEEL

White Ref: 01

 ${\tt TREATED}\,\,{\tt STAINLESS}\,\,{\tt STEEL}\,\,{\tt -}\,\,{\tt Great}\,\,{\tt for}\,\,{\tt outdoor}\,\,{\tt use}, \,{\tt these}\,\,{\tt planters}\,\,{\tt have}\,\,{\tt been}\,\,{\tt treated}\,\,{\tt to}\,\,{\tt withstand}\,\,{\tt weathering}.$ 