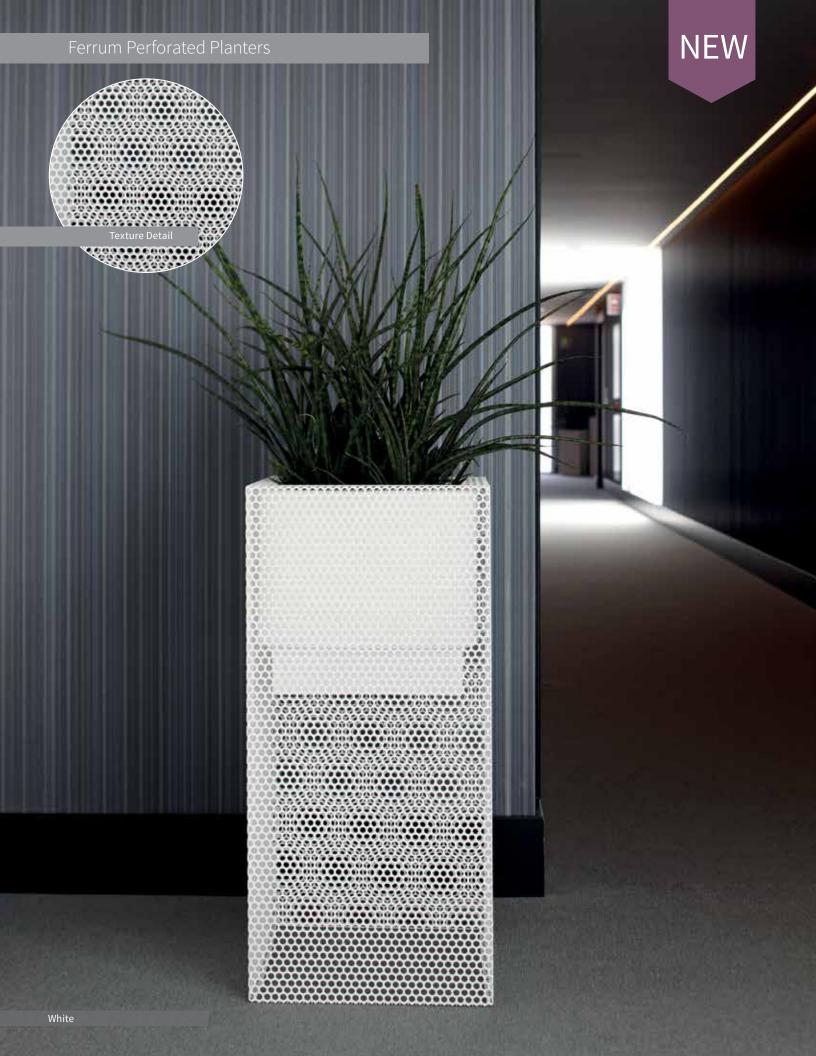

|   | В                                         | dimensions |       |       | weight<br>lbs | product<br>ref.# |
|---|-------------------------------------------|------------|-------|-------|---------------|------------------|
|   | A                                         |            |       | T A   |               |                  |
| А | Ferrum 15" Perforated Square Planter      | 15.0"      | 15.0" | 13.8" | 20.9          | AZ7015XX         |
| В | Ferrum 15" Perforated Tall Square Planter | 15.0"      | 15.0" | 35.4" | 33.1          | AZ7115XX         |

## PAINTED STAINLESS STEEL

White Ref: 01

 ${\sf TREATED} \ {\sf STAINLESS} \ {\sf STEEL} \ - \ {\sf Great} \ {\sf for} \ {\sf outdoor} \ {\sf use}, these \ {\sf planters} \ {\sf have} \ {\sf been} \ {\sf treated} \ {\sf to} \ {\sf withstand} \ {\sf weathering}.$ 