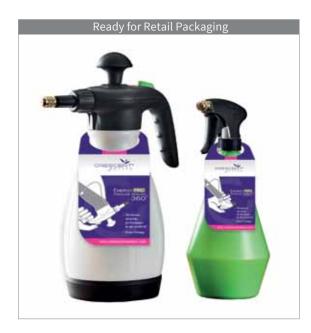

| А ТА В                                                    |            | dimensions |                 |                  |
|-----------------------------------------------------------|------------|------------|-----------------|------------------|
|                                                           | Width      | Height     | volume<br>gals. | product<br>ref.# |
| A Energy PRO Sprayer 360° (Case of 20) - Green            | 4.50"      | 11.00"     | 0.27            | AZ611162C        |
| B Energy PRO Pressure Sprayer 360° (Case of 8) - Opaque W | nite 5.50" | 13.00"     | 0.58            | AZ621701C        |

Our Pro sprayers are 360 degrees and can be used even upside down. They come with adjustable brass nozzles that will last for a long time.

QUICK SHIP COLORS - IN-STOCK AND READY TO SHIP —

Green Ref: 62

Opaque White Ref: 01