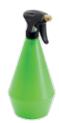

| А ТА В                                                    |            | dimensions |                 |                  |
|-----------------------------------------------------------|------------|------------|-----------------|------------------|
|                                                           | Width      | Height     | volume<br>gals. | product<br>ref.# |
| A Energy PRO Sprayer 360° (Case of 20) - Green            | 4.50"      | 11.00"     | 0.27            | AZ611162C        |
| B Energy PRO Pressure Sprayer 360° (Case of 8) - Opaque W | nite 5.50" | 13.00"     | 0.58            | AZ621701C        |

Our Pro sprayers are 360 degrees and can be used even upside down. They come with adjustable brass nozzles that will last for a long time.

QUICK SHIP COLORS - IN-STOCK AND READY TO SHIP —

Green Ref: 62

Opaque White Ref: 01