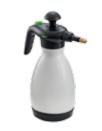

| А ТА В                                                    |            | dimensions |                 |                  |
|-----------------------------------------------------------|------------|------------|-----------------|------------------|
|                                                           | Width      | Height     | volume<br>gals. | product<br>ref.# |
| A Energy PRO Sprayer 360° (Case of 20) - Green            | 4.50"      | 11.00"     | 0.27            | AZ611162C        |
| B Energy PRO Pressure Sprayer 360° (Case of 8) - Opaque W | nite 5.50" | 13.00"     | 0.58            | AZ621701C        |

Our Pro sprayers are 360 degrees and can be used even upside down. They come with adjustable brass nozzles that will last for a long time.

QUICK SHIP COLORS - IN-STOCK AND READY TO SHIP —

Green Ref: 62

Opaque White Ref: 01