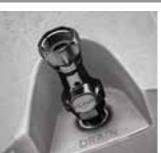

ACCESSORIES FOR EASY DRAINAGE

Replace the standard cap on the mouse hole opening at the bottom of the planter with the pipe thread insert.

When you are ready to drain the planter just use the Quick-Connect straight-thru body to connect to a standard garden hose. Hose can then be directed to a bucket or a green area away from decks or delicate floors.