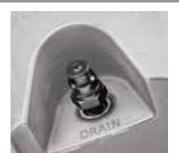

ACCESSORIES FOR EASY DRAINAGE

Replace the standard cap on the mouse hole opening at the bottom of the planter with the pipe thread insert.

When you are ready to drain the planter just use the Quick-Connect straight-thru body to connect to a standard garden hose. Hose can then be directed to a bucket or a green area away from decks or delicate floors.