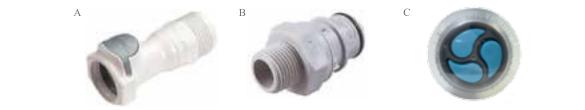

Technology inspired by <u>nature</u>.

|   | description ref.#                                        | product ref.# |
|---|----------------------------------------------------------|---------------|
| А | 0.75" Straight - thru Garden Hose Thread Body Accessory  | AZ607588      |
| В | 0.5" Pipe Thread Insert Accesory                         | AZ600588      |
|   | TruDrop System Water Level Indicador for Dot 16" Planter | T01152086S    |
|   | TruDrop System Water Level Indicador for Dot 20" Planter | T0192095S     |
|   | TruDrop System Water Level Indicador for Dot 26" Planter | T01252122S    |
| С | TruDrop System Water Level Indicador for Rim 18" Planter | N/A           |
|   | TruDrop System Water Level Indicador for Rim 22" Planter | N/A           |
|   | TruDrop System Water Level Indicador for Rim 26" Planter | N/A           |
|   | TruDrop System Water Level Indicador for Rim 30" Planter | N/A           |

ACCESSORIES FOR EASY DRAINAGE

Replace the standard cap on the mouse hole opening at the bottom of the planter with the pipe thread insert.

When you are ready to drain the planter just use the Quick-Connect straight-thru body to connect to a standard garden hose. Hose can then be directed to a bucket or a green area away from decks or delicate floors.