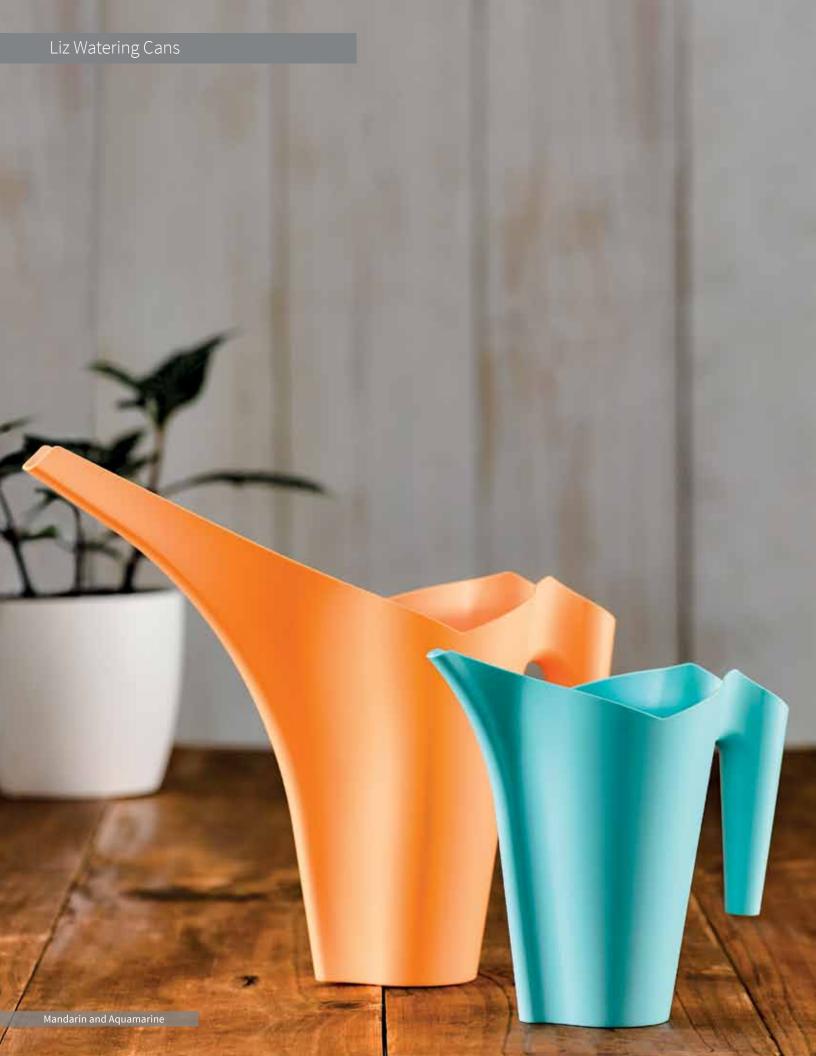

|   |                                                    | dimensions |        |                 |                  |
|---|----------------------------------------------------|------------|--------|-----------------|------------------|
|   | A                                                  | Width      | Height | volume<br>gals. | product<br>ref.# |
| А | Mini Liz Watering Can Assorted Colors (Case of 44) | 8.00"      | 7.25"  | 0.27            | AZ191088C        |
| В | Liz Watering Can (Case of 18)                      | 14.00"     | 11.00" | 0.40            | AZ1914XXC        |
| С | Liz Watering Can Assorted Colors ( Case of 36)     | 14.00"     | 11.00" | 0.40            | AZ191488C1       |

QUICK SHIP COLORS - IN-STOCK AND READY TO SHIP \_

Strawberry Ref: 36

Lime Ref: 61

Aquamarine Ref: 50

Mandarin Ref: 37

Assorted Color Pack Ref: 88