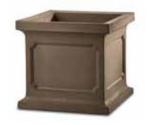

| A B                               | dimensions |        |                 |        | volume<br>gals. | planter<br>ref.# | saucer<br>ref.#           |
|-----------------------------------|------------|--------|-----------------|--------|-----------------|------------------|---------------------------|
|                                   |            |        |                 | V      |                 |                  | ,<br> <br> <br> <br> <br> |
| A Estate 24" x 24" Square Planter | 24.00"     | 24.00" | 20.00" / 14.17" | 21.75" | 17.25           | A0337XX          | N/A                       |
| B Estate 36" x 36" Square Planter | 36.50"     | 36.50" | 29.75" / 22.44" | 33.60" | 58.00           | A0383XX          | N/A                       |

QUICK SHIP COLORS - IN-STOCK AND READY TO SHIP -

Caviar Black Ref: 94

Alpine White Ref: 00

Mocha Ref: 44

Weathered Terracotta Ref: 34

Slate Ref: 97