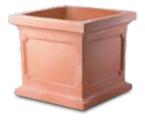

| A B                               | dimensions |        |                 |        | volume<br>gals. | planter<br>ref.# | saucer<br>ref.#           |
|-----------------------------------|------------|--------|-----------------|--------|-----------------|------------------|---------------------------|
|                                   |            |        |                 | V      |                 |                  | ,<br> <br> <br> <br> <br> |
| A Estate 24" x 24" Square Planter | 24.00"     | 24.00" | 20.00" / 14.17" | 21.75" | 17.25           | A0337XX          | N/A                       |
| B Estate 36" x 36" Square Planter | 36.50"     | 36.50" | 29.75" / 22.44" | 33.60" | 58.00           | A0383XX          | N/A                       |

QUICK SHIP COLORS - IN-STOCK AND READY TO SHIP -

Caviar Black Ref: 94

Alpine White Ref: 00

Mocha Ref: 44

Weathered Terracotta Ref: 34

Slate Ref: 97