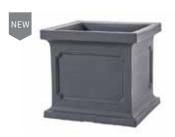

| A B                               | dimensions |        |                 |        | volume<br>gals. | planter<br>ref.# | saucer<br>ref.#           |
|-----------------------------------|------------|--------|-----------------|--------|-----------------|------------------|---------------------------|
|                                   |            |        |                 | V      |                 |                  | ,<br> <br> <br> <br> <br> |
| A Estate 24" x 24" Square Planter | 24.00"     | 24.00" | 20.00" / 14.17" | 21.75" | 17.25           | A0337XX          | N/A                       |
| B Estate 36" x 36" Square Planter | 36.50"     | 36.50" | 29.75" / 22.44" | 33.60" | 58.00           | A0383XX          | N/A                       |

QUICK SHIP COLORS - IN-STOCK AND READY TO SHIP -

Caviar Black Ref: 94

Alpine White Ref: 00

Mocha Ref: 44

Weathered Terracotta Ref: 34

Slate Ref: 97