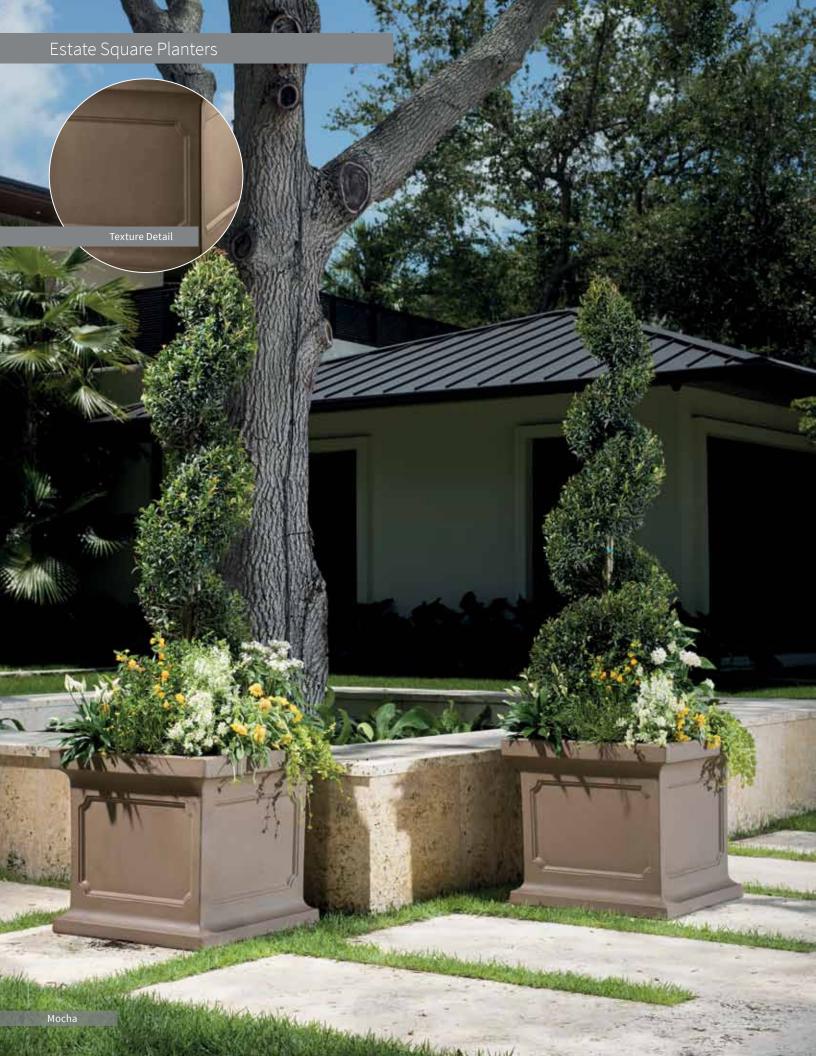

| A B                               | dimensions |        |                 |        | volume<br>gals. | planter<br>ref.# | saucer<br>ref.#           |
|-----------------------------------|------------|--------|-----------------|--------|-----------------|------------------|---------------------------|
|                                   |            |        |                 | V      |                 |                  | ,<br> <br> <br> <br> <br> |
| A Estate 24" x 24" Square Planter | 24.00"     | 24.00" | 20.00" / 14.17" | 21.75" | 17.25           | A0337XX          | N/A                       |
| B Estate 36" x 36" Square Planter | 36.50"     | 36.50" | 29.75" / 22.44" | 33.60" | 58.00           | A0383XX          | N/A                       |