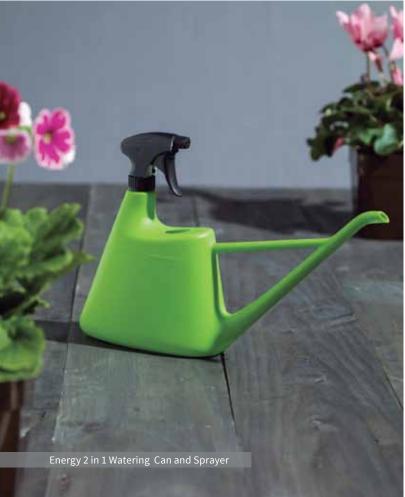

|   | T T                                                 | dimensions |        |                 |                  |
|---|-----------------------------------------------------|------------|--------|-----------------|------------------|
|   | A B C D                                             | Width      | Height | volume<br>gals. | product<br>ref.# |
| А | Energy 2 in 1 Watering Can and Sprayer (Case of 12) | 4.25"      | 10.50" | 0.40            | AZ211562C        |
| В | Energy Sprayer (Case of 20)                         | 4.75"      | 10.75" | 0.27            | AZ221162C        |
| B | Energy Sprayer - Green (Case of 20) Custom Logo     | 4.75"      | 10.75" | 0.27            | AZ221162C-I      |
| С | Energy Pressure Sprayer (Case of 10)                | 5.75"      | 11.00" | 0.30            | AZ241762C        |
| D | Display Box (100 Energy Sprayers)                   | 23.62"     | 39.37" | NA              | AZ221162G        |