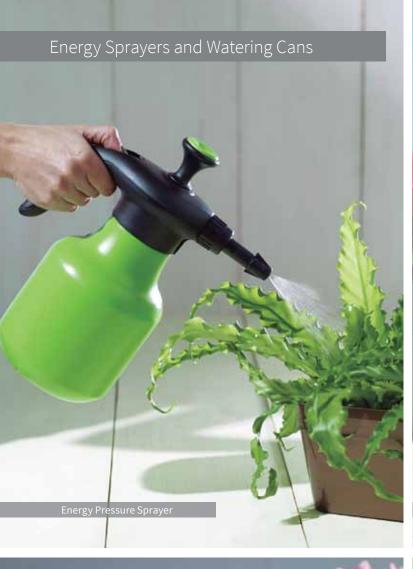

|   | T T                                                 | dimensions |        |                 |                  |
|---|-----------------------------------------------------|------------|--------|-----------------|------------------|
|   | A B C D                                             | Width      | Height | volume<br>gals. | product<br>ref.# |
| А | Energy 2 in 1 Watering Can and Sprayer (Case of 12) | 4.25"      | 10.50" | 0.40            | AZ211562C        |
| В | Energy Sprayer (Case of 20)                         | 4.75"      | 10.75" | 0.27            | AZ221162C        |
| B | Energy Sprayer - Green (Case of 20) Custom Logo     | 4.75"      | 10.75" | 0.27            | AZ221162C-I      |
| С | Energy Pressure Sprayer (Case of 10)                | 5.75"      | 11.00" | 0.30            | AZ241762C        |
| D | Display Box (100 Energy Sprayers)                   | 23.62"     | 39.37" | NA              | AZ221162G        |