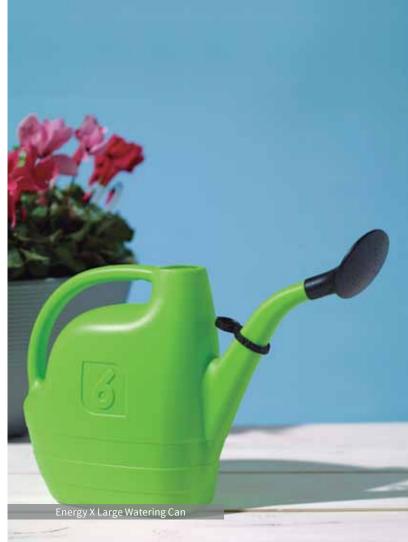

## QUICK SHIP COLORS - IN-STOCK AND READY TO SHIP -

Display Box (100 Energy Sprayers)

|   |                                                             | dimensions |        |                 |                  |
|---|-------------------------------------------------------------|------------|--------|-----------------|------------------|
|   | A B                                                         | Width      | Height | volume<br>gals. | product<br>ref.# |
| А | Energy X Large Watering Can (Case of 12)                    | 5.00"      | 11.50" | 1.60            | AZ2360XXC        |
|   | Gaylord (96 Energy X Large Watering Cans)                   | 48.00"     | 40.00" | N/A             | AZ2360XXG        |
| В | Gaylord (96 Energy X Large Watering Cans - Assorted Colors) | 48.00"     | 40.00" | N/A             | AZ236088G        |