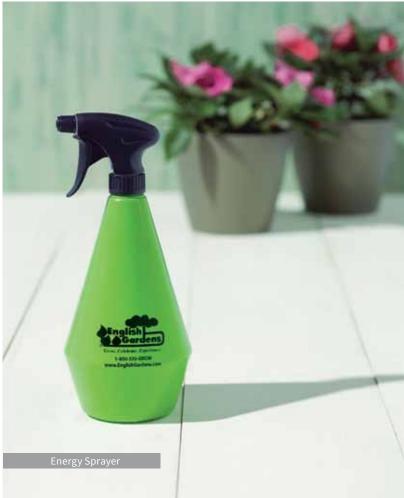

|   | T T                                                 | dimensions |        |                 |                  |
|---|-----------------------------------------------------|------------|--------|-----------------|------------------|
|   | A B C D                                             | Width      | Height | volume<br>gals. | product<br>ref.# |
| А | Energy 2 in 1 Watering Can and Sprayer (Case of 12) | 4.25"      | 10.50" | 0.40            | AZ211562C        |
| В | Energy Sprayer (Case of 20)                         | 4.75"      | 10.75" | 0.27            | AZ221162C        |
| B | Energy Sprayer - Green (Case of 20) Custom Logo     | 4.75"      | 10.75" | 0.27            | AZ221162C-I      |
| С | Energy Pressure Sprayer (Case of 10)                | 5.75"      | 11.00" | 0.30            | AZ241762C        |
| D | Display Box (100 Energy Sprayers)                   | 23.62"     | 39.37" | NA              | AZ221162G        |