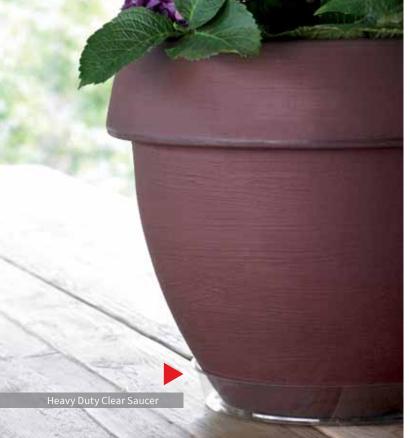

|   | C F                                      | dimensions |          | product<br>ref.# |
|---|------------------------------------------|------------|----------|------------------|
|   | A B D                                    |            | <b>V</b> |                  |
| _ | Basic 6" Clear Saucer (Case of 50)       | 6.00"      | 1.38"    | BV060S00C        |
| A | Heavy Duty 6" Clear Saucer (Case of 25)  | 6.00"      | 1.38"    | BVH060S00C       |
|   | Basic 8" Clear Saucer (Case of 50)       | 8.00"      | 1.38"    | BV080S00C        |
| В | Heavy Duty 8" Clear Saucer (Case of 25)  | 8.00"      | 1.38"    | BVH080S00C       |
|   | Basic 10" Clear Saucer (Case of 50)      | 10.00"     | 1.38"    | BV100S00C        |
| C | Heavy Duty 10" Clear Saucer (Case of 25) | 10.00"     | 1.38"    | BVH100S00C       |
|   | Basic 12" Clear Saucer (Case of 50)      | 12.00"     | 1.38"    | BV120S00C        |
| D | Heavy Duty 12" Clear Saucer (Case of 25) | 12.00"     | 1.38"    | BVH120S00C       |
| _ | Basic 14" Clear Saucer (Case of 25)      | 14.00"     | 1.97"    | BV140S00C        |
| E | Heavy Duty 14" Clear Saucer (Case of 25) | 14.00"     | 1.97"    | BVH140S00C       |
| F | Basic 17" Clear Saucer (Case of 25)      | 17.00"     | 1.97"    | BV170S00C        |