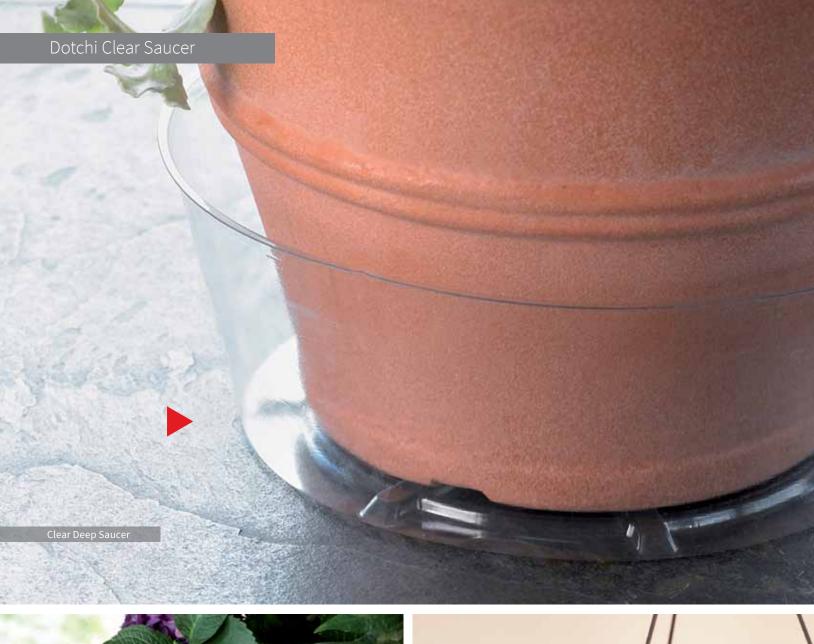

|   | C                                        | dimensions |          | product<br>ref.# |
|---|------------------------------------------|------------|----------|------------------|
|   | A B                                      |            | <b>V</b> |                  |
| А | Basic 8" Clear Deep Saucer (Case of 50)  | 8.00"      | 3.54"    | BV080D00C        |
| В | Basic 10" Clear Deep Saucer (Case of 50) | 10.00"     | 3.54"    | BV100D00C        |
| С | Basic 12" Clear Deep Saucer (Case of 50) | 12.00"     | 3.54"    | BV120D00C        |
| D | Basic 14" Clear Deep Saucer (Case of 25) | 14.00"     | 4.72"    | BV140D00C        |