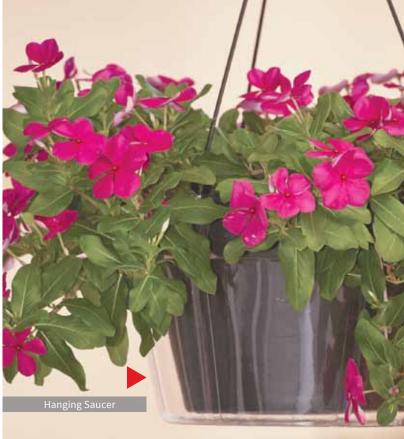

| A                                             | dimensions |       | product<br>ref.# |
|-----------------------------------------------|------------|-------|------------------|
|                                               |            |       |                  |
| A Basic 10" Clear Hanging Saucer (Case of 25) | 10.00"     | 4.84" | BV100H00C        |