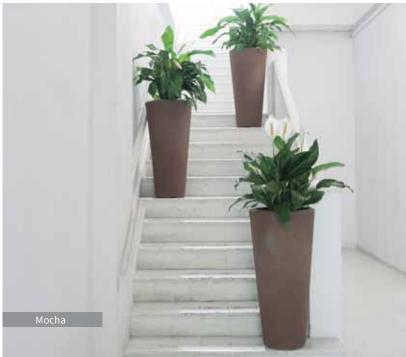

QUICK SHIP COLORS - IN-STOCK AND READY TO SHIP \_

Old Bronze Ref: 14

Caviar Black Ref: 94

Vintage Copper Ref: 72

Slate Ref: 97