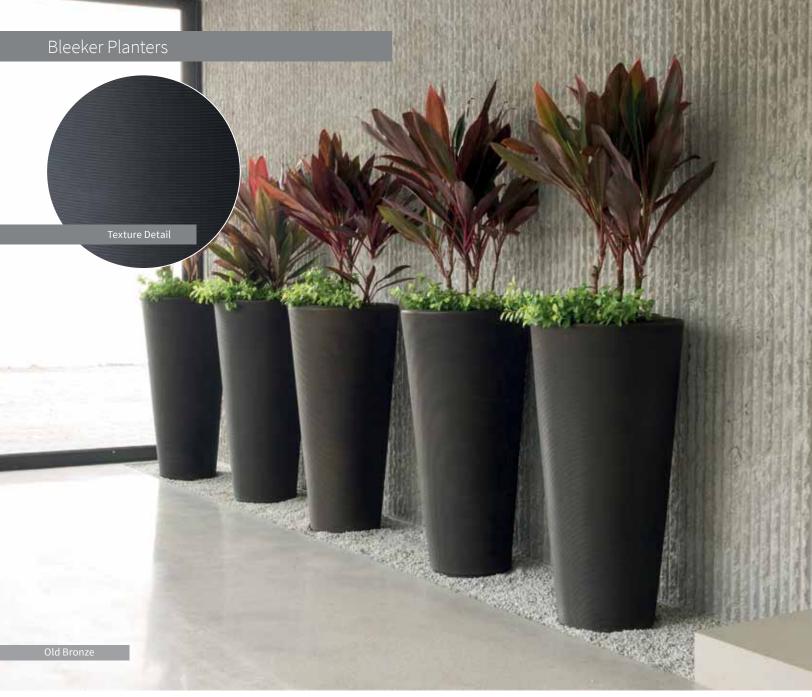

| A B C |                     | dimensions |        |                |                                                                                                                                                                                                                                                                                                                                                                                                                                                                                                                                                                                                                                                                                                                                                                                                                                                                                                                                                                                                                                                                                                                                                                                                                                                                                                                                                                                                                                                                                                                                                                                                                                                                                                                                                                                                                                                                                                                                                                                                                                                                                                                                | volume<br>gals. | planter<br>ref.# | saucer<br>ref.# |
|-------|---------------------|------------|--------|----------------|--------------------------------------------------------------------------------------------------------------------------------------------------------------------------------------------------------------------------------------------------------------------------------------------------------------------------------------------------------------------------------------------------------------------------------------------------------------------------------------------------------------------------------------------------------------------------------------------------------------------------------------------------------------------------------------------------------------------------------------------------------------------------------------------------------------------------------------------------------------------------------------------------------------------------------------------------------------------------------------------------------------------------------------------------------------------------------------------------------------------------------------------------------------------------------------------------------------------------------------------------------------------------------------------------------------------------------------------------------------------------------------------------------------------------------------------------------------------------------------------------------------------------------------------------------------------------------------------------------------------------------------------------------------------------------------------------------------------------------------------------------------------------------------------------------------------------------------------------------------------------------------------------------------------------------------------------------------------------------------------------------------------------------------------------------------------------------------------------------------------------------|-----------------|------------------|-----------------|
|       |                     |            |        |                | The state of the s |                 |                  |                 |
| А     | Bleeker 13" Planter | 13.19"     | 8.60"  | 10.21"/ 17.75" | 25.50"                                                                                                                                                                                                                                                                                                                                                                                                                                                                                                                                                                                                                                                                                                                                                                                                                                                                                                                                                                                                                                                                                                                                                                                                                                                                                                                                                                                                                                                                                                                                                                                                                                                                                                                                                                                                                                                                                                                                                                                                                                                                                                                         | 4.5             | A3933XX          | A9910XXT        |
| В     | Bleeker 15" Planter | 15.28"     | 9.53"  | 11.80"/ 21.75" | 31.20"                                                                                                                                                                                                                                                                                                                                                                                                                                                                                                                                                                                                                                                                                                                                                                                                                                                                                                                                                                                                                                                                                                                                                                                                                                                                                                                                                                                                                                                                                                                                                                                                                                                                                                                                                                                                                                                                                                                                                                                                                                                                                                                         | 7.2             | A3938XX          | A9910XXT        |
| С     | Bleeker 17" Planter | 17.13"     | 10.82" | 13.65"/ 24.75" | 35.00"                                                                                                                                                                                                                                                                                                                                                                                                                                                                                                                                                                                                                                                                                                                                                                                                                                                                                                                                                                                                                                                                                                                                                                                                                                                                                                                                                                                                                                                                                                                                                                                                                                                                                                                                                                                                                                                                                                                                                                                                                                                                                                                         | 11.00           | A3943XX          | A9913XXT        |

QUICK SHIP COLORS - IN-STOCK AND READY TO SHIP \_

Old Bronze Ref: 14

Caviar Black Ref: 94

Vintage Copper Ref: 72

Slate Ref: 97