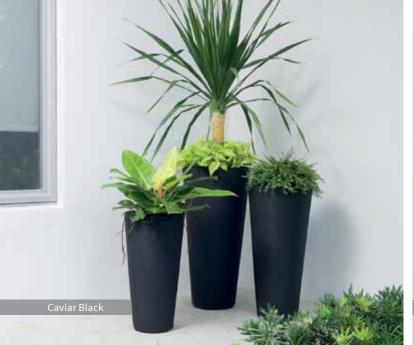

QUICK SHIP COLORS - IN-STOCK AND READY TO SHIP \_

Old Bronze Ref: 14

Caviar Black Ref: 94

Vintage Copper Ref: 72

Slate Ref: 97